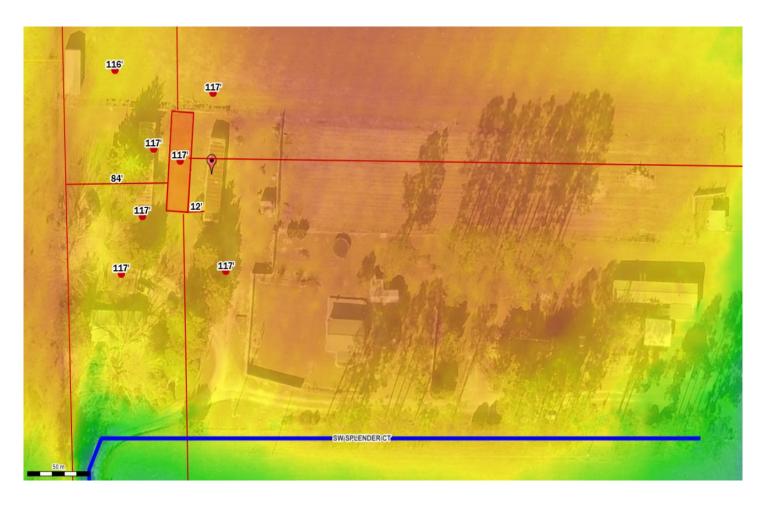

## Columbia County, FLA - Building & Zoning Property Map

Printed: Thu Feb 10 2022 10:34:43 GMT-0500 (Eastern Standard Time)

Parcel No: 19-4S-16-03068-000 Owner: JONES MINNIE, FISHER SHIRLEY M Subdivision: Lot: Acres: 39.9152756 Deed Acres: 37.16 Ac District: District 2 Rocky Ford Future Land Uses: Agriculture - 3 Flood Zones: A, Official Zoning Atlas: A-3