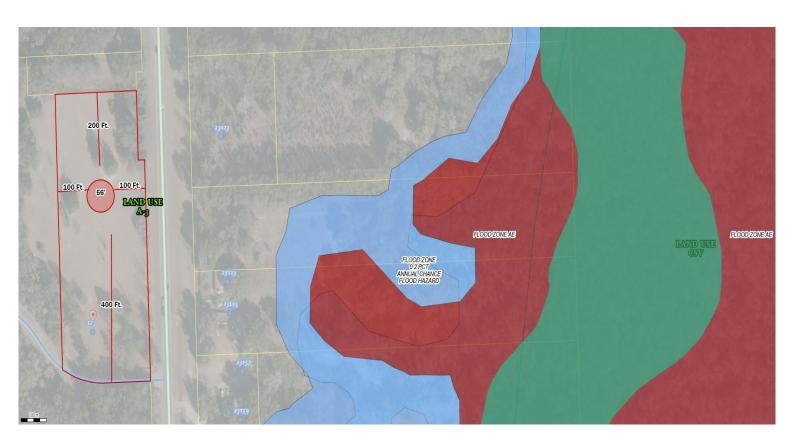

## Columbia County, FLA - Building & Zoning Property Map

Printed: Wed Jun 12 2024 10:14:59 GMT-0400 (Eastern Daylight Time)

Parcel No: 21-7S-17-10039-107

Owner: HEDICK JAMES M III, HEDICK KATHERINE M

Subdivision: HERMITAGE

Lot: 7

Acres: 5.00181627 Deed Acres: 5.01 Ac

District: District 4 Everett Phillips Future Land Uses: Agriculture - 3

Flood Zones:

Official Zoning Atlas: A-3

All data, information, and maps are provided"as is" without warranty or any representation of accuracy, timeliness of completeness. Columbia County, FL makes no warranties, express or implied, as to the use of the information obtained here. There are no implies warranties of merchantability or fitness for a particular purpose. The requester acknowledges and accepts all limitations, including the fact that the data, information, and maps are dynamic and in a constant state of maintenance, and update.