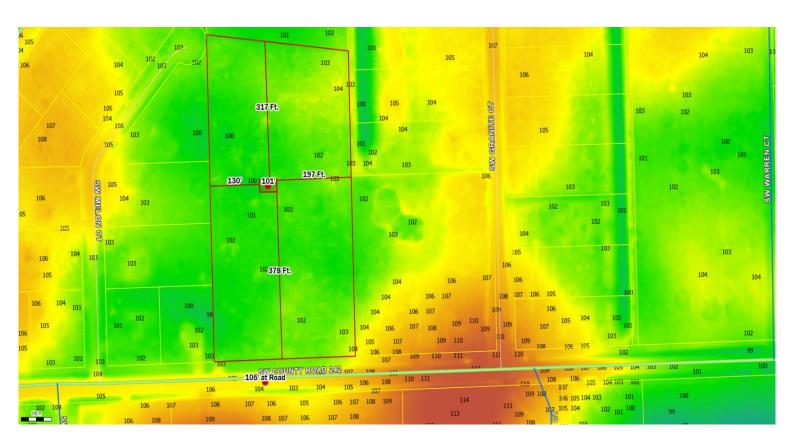

## Columbia County, FLA - Building & Zoning Property Map

Printed: Tue Jan 24 2023 10:16:52 GMT-0500 (Eastern Standard Time)

Parcel No: 21-4S-16-03081-015

Owner: BULLARD ALEX TALMADGE, BULLARD MELISSA LYNN

Subdivision:

Lot:

Acres: 6.160599 Deed Acres: 6.21 Ac

District: District 3 Robbie Hollingsworth

Future Land Uses: Residential - Low, Residential - Very Low

Flood Zones:

Official Zoning Atlas: PRD, RR, RSF-2