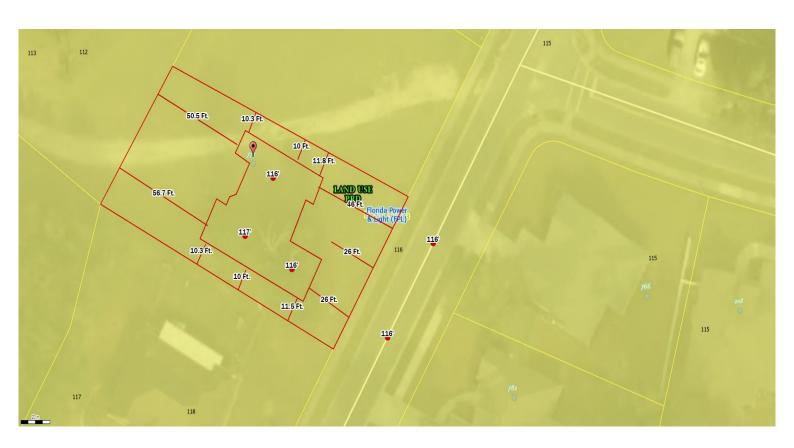

## Columbia County, FLA - Building & Zoning Property Map

Printed: Wed Nov 13 2024 12:35:55 GMT-0500 (Eastern Standard Time)

Parcel No: 03-4S-16-02731-092

Owner: ADAMS HOMES OF NORTHWEST FLORIDA, INC,

Subdivision: PRESERVE AT LAUREL LAKE UNIT 1

Lot: 92

Acres: 0.267776668

**Deed Acres:** 

District: District 3 Robbie Hollingsworth Future Land Uses: Residential - Low

Flood Zones:

Official Zoning Atlas: PRD

All data, information, and maps are provided"as is" without warranty or any representation of accuracy, timeliness of completeness. Columbia County, FL makes no warranties, express or implied, as to the use of the information obtained here. There are no implies warranties of merchantability or fitness for a particular purpose. The requester acknowledges and accepts all limitations, including the fact that the data, information, and maps are dynamic and in a constant state of maintenance, and update.