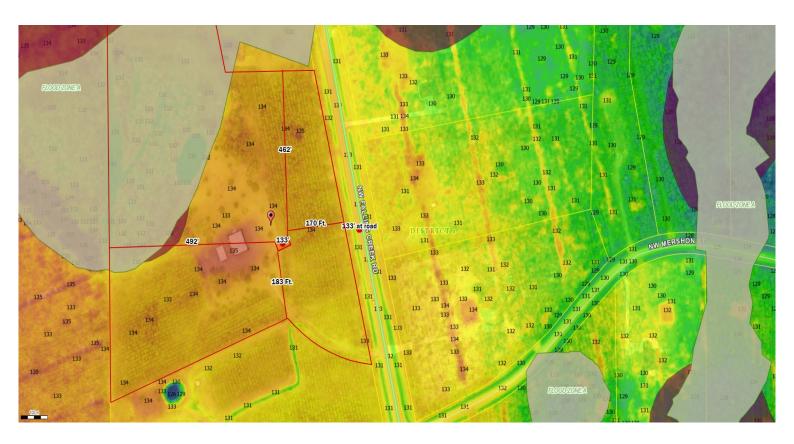

## Columbia County, FLA - Building & Zoning Property Map

Printed: Wed May 24 2023 11:14:06 GMT-0400 (Eastern Daylight Time)

Parcel No: 19-2S-17-04736-003

Owner: RUSSELL MATTHEW MARK, RUSSELL MELANIE ANNE

Subdivision:

Lot:

Acres: 14.2194147 Deed Acres: 13.23 Ac

District: District 1 Ronald Williams Future Land Uses: Agriculture - 3

Flood Zones: A,

Official Zoning Atlas: A-3

All data, information, and maps are provided"as is" without warranty or any representation of accuracy, timeliness of completeness. Columbia County, FL makes no warranties, express or implied, as to the use of the information obtained here. There are no implies warranties of merchantability or fitness for a particular purpose. The requester acknowledges and accepts all limitations, including the fact that the data, information, and maps are dynamic and in a constant state of maintenance, and update.