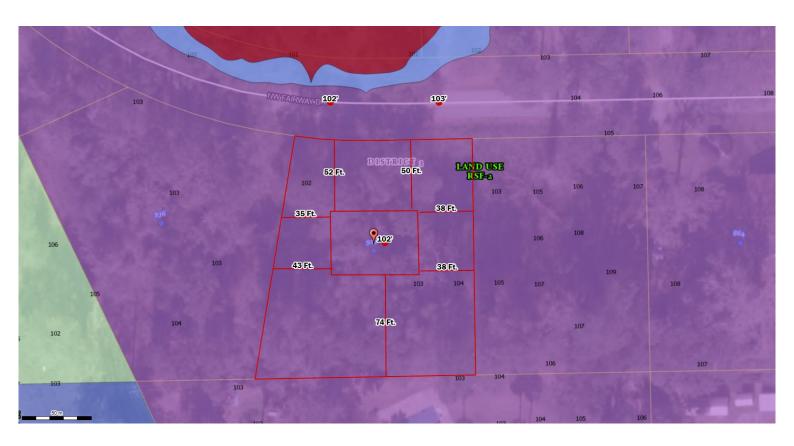

## Columbia County, FLA - Building & Zoning Property Map

Printed: Wed Mar 05 2025 16:02:23 GMT-0500 (Eastern Standard Time)

Parcel No: 27-3S-16-02311-010

Owner: RJ CONSTRUCTION MAINTENANCE LLC,

Subdivision: FAIRWAY VIEW UNIT 1-A

Lot: 10

Acres: 0.5726038

Deed Acres:

District: District 3 Robbie Hollingsworth Future Land Uses: Residential - Low

Flood Zones:

Official Zoning Atlas: RSF-2

All data, information, and maps are provided"as is" without warranty or any representation of accuracy, timeliness of completeness. Columbia County, FL makes no warranties, express or implied, as to the use of the information obtained here. There are no implies warranties of merchantability or fitness for a particular purpose. The requester acknowledges and accepts all limitations, including the fact that the data, information, and maps are dynamic and in a constant state of maintenance, and update.