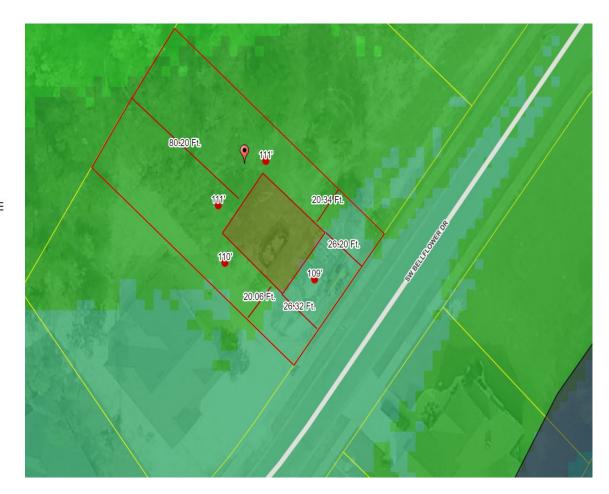

### Parcel Information

Parcel No: 03-4S-16-02731-052

Owner: CORNERSTONE HOMES OF

Subdivision: PRESERVE AT LAUREL LAKE UNIT 1

Lot: 52

Acres: 0.302721679

Deed Acres:

District: District 3 Robbie Hollingsworth Future Land Uses: Residential - Low

Flood Zones:

Official Zoning Atlas: PRD

All data, information, and maps are provided"as is" without warranty or any representation of accuracy, timeliness of completeness. Columbia County, FL makes no warranties, express or implied, as to the use of the information obtained here. There are no implies warranties of merchantability or fitness for a particular purpose. The requester acknowledges and accepts all limitations, including the fact that the data, information, and maps are dynamic and in a constant state of maintenance, and update.