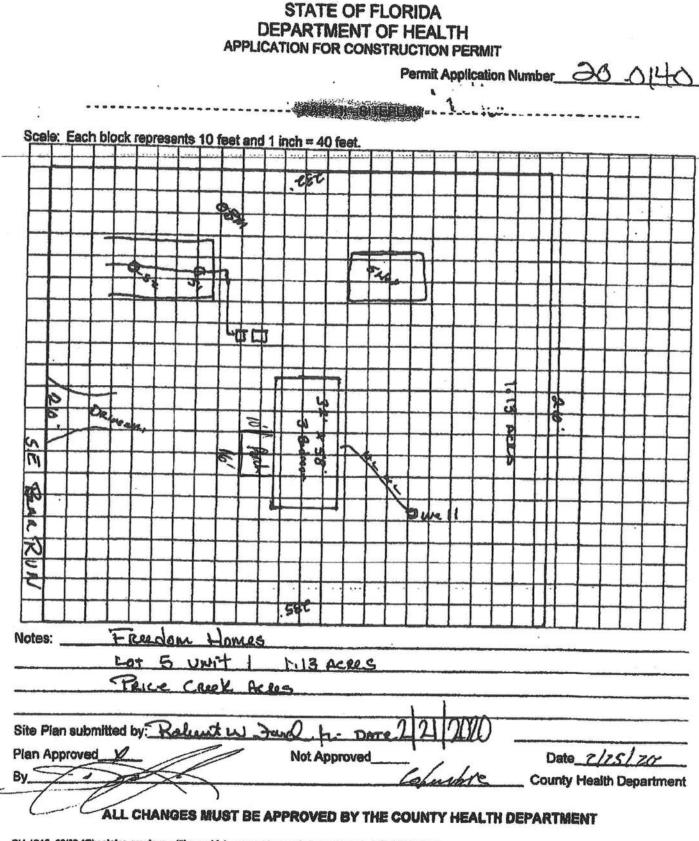

, 3867532187

.

| STATE OF FLORIDA<br>DEPARTMENT OF HEALTH<br>ONSITE SEWAGE TREATMENT AND DISPOSAL<br>SYSTEM<br>APPLICATION FOR CONSTRUCTION PERMIT<br>APPLICATION FOR:<br>[] Repair [] Existing System [] Holding Tank [] Ennovative<br>[] Temporary []                                                                                                                                |
|-----------------------------------------------------------------------------------------------------------------------------------------------------------------------------------------------------------------------------------------------------------------------------------------------------------------------------------------------------------------------|
| APPLICANT: Freedom Homes (GRIFFIN)                                                                                                                                                                                                                                                                                                                                    |
| AGENT: Robert Ford TELEPHONE: 386/755-6872                                                                                                                                                                                                                                                                                                                            |
| MAILING ADDRESS: 741 SE St. Rd 100. Lake City Fl. 32025                                                                                                                                                                                                                                                                                                               |
|                                                                                                                                                                                                                                                                                                                                                                       |
| TO BE COMPLETED BY APPLICANT OR APPLICANT'S ADTHORIZED AGENT. SYSTEMS MUST BE CONSTRUCTED<br>BY A PERSON LICENSED PURSUANT TO 489.105(3) (m) OR 489.552, FLORIDA STATUTES. IT IS THE<br>APPLICANT'S RESPONSIBILITY TO PROVIDE DOCUMENTATION OF THE DATE THE LOT WAS CREATED OR<br>PLATTED (MM/DD/YY) IF REQUESTING CONSIDERATION OF STATUTORY GRANDFATHER PROVISIONS. |
| Property information                                                                                                                                                                                                                                                                                                                                                  |
| LOT: 5 BLOCK: 1. SUBDIVISION: PRILL CALL AGRAG PLATTED:                                                                                                                                                                                                                                                                                                               |
| PROPERTY ID #: 12-45-17-08332-005 ZONING: SF I/M OR EQUIVALENT: [ Y N ]                                                                                                                                                                                                                                                                                               |
| PROPERTY SIZE: 1.13 ACRES WATER SUPPLY: [ PRIVATE FUBLIC [ ] ~ 2000GPD [ ]>2000GPD                                                                                                                                                                                                                                                                                    |
| IS SEWER AVAILABLE AS PER 381.0065, FS? [Y/D] DISTANCE TO SEWER: NA FT                                                                                                                                                                                                                                                                                                |
| PROPERTY ADDRESS: SE BRAR RUN                                                                                                                                                                                                                                                                                                                                         |
| DIRECTIONS TO PROPERTY: HWY 100 E to Tousde Harmoch Fallow                                                                                                                                                                                                                                                                                                            |
| to SE BOAR RUN TR Follow to site on Right                                                                                                                                                                                                                                                                                                                             |
|                                                                                                                                                                                                                                                                                                                                                                       |
| BUILDING INFORMATION RESIDENTIAL [] COMMERCIAL                                                                                                                                                                                                                                                                                                                        |
| Unit Type of No. of Building Commercial/Institutional System Design                                                                                                                                                                                                                                                                                                   |
| No Establishment Bedrooms Area Soft Table 1, Chapter 64E-6, FAC                                                                                                                                                                                                                                                                                                       |
| 1 M/H 3 1602                                                                                                                                                                                                                                                                                                                                                          |
|                                                                                                                                                                                                                                                                                                                                                                       |
| 3 Porch - 160                                                                                                                                                                                                                                                                                                                                                         |
| 4                                                                                                                                                                                                                                                                                                                                                                     |
|                                                                                                                                                                                                                                                                                                                                                                       |
| [ ] Floor/Equipment Drains [ ] Other (Specify)                                                                                                                                                                                                                                                                                                                        |
| SIGNATURE: Robert W. Jande DATE: 2/21/2020                                                                                                                                                                                                                                                                                                                            |
| DH 4015, 08/09 (Obsoletes previous editions which may not be used)                                                                                                                                                                                                                                                                                                    |