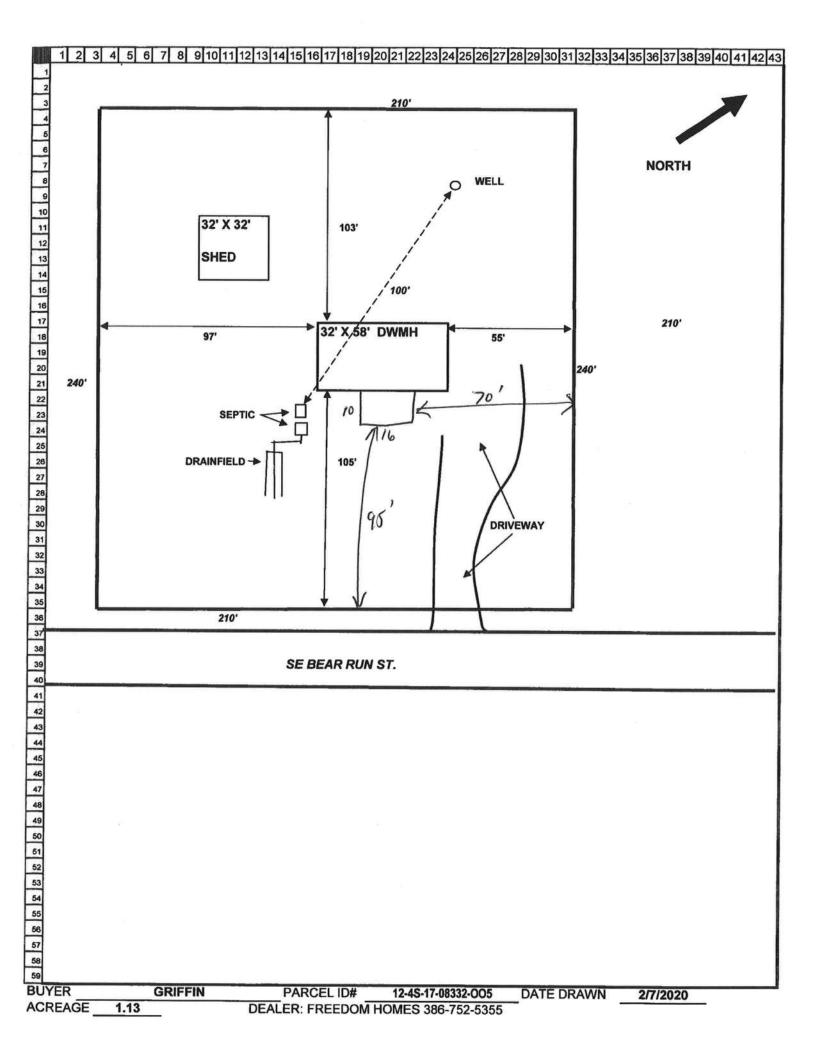

, 3867532187

.

| STATE OF FLORIDA<br>DEPARTMENT OF HEALTH<br>ONSITE SEWAGE TREATMENT AND DISPOSAL<br>SYSTEM<br>APPLICATION FOR CONSTRUCTION PERMIT<br>APPLICATION FOR:<br>[] Repair [] Existing System [] Holding Tank [] Ennovative<br>[] Temporary []                                                                                                                                |
|-----------------------------------------------------------------------------------------------------------------------------------------------------------------------------------------------------------------------------------------------------------------------------------------------------------------------------------------------------------------------|
| APPLICANT: Freedom Homes (GRIFFIN)                                                                                                                                                                                                                                                                                                                                    |
| AGENT: Robert Ford TELEPHONE: 386/755-6872                                                                                                                                                                                                                                                                                                                            |
| MAILING ADDRESS: 741 SE St. Rd 100. Lake City Fl. 32025                                                                                                                                                                                                                                                                                                               |
|                                                                                                                                                                                                                                                                                                                                                                       |
| TO BE COMPLETED BY APPLICANT OR APPLICANT'S ADTHORIZED AGENT. SYSTEMS MUST BE CONSTRUCTED<br>BY A PERSON LICENSED PURSUANT TO 489.105(3) (m) OR 489.552, FLORIDA STATUTES. IT IS THE<br>APPLICANT'S RESPONSIBILITY TO PROVIDE DOCUMENTATION OF THE DATE THE LOT WAS CREATED OR<br>PLATTED (MM/DD/YY) IF REQUESTING CONSIDERATION OF STATUTORY GRANDFATHER PROVISIONS. |
| Property information                                                                                                                                                                                                                                                                                                                                                  |
| LOT: 5 BLOCK: 1. SUBDIVISION: PRILL CALL AGRAG PLATTED:                                                                                                                                                                                                                                                                                                               |
| PROPERTY ID #: 12-45-17-08332-005 ZONING: SF I/M OR EQUIVALENT: [ Y N ]                                                                                                                                                                                                                                                                                               |
| PROPERTY SIZE: 1.13 ACRES WATER SUPPLY: [ PRIVATE FUBLIC [ ] ~ 2000GPD [ ]>2000GPD                                                                                                                                                                                                                                                                                    |
| IS SEWER AVAILABLE AS PER 381.0065, FS? [Y/D] DISTANCE TO SEWER: NA FT                                                                                                                                                                                                                                                                                                |
| PROPERTY ADDRESS: SE BRAR RUN                                                                                                                                                                                                                                                                                                                                         |
| DIRECTIONS TO PROPERTY: HWY 100 E to Tousde Harmoch Fallow                                                                                                                                                                                                                                                                                                            |
| to SE BOAR RUN TR Follow to site on Right                                                                                                                                                                                                                                                                                                                             |
|                                                                                                                                                                                                                                                                                                                                                                       |
| BUILDING INFORMATION RESIDENTIAL [] COMMERCIAL                                                                                                                                                                                                                                                                                                                        |
| Unit Type of No. of Building Commercial/Institutional System Design                                                                                                                                                                                                                                                                                                   |
| No Establishment Bedrooms Area Soft Table 1, Chapter 64E-6, FAC                                                                                                                                                                                                                                                                                                       |
| 1 M/H 3 1602                                                                                                                                                                                                                                                                                                                                                          |
|                                                                                                                                                                                                                                                                                                                                                                       |
| 3 Porch - 160                                                                                                                                                                                                                                                                                                                                                         |
| 4                                                                                                                                                                                                                                                                                                                                                                     |
|                                                                                                                                                                                                                                                                                                                                                                       |
| [ ] Floor/Equipment Drains [ ] Other (Specify)                                                                                                                                                                                                                                                                                                                        |
| SIGNATURE: Robert W. Jande DATE: 2/21/2020                                                                                                                                                                                                                                                                                                                            |
| DH 4015, 08/09 (Obsoletes previous editions which may not be used)                                                                                                                                                                                                                                                                                                    |