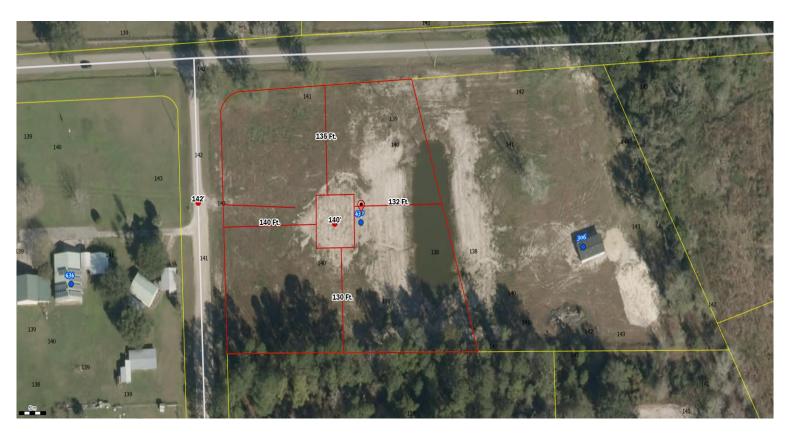

## Columbia County, FLA - Building & Zoning Property Map

Printed: Tue May 20 2025 13:17:00 GMT-0400 (Eastern Daylight Time)

Parcel No: 27-2S-16-01770-241 Owner: MULLINS LAFARIOUS, MULLINS THAYLA D Subdivision: COUNTRY LANE ESTATES Lot: 1 Acres: 2.5731678 Deed Acres: 2.50 Ac District: District 1 Kevin Parnell Future Land Uses: Agriculture - 3 Flood Zones: Official Zoning Atlas: A-3