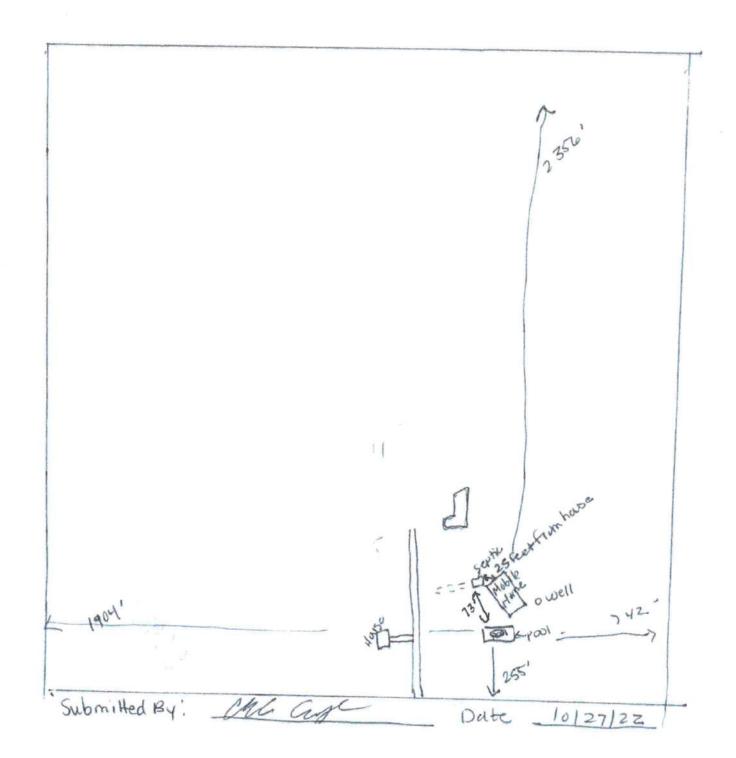

## STATE OF FLORIDA DEPARTMENT OF HEALTH APPLICATION FOR CONSTRUCTION PERMIT

Permit Application Number 08

| Scale: |        | block |      |      |   |   |   |       |      |      |   |     |     |      |    |     |    |    | <br> |     |     | -         | - 1  | _  |
|--------|--------|-------|------|------|---|---|---|-------|------|------|---|-----|-----|------|----|-----|----|----|------|-----|-----|-----------|------|----|
|        |        |       |      |      |   |   |   |       |      |      |   |     |     |      |    |     |    |    |      |     |     |           |      |    |
|        |        |       |      |      |   |   |   |       |      |      |   |     |     | 5    |    | 2   | 0  |    |      |     |     |           |      | _  |
|        |        |       |      |      |   |   |   |       | /    | *    | * | 0   | LC  | ľ    | 7  |     |    |    |      |     |     |           |      |    |
|        |        |       |      |      |   | 2 | l |       | , \  |      |   |     |     |      |    |     |    |    |      |     |     |           |      |    |
|        |        |       |      |      |   | + |   |       |      |      |   |     |     |      |    |     |    |    |      |     |     |           |      |    |
|        |        |       |      | +    |   | - |   |       |      |      |   |     |     |      |    |     |    |    |      |     |     |           |      |    |
|        |        |       |      | 1    |   |   |   |       |      |      |   |     |     |      |    |     |    |    |      |     |     |           |      |    |
|        |        |       |      |      |   |   |   |       |      |      |   |     |     |      | -  |     |    |    |      |     |     |           |      | _  |
| otes:  |        |       |      |      |   |   |   |       |      |      |   |     |     |      |    |     |    |    |      |     |     |           |      | _  |
|        | n subm |       | y: ( | el c | y | _ |   | 7.    |      | gent |   | . ( | Owr | ner: |    |     |    | Da |      |     | /   | 2         | 2    | _  |
| an Ap  | proved | 1     |      | 7    |   | 6 | 2 | yot / | Appr | ove  | d |     |     |      | CO | LUI | MB | A  |      | Hea | 1 1 | /z<br>Dep | artr | n€ |