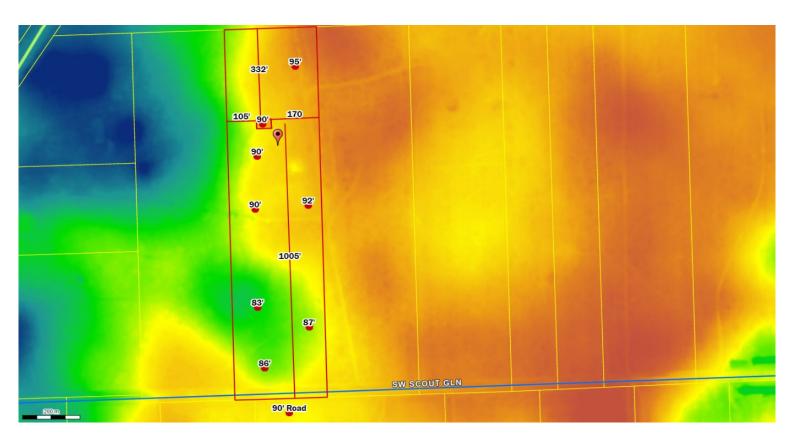

## Columbia County, FLA - Building & Zoning Property Map

Printed: Fri Jul 08 2022 13:57:12 GMT-0400 (Eastern Daylight Time)

Parcel No: 11-6S-16-03816-125 Owner: CABALLERO ERNESTO, BOFFILL MALU M BATTLE Subdivision: CROSSROADS UNR Lot: 25 Acres: 10.1816454 Deed Acres: 10.18 Ac District: District 2 Rocky Ford Future Land Uses: Agriculture - 3 Flood Zones: Official Zoning Atlas: A-3