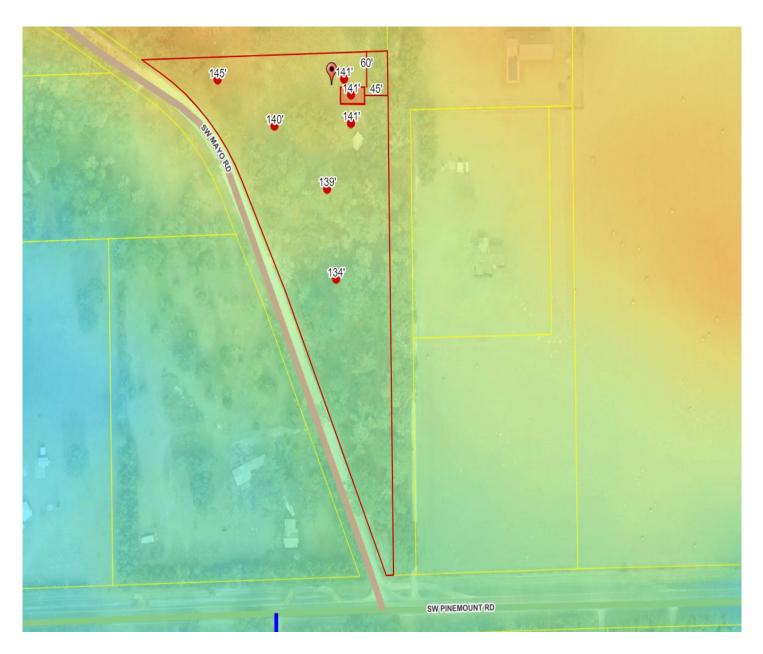

## Columbia County, FLA - Building & Zoning Property Map

Printed: Fri Jul 30 2021 10:14:04 GMT-0400 (Eastern Daylight Time)

Parcel No: 01-4S-15-00314-004 Owner: JOHNSON MICHAELA N Subdivision: Lot: Acres: 4.159007 Deed Acres: 5.01 Ac District: District 2 Rocky Ford Future Land Uses: Agriculture - 3 Flood Zones: Official Zoning Atlas: A-3