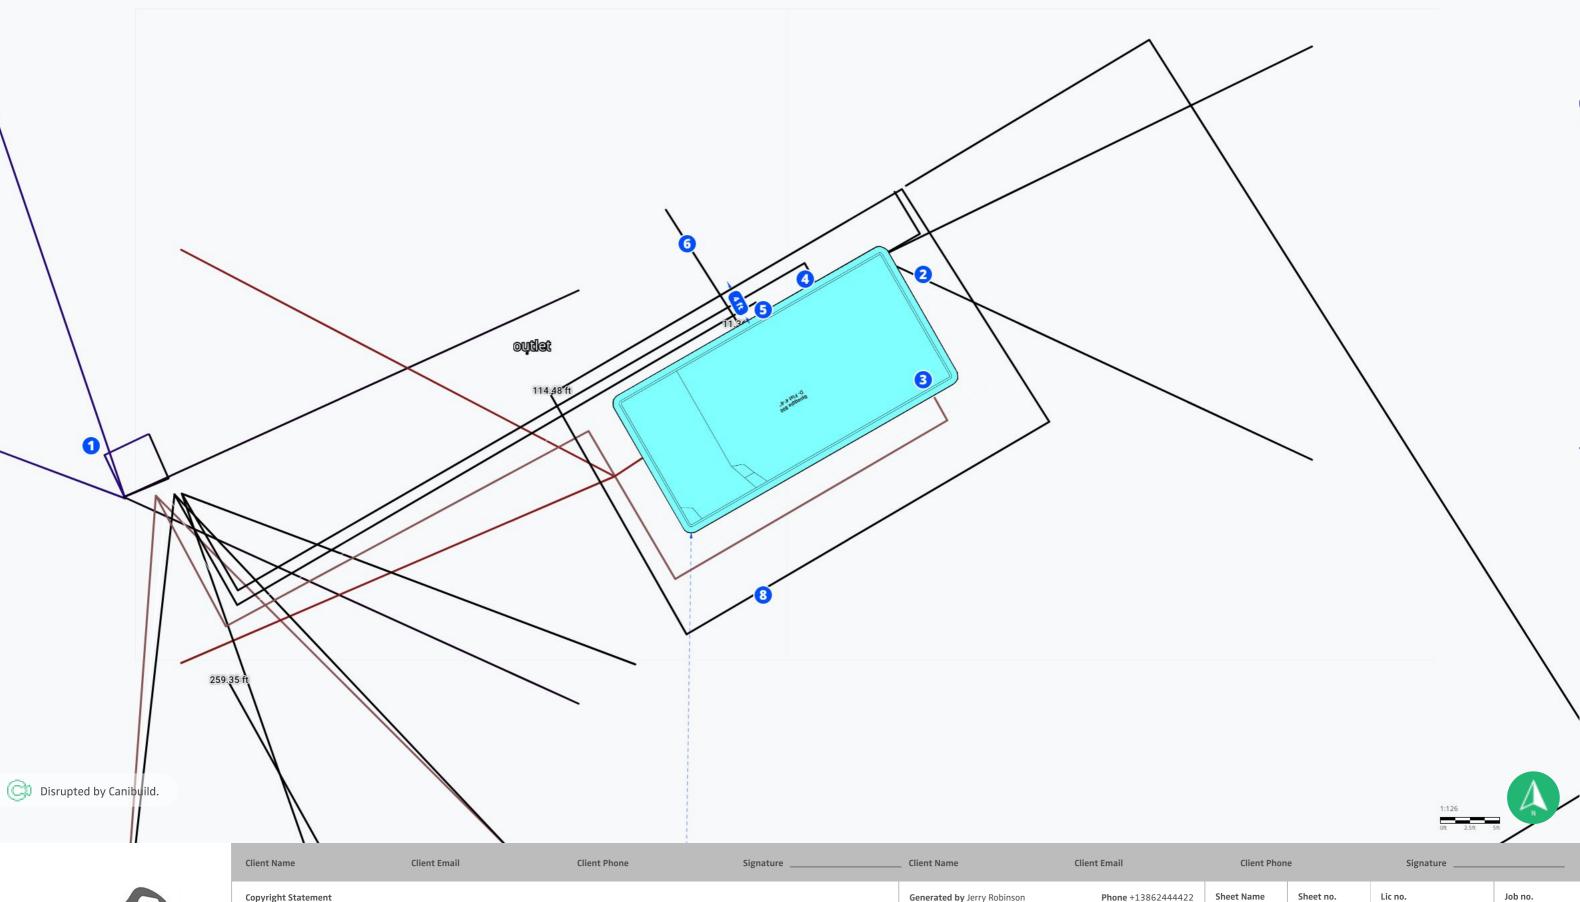

| AL | L DIMENSIONS | ARE IN FEET. | DO NOT | SCALE FROM | PLANS. |
|----|--------------|--------------|--------|------------|--------|
|----|--------------|--------------|--------|------------|--------|