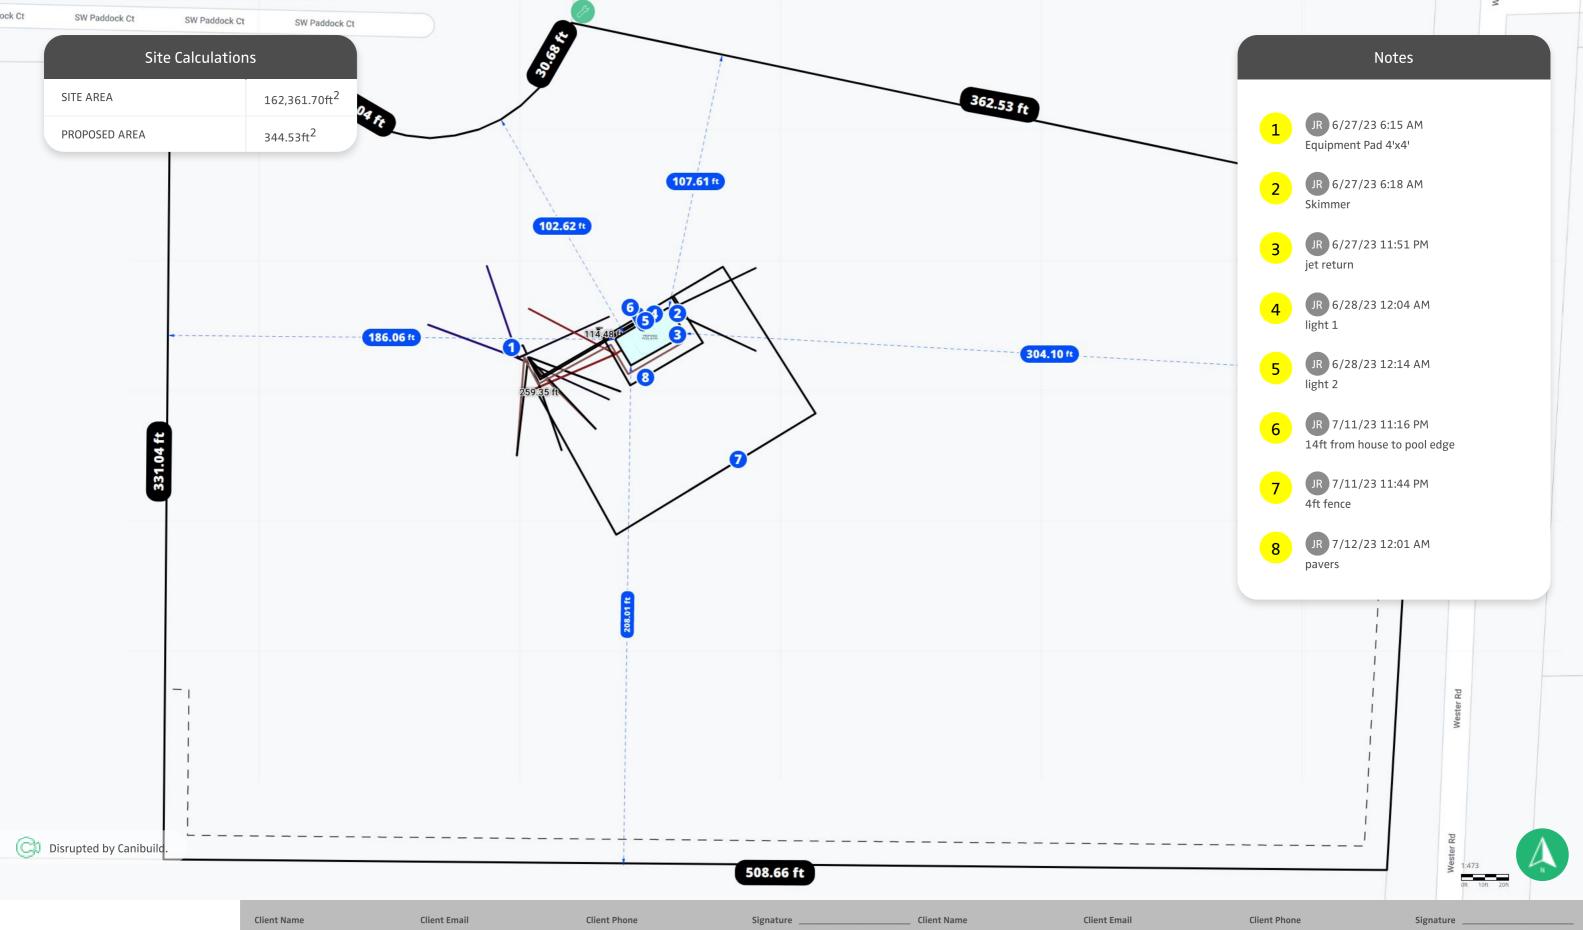

| AL | L DIMENSIONS | ARE IN FEET. | DO NOT | SCALE FROM | PLANS. |
|----|--------------|--------------|--------|------------|--------|
|----|--------------|--------------|--------|------------|--------|