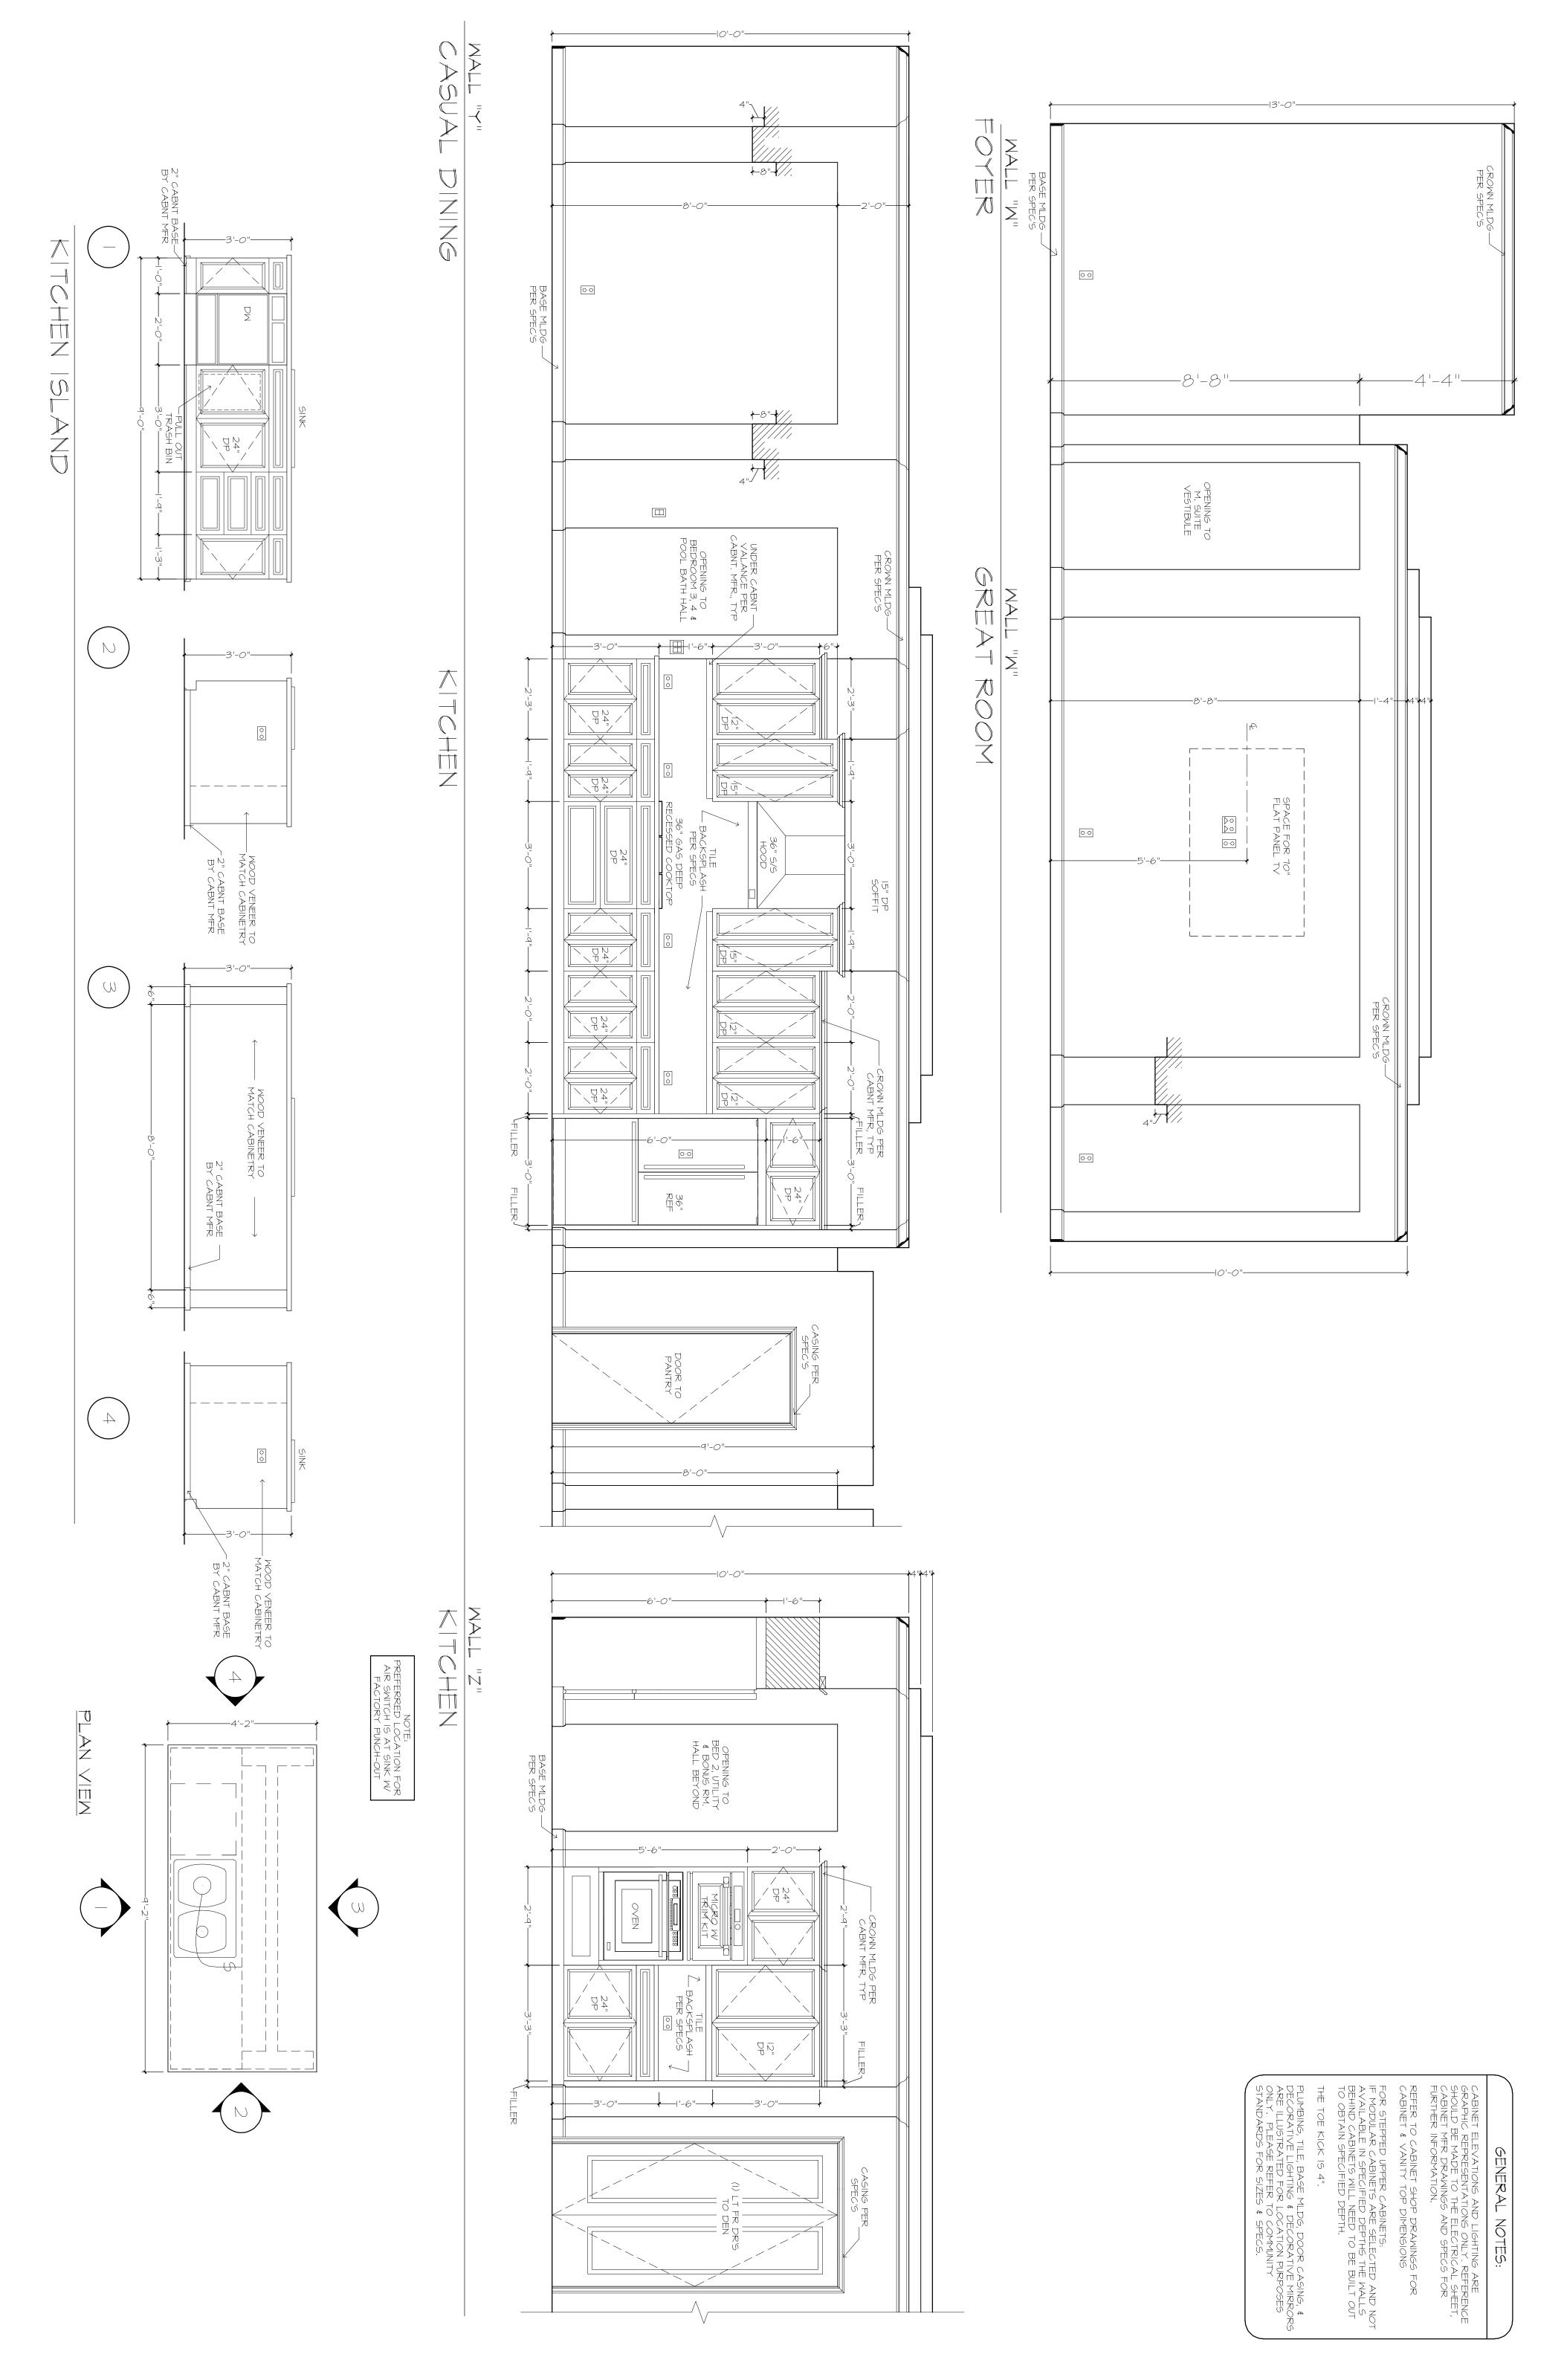

04/07/21 RDW-A
04/19/21 RDW-A-1
04/27/21 RDW-A-2
8/23/22 RDW-A-3

COPYRIGHT
AR FRANCHISING, INC.
ALL RIGHTS RESERVED

OWNER'S BATH, OWNER'S SUITE, BATH 2 24×36: 1/2"=1'-0" 12×18: 1/4"=1'-0"

PLAN 1384F-01-"B"

C.I.S # 1 - 22

JOB # 88-2103-POIRRIER-A-3

THE ABERDEEN 1384F - R - JAMES POIRRIER

BUILDER: BRYAN ZECHER HOMES, INC.

LAKE CITY, FLORIDA

AN INDEPENDENTLY OWNED AND OPERATED FRANCHISE

PLAN DISCLAIMER

AR FRANCHISING, INC., THE DESIGNER, IS RESPONSIBLE FOR THE AESTHETIC DESIGN ONLY AS REPRESENTED IN THESE DRAWINGS (PLANS), BUT NOT FOR ANY STRUCTURAL INFORMATION INCLUDED OR OMITTED. THE BUILDER IS RESPONSIBLE BOTH FOR CONFORMING THESE PLANS AND CONSTRUCTING THE RESIDENCE TO ALL APPLICABLE FEDERAL, STATE, AND LOCAL BUILDING CODES, ORDINANCES, AND LAWS, INCLUDING BUT NOT LIMITED TO THE FOLLOWING: EGRESS, FIRE SAFETY, TECHNICAL CODES, FLOOD ZONE CRITERIA, HURRICANE CODES, PRE-ENGINEERED TRUSSES, FRAMING MEMBERS, FLASHING, AND MOISTURE PROTECTION. AR FRANCHISING, INC. IS NOT RESPONSIBLE FOR REVISIONS MADE TO THESE DRAWINGS BY OTHER DESIGNERS OR DRAFTSMAN USED BY BUILDER OR OWNER. BY USE OF THESE DRAWINGS THE OWNER, BUILDER, AND SUBCONTRACTORS ACKNOWLEDGE AND AGREE TO THIS DISCLAIMER.