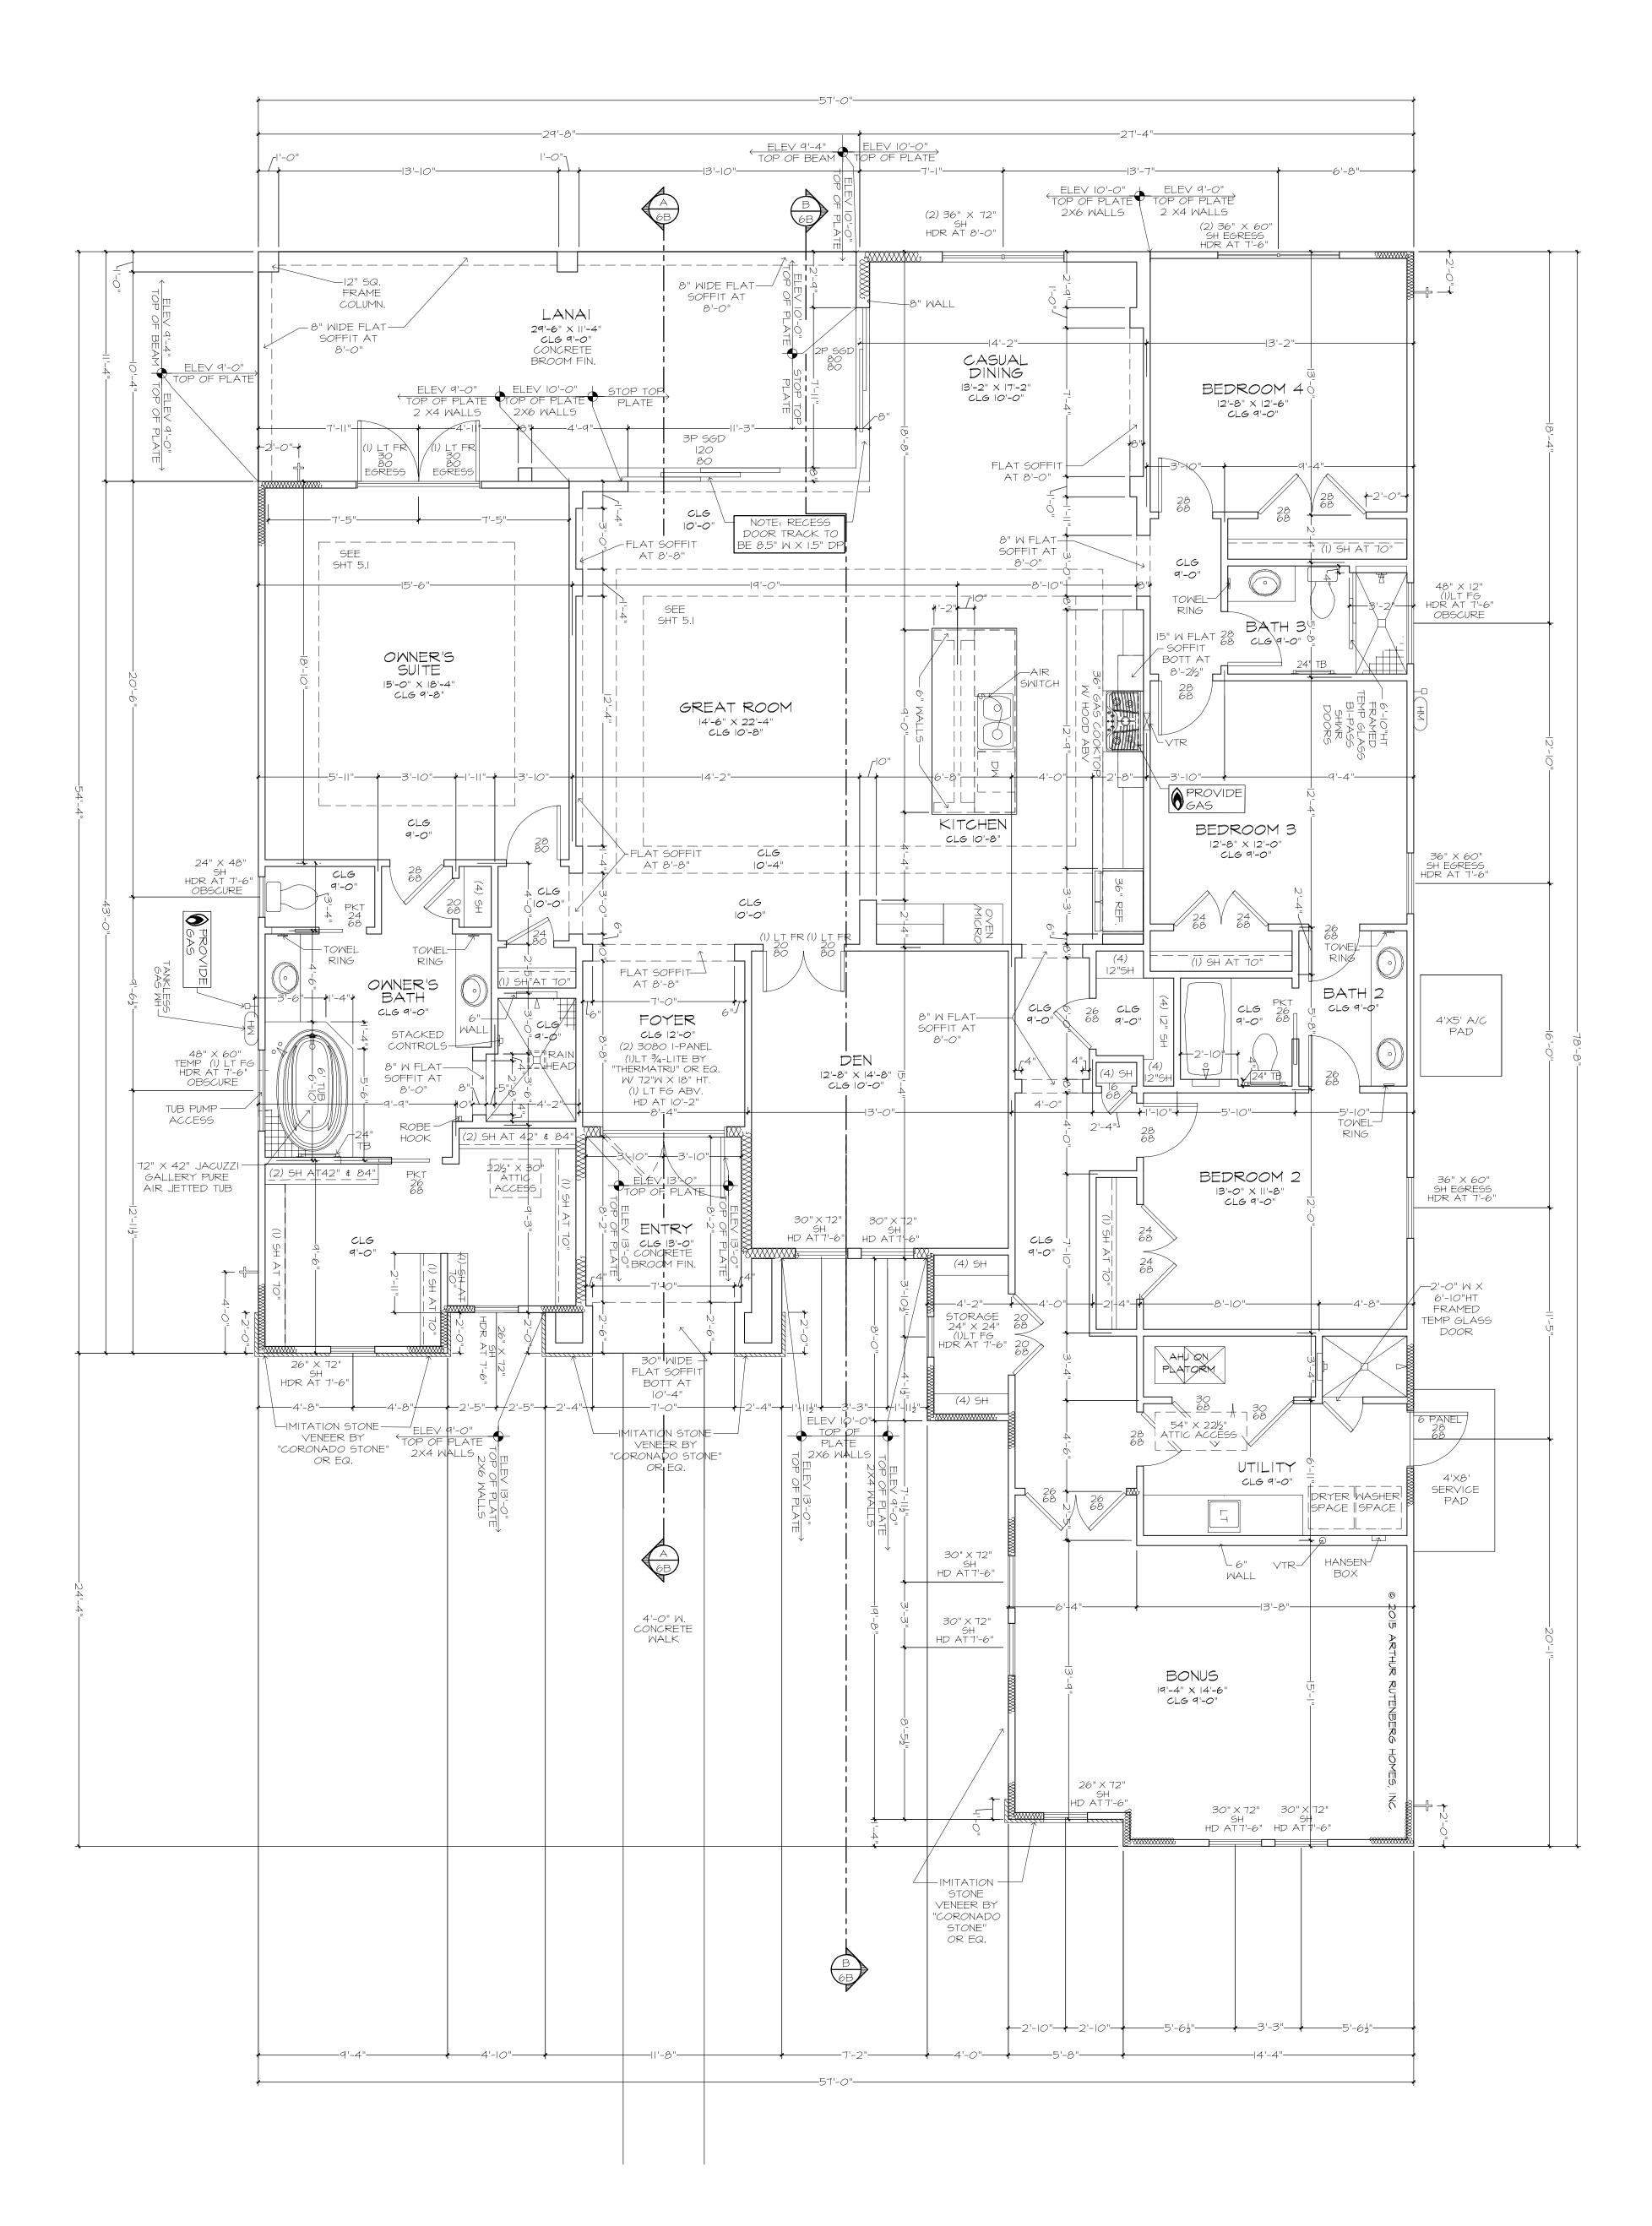

|/4"=|'-0"

1/8"=1'-0"

24X36:

12X18:

| 57 | FLOOR PLAN                                                         |  |
|----|--------------------------------------------------------------------|--|
|    | PLAN   384F-0 -"B"<br>C.I.5 #   - 22<br>JOB # 88-2 03-PO RR ER-A-3 |  |

THE ABERDEEN 1384F - R - JAMES POIRRIER

BUILDER: BRYAN ZECHER HOMES, INC.

LAKE CITY, FLORIDA
AN INDEPENDENTLY OWNED AND OPERATED FRANCHISE

PLAN DISCLAIMER

AR FRANCHISING, INC., THE DESIGNER, IS RESPONSIBLE FOR THE AESTHETIC DESIGN ONLY AS REPRESENTED IN THESE DRAWINGS (PLANS), BUT NOT FOR ANY STRUCTURAL INFORMATION INCLUDED OR OMITTED. THE BUILDER IS RESPONSIBLE BOTH FOR CONFORMING THESE PLANS AND CONSTRUCTING THE RESIDENCE TO ALL APPLICABLE FEDERAL, STATE, AND LOCAL BUILDING CODES, ORDINANCES, AND LAWS, INCLUDING BUT NOT LIMITED TO THE FOLLOWING: EGRESS, FIRE SAFETY, TECHNICAL CODES, FLOOD ZONE CRITERIA, HURRICANE CODES, PRE-ENGINEERED TRUSSES, FRAMING MEMBERS, FLASHING, AND MOISTURE PROTECTION. AR FRANCHISING, INC. IS NOT RESPONSIBLE FOR REVISIONS MADE TO THESE DRAWINGS BY OTHER DESIGNERS OR DRAFTSMAN USED BY BUILDER OR OWNER. BY USE OF THESE DRAWINGS THE