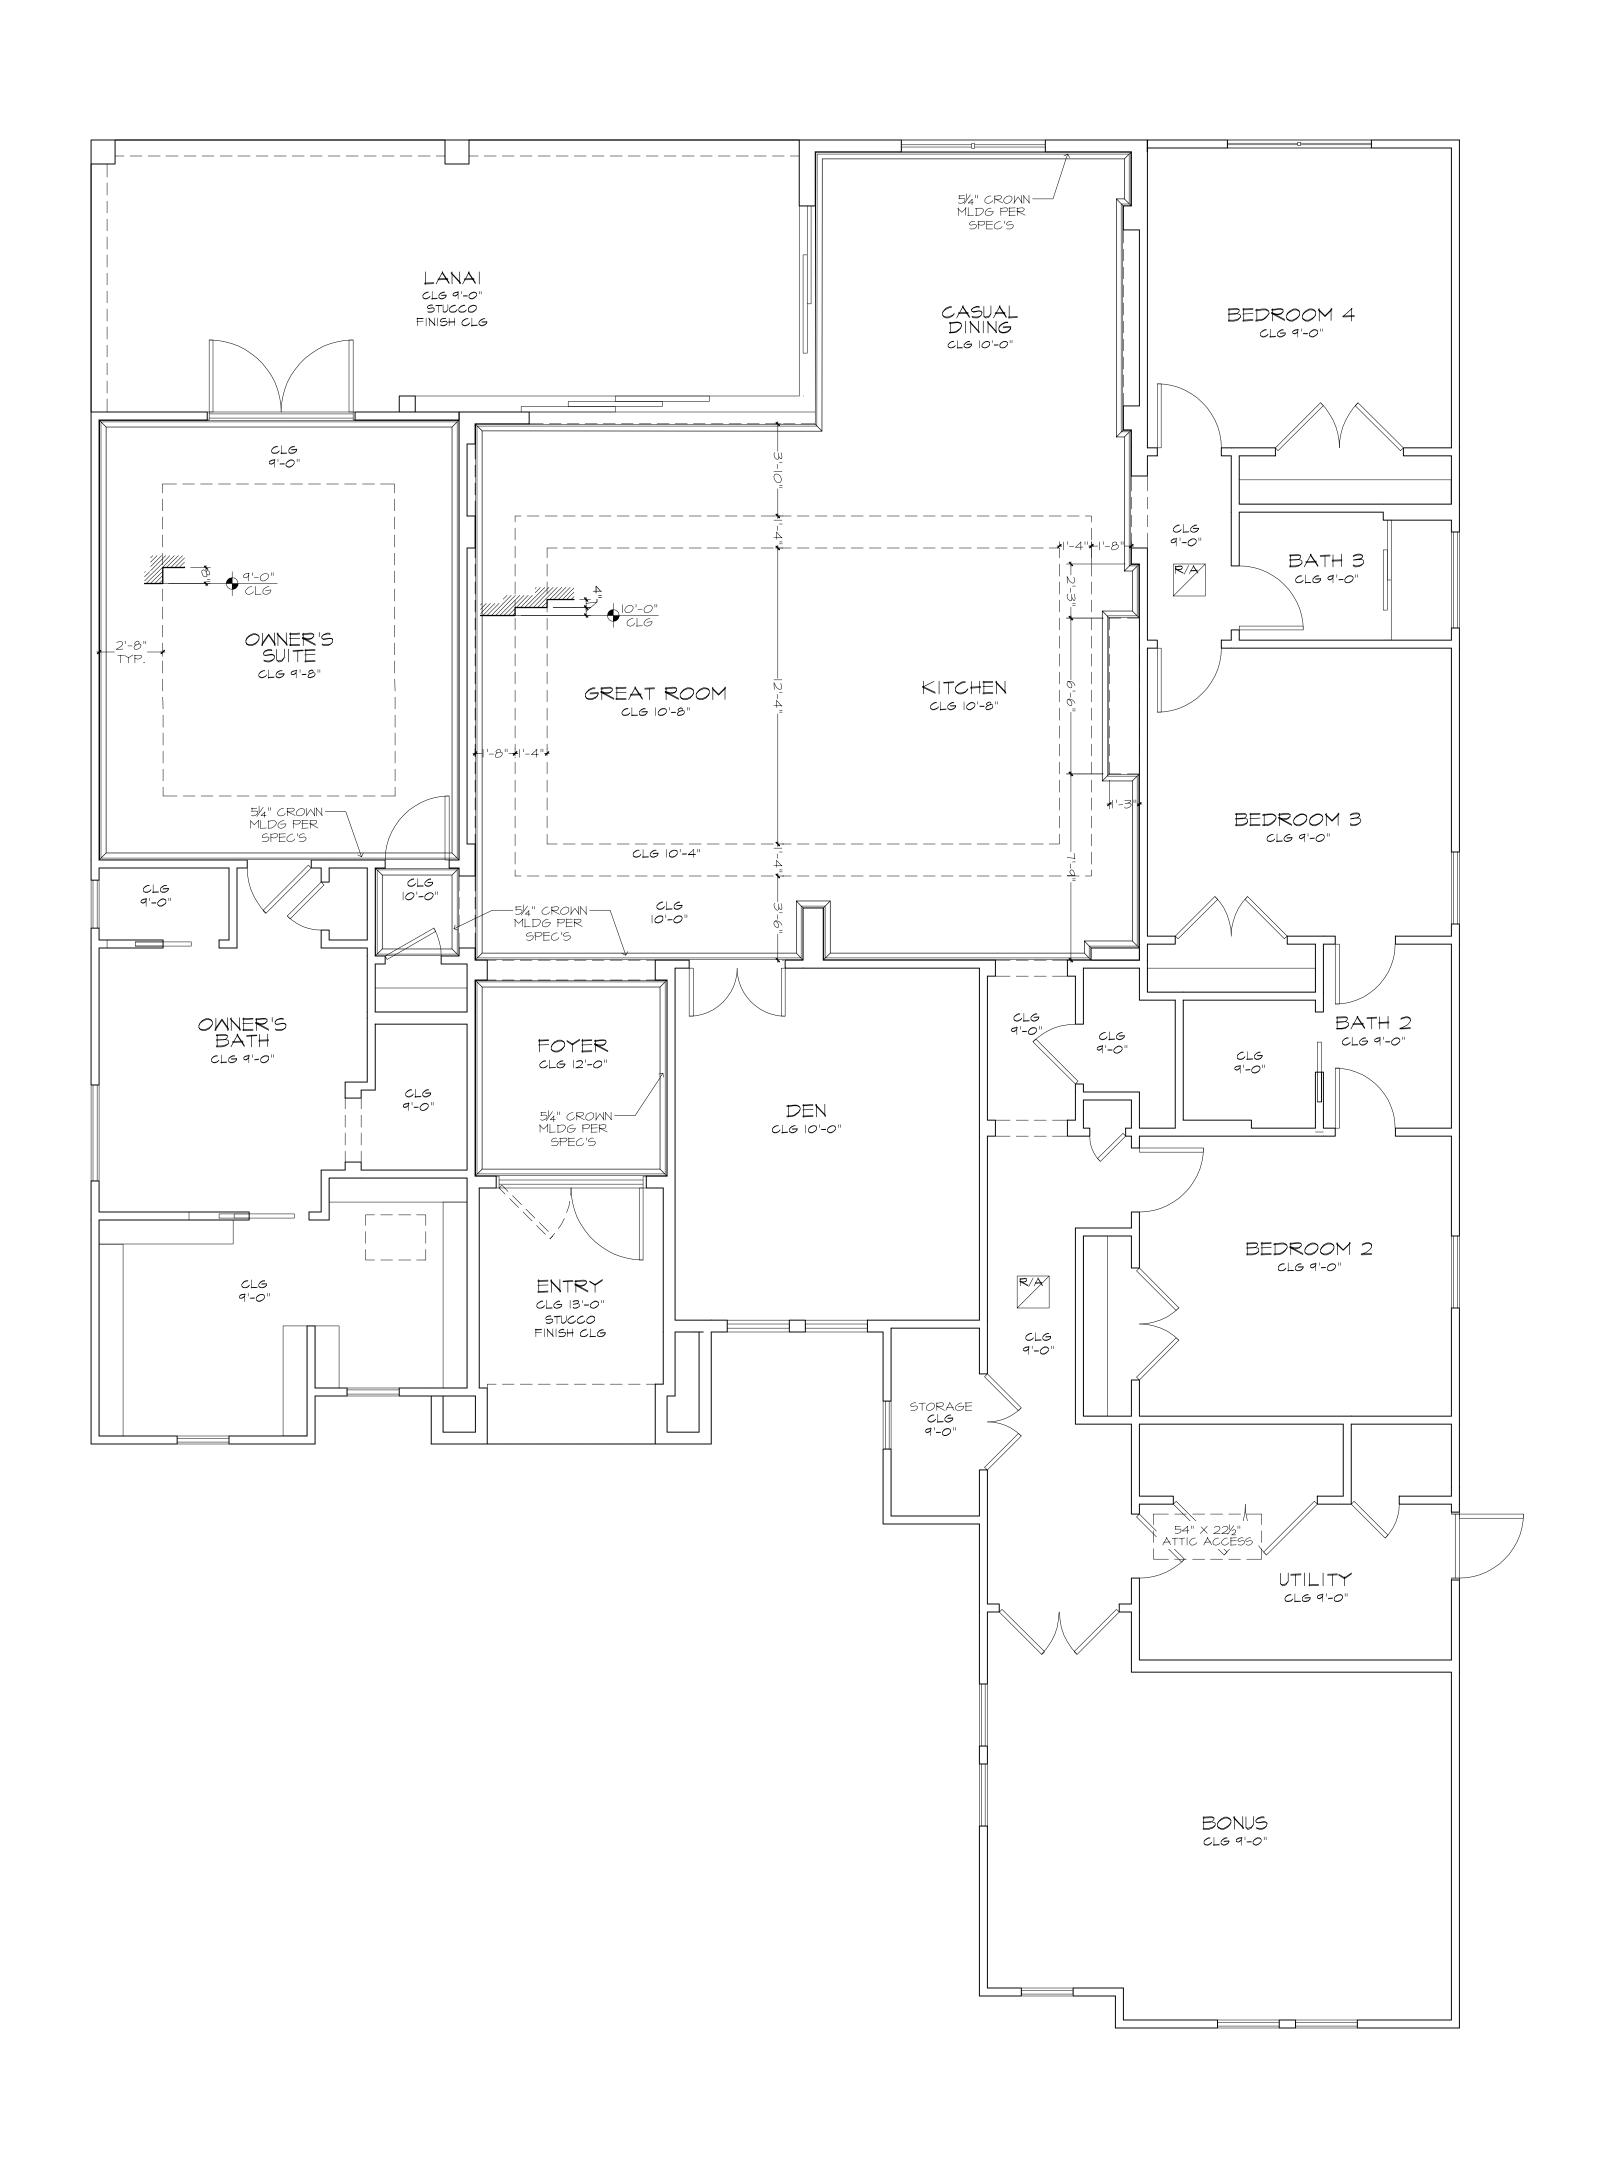

|/4"=|'-0"

1/8"=1'-0"

24X36:

12X18:

| 57 | FLOOR PLAN                                                         |  |
|----|--------------------------------------------------------------------|--|
|    | PLAN   384F-0 -"B"<br>C.I.5 #   - 22<br>JOB # 88-2 03-PO RR ER-A-3 |  |

THE ABERDEEN 1384F - R - JAMES POIRRIER

BUILDER: BRYAN ZECHER HOMES, INC.

LAKE CITY, FLORIDA
AN INDEPENDENTLY OWNED AND OPERATED FRANCHISE

PLAN DISCLAIMER

AR FRANCHISING, INC., THE DESIGNER, IS RESPONSIBLE FOR THE AESTHETIC DESIGN ONLY AS REPRESENTED IN THESE DRAWINGS (PLANS), BUT NOT FOR ANY STRUCTURAL INFORMATION INCLUDED OR OMITTED. THE BUILDER IS RESPONSIBLE BOTH FOR CONFORMING THESE PLANS AND CONSTRUCTING THE RESIDENCE TO ALL APPLICABLE FEDERAL, STATE, AND LOCAL BUILDING CODES, ORDINANCES, AND LAWS, INCLUDING BUT NOT LIMITED TO THE FOLLOWING: EGRESS, FIRE SAFETY, TECHNICAL CODES, FLOOD ZONE CRITERIA, HURRICANE CODES, PRE-ENGINEERED TRUSSES, FRAMING MEMBERS, FLASHING, AND MOISTURE PROTECTION. AR FRANCHISING, INC. IS NOT RESPONSIBLE FOR REVISIONS MADE TO THESE DRAWINGS BY OTHER DESIGNERS OR DRAFTSMAN USED BY BUILDER OR OWNER. BY USE OF THESE DRAWINGS THE