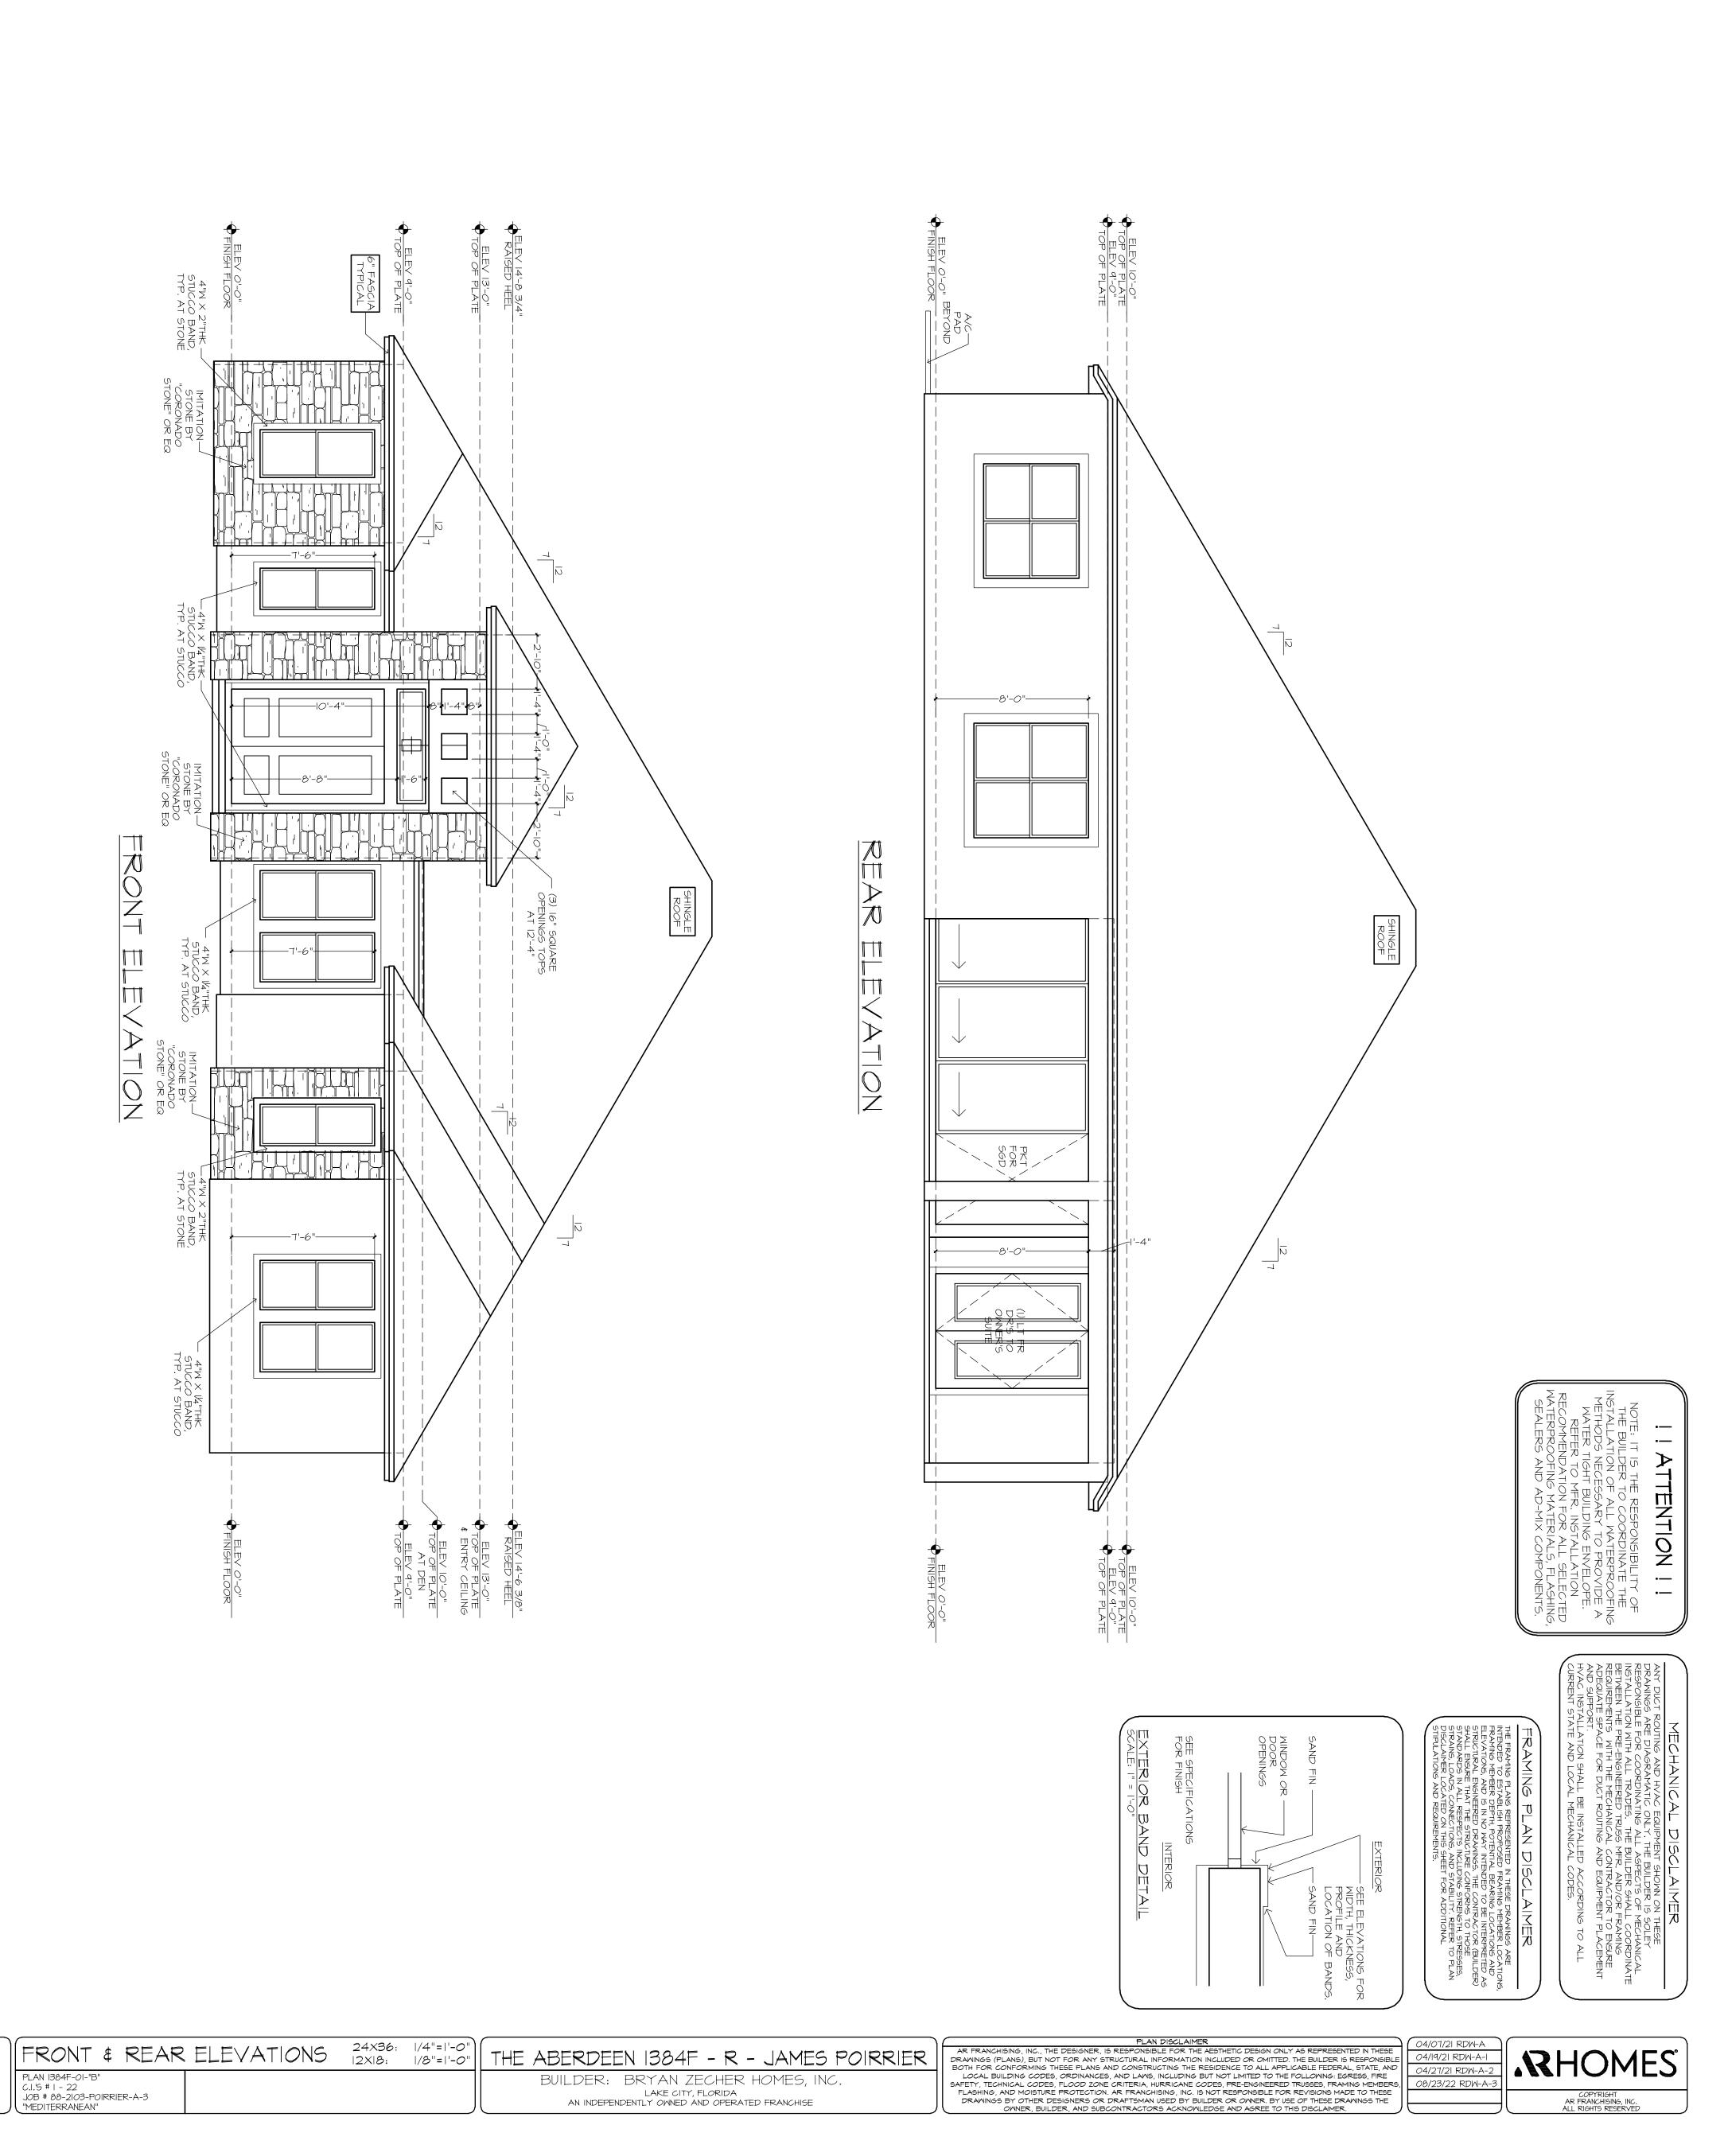

THE ABERDEEN 1384F - R - JAMES POIRRIER

BUILDER: BRYAN ZECHER HOMES, INC.

LAKE CITY, FLORIDA
AN INDEPENDENTLY OWNED AND OPERATED FRANCHISE

PLAN DISCLAIMER

AR FRANCHISING, INC., THE DESIGNER, IS RESPONSIBLE FOR THE AESTHETIC DESIGN ONLY AS REPRESENTED IN THESE DRAWINGS (PLANS), BUT NOT FOR ANY STRUCTURAL INFORMATION INCLUDED OR OMITTED. THE BUILDER IS RESPONSIBLE BOTH FOR CONFORMING THESE PLANS AND CONSTRUCTING THE RESIDENCE TO ALL APPLICABLE FEDERAL, STATE, AND LOCAL BUILDING CODES, ORDINANCES, AND LAWS, INCLUDING BUT NOT LIMITED TO THE FOLLOWING: EGRESS, FIRE SAFETY, TECHNICAL CODES, FLOOD ZONE CRITERIA, HURRICANE CODES, PRE-ENGINEERED TRUSSES, FRAMING MEMBERS, FLASHING, AND MOISTURE PROTECTION. AR FRANCHISING, INC. IS NOT RESPONSIBLE FOR REVISIONS MADE TO THESE DRAWINGS BY OTHER DESIGNERS OR DRAFTSMAN USED BY BUILDER OR OWNER. BY USE OF THESE DRAWINGS THE

04/07/21 RDW-A
04/19/21 RDW-A-1
04/27/21 RDW-A-2
08/23/22 RDW-A-3

COPYRIGHT
AR FRANCHIGING, INC.
ALL RIGHTS RESERVED

24X36: 12X18: |/4"=|'-0" |/8"=|'-0" BUILDING SECTIONS PLAN 1384F-01-"B" C.I.'S # I - 22 JOB # 88-2103-POIRRIER-A-3 "MEDITERRANEAN"