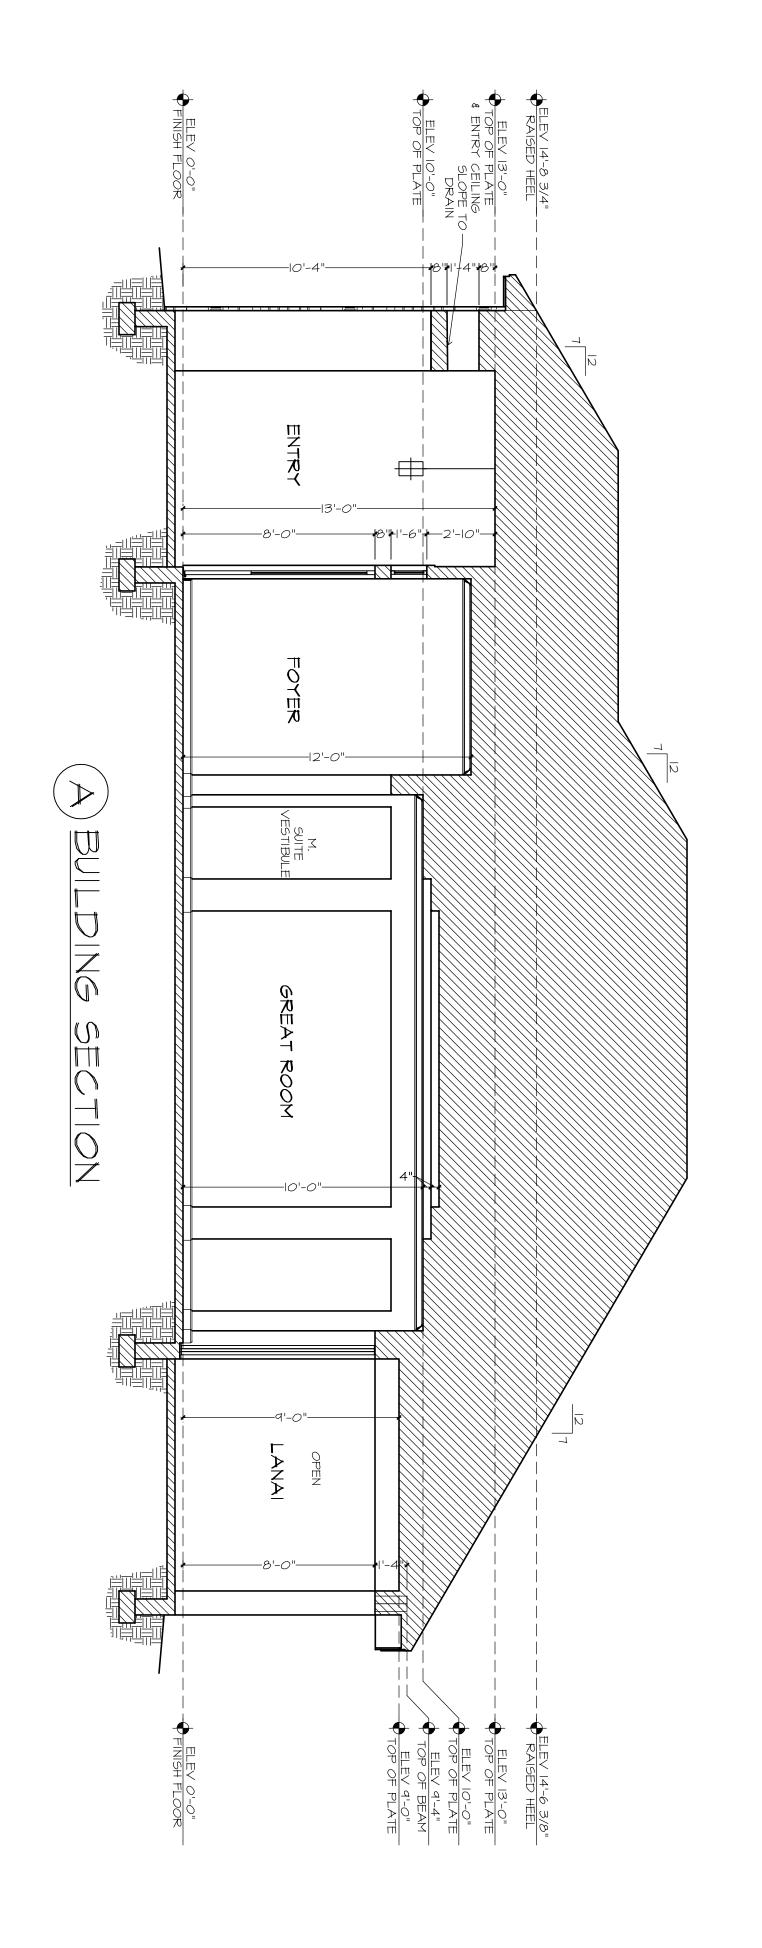

04/07/21 RDW-A
04/19/21 RDW-A-1
04/27/21 RDW-A-2
08/23/22 RDW-A-3

COPYRIGHT
AR FRANCHIGING, INC.
ALL RIGHTS RESERVED

24X36: 12X18: |/4"=|'-0" |/8"=|'-0" BUILDING SECTIONS PLAN 1384F-01-"B" C.I.'S # I - 22 JOB # 88-2103-POIRRIER-A-3 "MEDITERRANEAN"