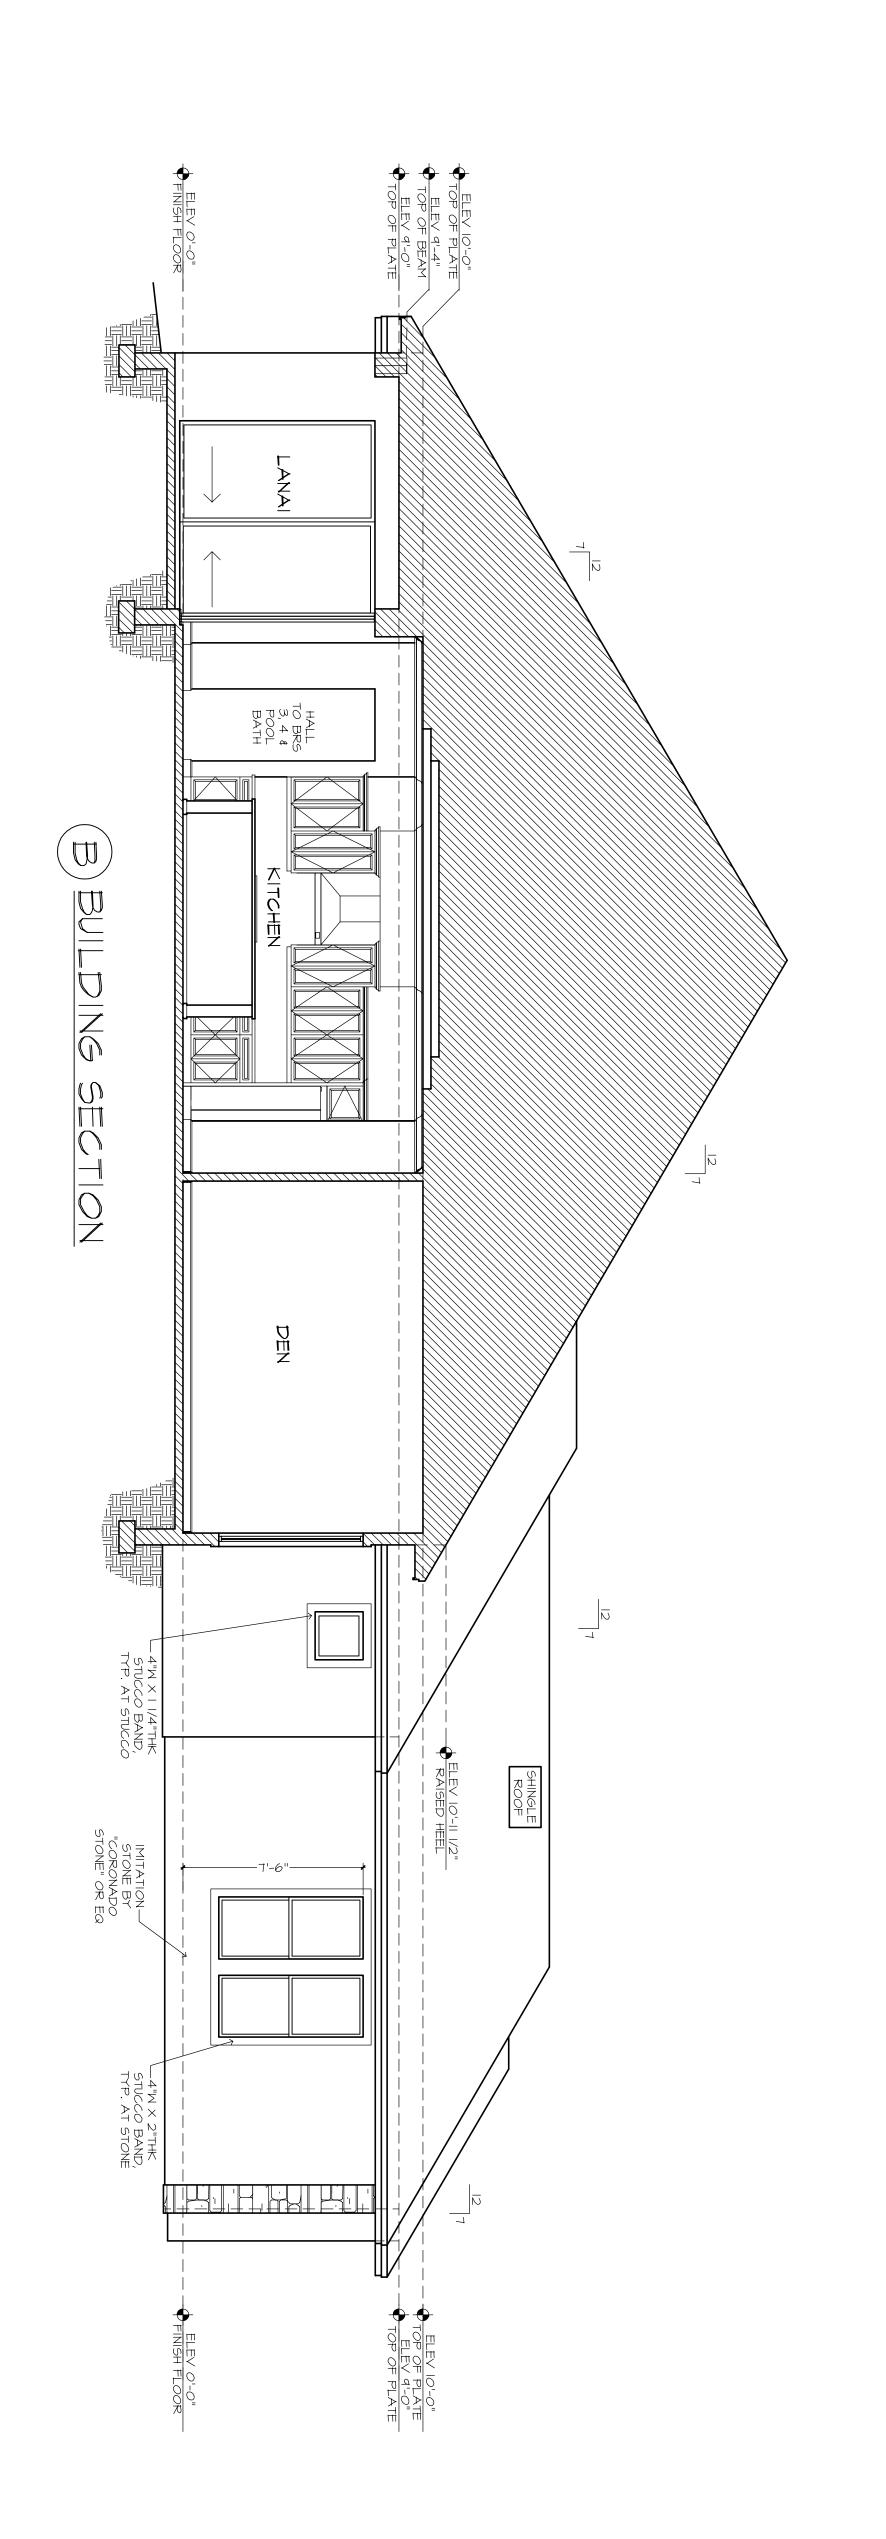

04/07/21 RDW-A
04/19/21 RDW-A-1
04/27/21 RDW-A-2
08/23/22 RDW-A-3

COPYRIGHT
AR FRANCHIGING, INC.
ALL RIGHTS RESERVED

24X36: 12X18: |/4"=|'-0" |/8"=|'-0" BUILDING SECTIONS PLAN 1384F-01-"B" C.I.'S # I - 22 JOB # 88-2103-POIRRIER-A-3 "MEDITERRANEAN"