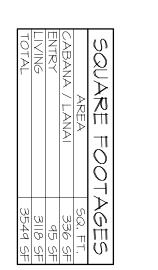

|/4"=|'-0"

1/8"=1'-0"

24X36:

12X18:







| 57 | FLOOR PLAN                                                         |  |
|----|--------------------------------------------------------------------|--|
|    | PLAN   384F-0 -"B"<br>C.I.5 #   - 22<br>JOB # 88-2 03-PO RR ER-A-3 |  |









THE ABERDEEN 1384F - R - JAMES POIRRIER

BUILDER: BRYAN ZECHER HOMES, INC.

LAKE CITY, FLORIDA
AN INDEPENDENTLY OWNED AND OPERATED FRANCHISE

PLAN DISCLAIMER

AR FRANCHISING, INC., THE DESIGNER, IS RESPONSIBLE FOR THE AESTHETIC DESIGN ONLY AS REPRESENTED IN THESE DRAWINGS (PLANS), BUT NOT FOR ANY STRUCTURAL INFORMATION INCLUDED OR OMITTED. THE BUILDER IS RESPONSIBLE BOTH FOR CONFORMING THESE PLANS AND CONSTRUCTING THE RESIDENCE TO ALL APPLICABLE FEDERAL, STATE, AND LOCAL BUILDING CODES, ORDINANCES, AND LAWS, INCLUDING BUT NOT LIMITED TO THE FOL