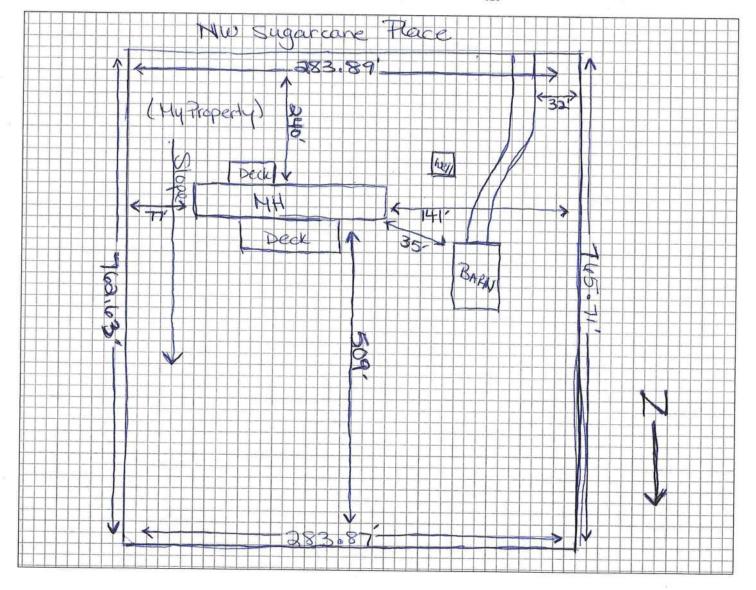

## SITE PLAN CHECKLIST

- \_\_\_1) Property Dimensions
- 2) Footprint of proposed and existing structures (including decks), label these with existing addresses
  - \_3) Distance from structures to all property lines
- \_\_4) Location and size of easements
- 5) Driveway path and distance at the entrance to the nearest property line
- \_\_6) Location and distance from any waters; sink holes; wetlands; and etc.
- \_7) Show slopes and or drainage paths
- \_8) Arrow showing North direction

## NOTE: This site plan can be copied and used with

copied and used with the 911 Addressing Dept. application forms.