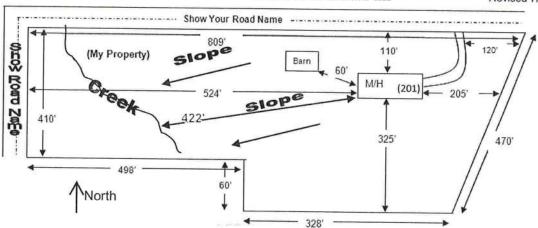

## SITE PLAN CHECKLIST

- \_\_\_1) Property Dimensions
- 2) Footprint of proposed and existing structures (including decks), label these with existing addresses
  - \_3) Distance from structures to all property lines
- \_\_4) Location and size of easements
- 5) Driveway path and distance at the entrance to the nearest property line
- \_\_6) Location and distance from any waters; sink holes; wetlands; and etc.
- \_7) Show slopes and or drainage paths
- \_8) Arrow showing North direction

## SITE PLAN EXAMPLE

Revised 7/1/15