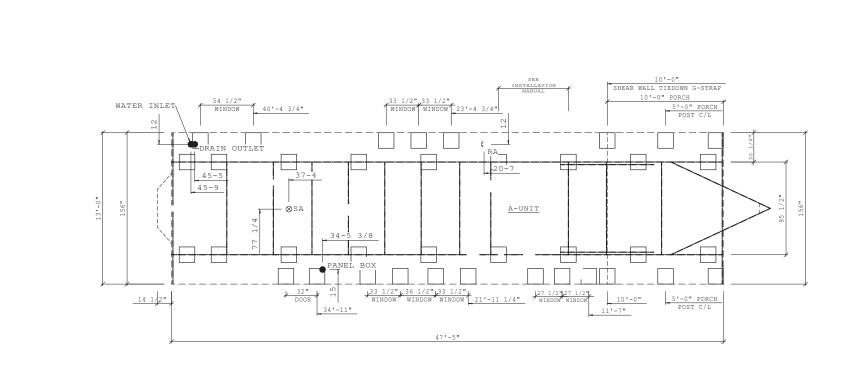

CUSTOMER: CUSTOM PRO# 1161 STEWART

ORDER NO: 149059

ORDER NO: 149059/CUSTOMER: CUSTOM PRO#

L E G E N D

STANDARD FOOTING

NOTES:
1. THIS DRAWING IS
DESIGNED FOR THE
STANDARD WIND ZONE
AND IS TO BE USED
IN CONJUNCTION WITH
THE INSTALLATION
MANUAL AND ITS
SUPPLEMENTS.

2. FOOTINGS ARE SHOWN FOR EXAMPLE ONLY. QUANTITY AND SPACING MAY VARY BASED ON PAD TYPE, SOIL CONDITION, ETC.

3. FOOTING PADS & PIERS ARE REQUIRED AT SUPPORT POSTS. SEE INSTALLATION MANUAL FOR REQUIREMENTS.

OCALA 360

PRODUCT NAME

COASTAL COTTAGES

ODEL NO.

13381C

DRAWING TITLE

CUSTOM PIER LAYOUT

20# ROOF LOAD

DRAWN BY:
MARIBEL L.

ATF.

DATE: 12/17/21

SHT

SP.1C.1c

36AC13381C149059