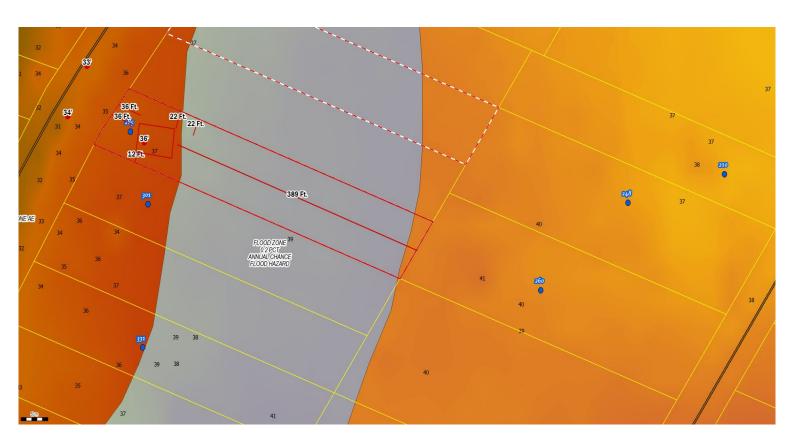

## Columbia County, FLA - Building & Zoning Property Map

Printed: Thu Oct 03 2024 14:16:24 GMT-0400 (Eastern Daylight Time)

Parcel No: 00-00-00841-004 Owner: GILLCHRIST HILDA, GILCHRIST DAIVD D Subdivision: THREE RIVERS ESTATES UNIT 11 Lot: Acres: 0.9682229 Deed Acres: District: District 2 Rocky Ford Future Land Uses: Agriculture - 3, Environmentally Sensitive Areas -1 Flood Zones: AE, 0.2 PCT ANNUAL CHANCE FLOOD HAZARD, Official Zoning Atlas: A-3, ESA-2