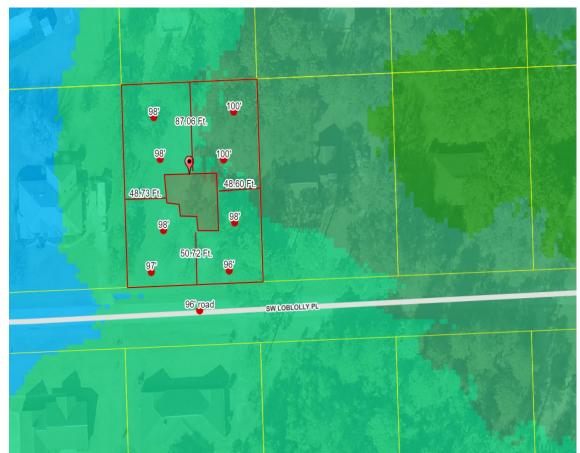

## Columbia County, FLA - Building & Zoning Property Map

Printed: Wed Dec 16 2020 09:13:55 GMT-0500 (Eastern Standard Time)

## **Parcel Information**

Parcel No: 15-4S-16-03000-103 Owner: THE SUTTLEMYRE LIMITED Subdivision: FOREST COUNTRY THIRD ADDITION Lot: 3 Acres: 0.734605551 Deed Acres: District: District 3 Robbie Hollingsworth Future Land Uses: Residential - Low Flood Zones: Official Zoning Atlas: RSF-2