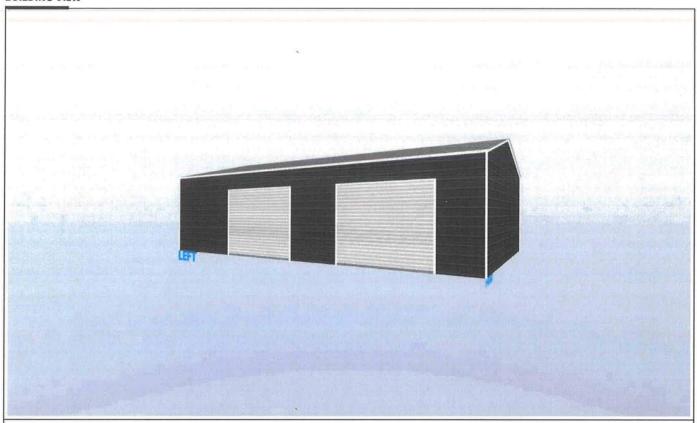

## CUSTOMER DETAILS

| DOUG GRAHAM                                  |                        |                   | Standard Garages - 24 x 40 x 10                                         |                        |                                |
|----------------------------------------------|------------------------|-------------------|-------------------------------------------------------------------------|------------------------|--------------------------------|
| Billing Address  Shipping Address            |                        | ` [               | Roof Color: Galvalume  Trim Color: White  Sides/Ends Color: Pewter Gray |                        |                                |
| @ doug_grahams@hotmail.co (\$ (386) 365-1410 | om                     |                   | Wainscot Color: NA                                                      |                        |                                |
| Ready for Installation? Jo                   | bsite Level? Pe        | rmit Required?    | Inside City Limit?                                                      | Electricity Available? | Installation Surface? Concrete |
| Building Dimension 24'W x40'L x10'H          | Roof Style<br>Vertical | Gauge<br>14 Gauge | Wind/Snow Rating 150 MPH Wind Load C                                    | Cartified              | Distance on Center  5 Feet     |

| 24X40' (Roof 41') Vertical Roof               | 1 \$5,795.00 |
|-----------------------------------------------|--------------|
| 10' Height                                    | 1 \$685.00   |
| 150 MPH Wind Load Certified                   | 1 \$0.00     |
| 3/12' Roof Pitch                              | 1 \$0.00     |
| Front Wall Closed Horizontal                  | 1 \$1,435.00 |
| Back Wall Closed Horizontal                   | 1 \$1,435.00 |
| Left Closed Horizontal                        | 1 \$752.50   |
| Right Closed Horizontal                       | 1 \$752.50   |
| 10x8 ft Garage Door on Right Wall (Certified) | 1 \$1,100.00 |
| 10x8 ft Garage Door on Right Wall (Certified) | 1 \$1,100.00 |
| 10x8 ft Garage Door on Left Wall (Certified)  | 1 \$1,100.00 |
| 10x8 ft Garage Door on Left Wall (Certified)  | 1 \$1,100.00 |
| 36x80 inch Walk-in Door on Right Wall         | 1 \$300.00   |
| 26 GA Panel Upgrade                           | 1 \$0.00     |
| Colored Screws                                | 1 \$0.00     |
| Manufacturer Discount                         | 1 \$2,333.25 |

19,

LEFT