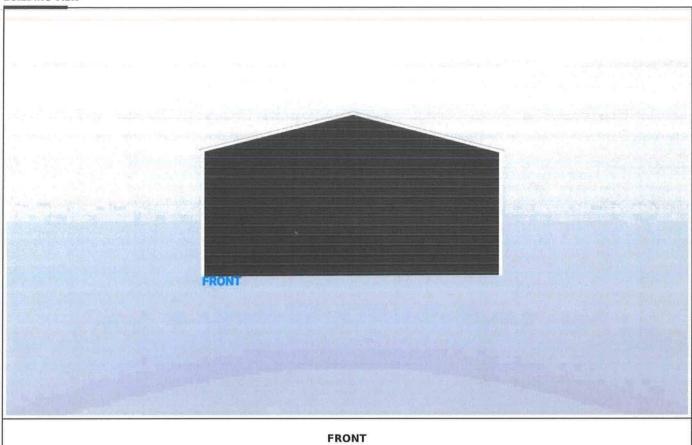

## CUSTOMER DETAILS

| DOUG GRAHAM                                  |                        |                   | Standard Garages - 24 x 40 x 10                                         |                        |                                |
|----------------------------------------------|------------------------|-------------------|-------------------------------------------------------------------------|------------------------|--------------------------------|
| Billing Address  Shipping Address            |                        | ` [               | Roof Color: Galvalume  Trim Color: White  Sides/Ends Color: Pewter Gray |                        |                                |
| @ doug_grahams@hotmail.co (\$ (386) 365-1410 | om                     |                   | Wainscot Color: NA                                                      |                        |                                |
| Ready for Installation? Jo                   | bsite Level? Pe        | rmit Required?    | Inside City Limit?                                                      | Electricity Available? | Installation Surface? Concrete |
| Building Dimension 24'W x40'L x10'H          | Roof Style<br>Vertical | Gauge<br>14 Gauge | Wind/Snow Rating 150 MPH Wind Load C                                    | Cartified              | Distance on Center  5 Feet     |

| 24X40' (Roof 41') Vertical Roof               | 1 \$5,795.00 |
|-----------------------------------------------|--------------|
| 10' Height                                    | 1 \$685.00   |
| 150 MPH Wind Load Certified                   | 1 \$0.00     |
| 3/12' Roof Pitch                              | 1 \$0.00     |
| Front Wall Closed Horizontal                  | 1 \$1,435.00 |
| Back Wall Closed Horizontal                   | 1 \$1,435.00 |
| Left Closed Horizontal                        | 1 \$752.50   |
| Right Closed Horizontal                       | 1 \$752.50   |
| 10x8 ft Garage Door on Right Wall (Certified) | 1 \$1,100.00 |
| 10x8 ft Garage Door on Right Wall (Certified) | 1 \$1,100.00 |
| 10x8 ft Garage Door on Left Wall (Certified)  | 1 \$1,100.00 |
| 10x8 ft Garage Door on Left Wall (Certified)  | 1 \$1,100.00 |
| 36x80 inch Walk-in Door on Right Wall         | 1 \$300.00   |
| 26 GA Panel Upgrade                           | 1 \$0.00     |
| Colored Screws                                | 1 \$0.00     |
| Manufacturer Discount                         | 1 \$2,333.25 |