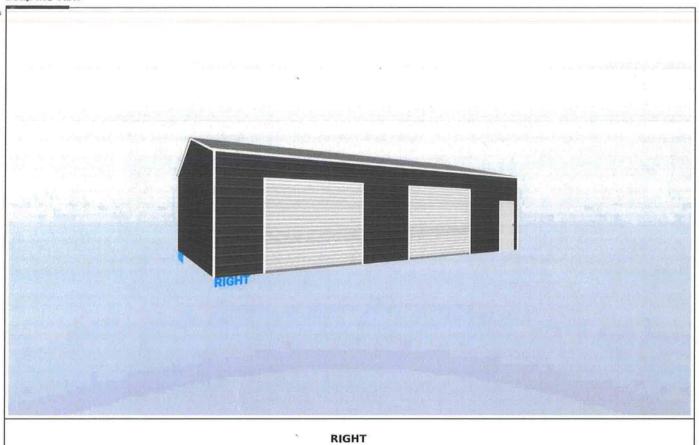

## CUSTOMER DETAILS

| DOUG GRAHAM                                  |                        |                   | Standard Garages - 24 x 40 x 10                                         |                        |                                |
|----------------------------------------------|------------------------|-------------------|-------------------------------------------------------------------------|------------------------|--------------------------------|
| Billing Address  Shipping Address            |                        | ` [               | Roof Color: Galvalume  Trim Color: White  Sides/Ends Color: Pewter Gray |                        |                                |
| @ doug_grahams@hotmail.co (\$ (386) 365-1410 | om                     |                   | Wainscot Color: NA                                                      |                        |                                |
| Ready for Installation? Jo                   | bsite Level? Pe        | rmit Required?    | Inside City Limit?                                                      | Electricity Available? | Installation Surface? Concrete |
| Building Dimension 24'W x40'L x10'H          | Roof Style<br>Vertical | Gauge<br>14 Gauge | Wind/Snow Rating 150 MPH Wind Load C                                    | Cartified              | Distance on Center  5 Feet     |

| 24X40' (Roof 41') Vertical Roof               | 1 \$5,795.00 |
|-----------------------------------------------|--------------|
| 10' Height                                    | 1 \$685.00   |
| 150 MPH Wind Load Certified                   | 1 \$0.00     |
| 3/12' Roof Pitch                              | 1 \$0.00     |
| Front Wall Closed Horizontal                  | 1 \$1,435.00 |
| Back Wall Closed Horizontal                   | 1 \$1,435.00 |
| Left Closed Horizontal                        | 1 \$752.50   |
| Right Closed Horizontal                       | 1 \$752.50   |
| 10x8 ft Garage Door on Right Wall (Certified) | 1 \$1,100.00 |
| 10x8 ft Garage Door on Right Wall (Certified) | 1 \$1,100.00 |
| 10x8 ft Garage Door on Left Wall (Certified)  | 1 \$1,100.00 |
| 10x8 ft Garage Door on Left Wall (Certified)  | 1 \$1,100.00 |
| 36x80 inch Walk-in Door on Right Wall         | 1 \$300.00   |
| 26 GA Panel Upgrade                           | 1 \$0.00     |
| Colored Screws                                | 1 \$0.00     |
| Manufacturer Discount                         | 1 \$2,333.25 |