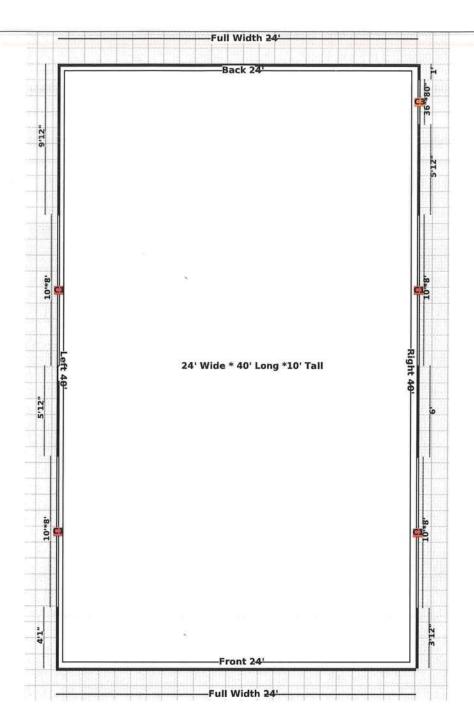

## CUSTOMER DETAILS

| DOUG GRAHAM                                  |                        |                   | Standard Garages - 24 x 40 x 10                                         |                        |                                |
|----------------------------------------------|------------------------|-------------------|-------------------------------------------------------------------------|------------------------|--------------------------------|
| Billing Address  Shipping Address            |                        | ` [               | Roof Color: Galvalume  Trim Color: White  Sides/Ends Color: Pewter Gray |                        |                                |
| @ doug_grahams@hotmail.co (\$ (386) 365-1410 | om                     |                   | Wainscot Color: NA                                                      |                        |                                |
| Ready for Installation? Jo                   | bsite Level? Pe        | rmit Required?    | Inside City Limit?                                                      | Electricity Available? | Installation Surface? Concrete |
| Building Dimension 24'W x40'L x10'H          | Roof Style<br>Vertical | Gauge<br>14 Gauge | Wind/Snow Rating 150 MPH Wind Load C                                    | Cartified              | Distance on Center  5 Feet     |

| 24X40' (Roof 41') Vertical Roof               | 1 \$5,795.00 |
|-----------------------------------------------|--------------|
| 10' Height                                    | 1 \$685.00   |
| 150 MPH Wind Load Certified                   | 1 \$0.00     |
| 3/12' Roof Pitch                              | 1 \$0.00     |
| Front Wall Closed Horizontal                  | 1 \$1,435.00 |
| Back Wall Closed Horizontal                   | 1 \$1,435.00 |
| Left Closed Horizontal                        | 1 \$752.50   |
| Right Closed Horizontal                       | 1 \$752.50   |
| 10x8 ft Garage Door on Right Wall (Certified) | 1 \$1,100.00 |
| 10x8 ft Garage Door on Right Wall (Certified) | 1 \$1,100.00 |
| 10x8 ft Garage Door on Left Wall (Certified)  | 1 \$1,100.00 |
| 10x8 ft Garage Door on Left Wall (Certified)  | 1 \$1,100.00 |
| 36x80 inch Walk-in Door on Right Wall         | 1 \$300.00   |
| 26 GA Panel Upgrade                           | 1 \$0.00     |
| Colored Screws                                | 1 \$0.00     |
| Manufacturer Discount                         | 1 \$2,333.25 |