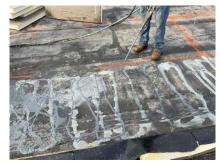

**Taken on:** May 22, 2023 9:07 AM 30° 11' 35.99160" N 82° 30' 28.73160" W

**Taken on:** May 22, 2023 9:07 AM 30° 11' 35.31840" N 82° 30' 28.68120" W

20230519\_091431\_photo **Taken on:** May 19, 2023 9:14 AM 30° 11' 35.58840" N 82° 30' 28.41120" W