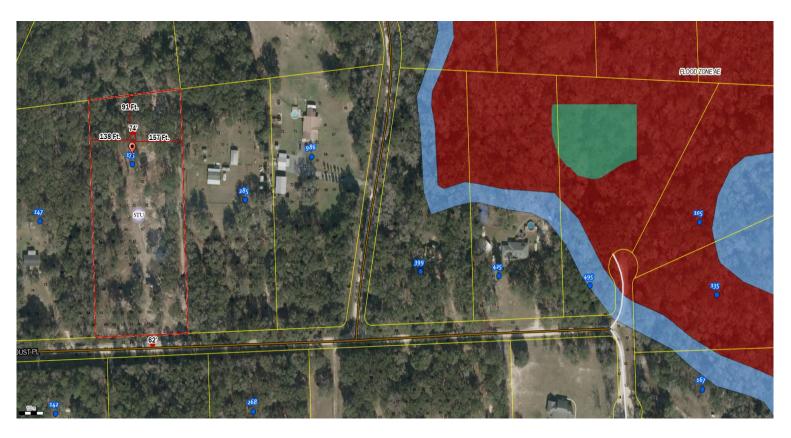

## Columbia County, FLA - Building & Zoning Property Map

Printed: Fri Oct 04 2024 13:56:10 GMT-0400 (Eastern Daylight Time)

Parcel No: 27-6S-17-09784-146 Owner: WILLIAMS DENISE SNEED, FOX MICHAEL PAUL Subdivision: SHADOW WOOD UNIT 2 Lot: 46 Acres: 4.97027445 Deed Acres: 5.01 Ac District: District 4 Everett Phillips Future Land Uses: Agriculture - 3 Flood Zones: Official Zoning Atlas: A-3