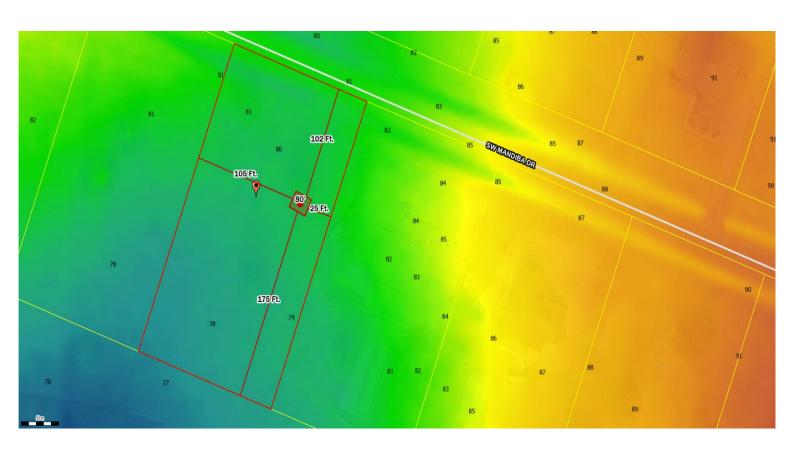

## Columbia County, FLA - Building & Zoning Property Map

Printed: Tue Nov 28 2023 14:34:57 GMT-0500 (Eastern Standard Time)

Parcel No: 18-5S-17-09280-171

Owner: FISHER MARK H, FISHER SANDRA D Subdivision: OAKS OF LAKE CITY PHASE 2

Lot: 71

Acres: 1.01535273 Deed Acres: 1.02 Ac

District: District 5 Tim Murphy Future Land Uses: Agriculture - 3

Flood Zones:

Official Zoning Atlas: PRRD

All data, information, and maps are provided"as is" without warranty or any representation of accuracy, timeliness of completeness. Columbia County, FL makes no warranties, express or implied, as to the use of the information obtained here. There are no implies warranties of merchantability or fitness for a particular purpose. The requester acknowledges and accepts all limitations, including the fact that the data, information, and maps are dynamic and in a constant state of maintenance, and update.