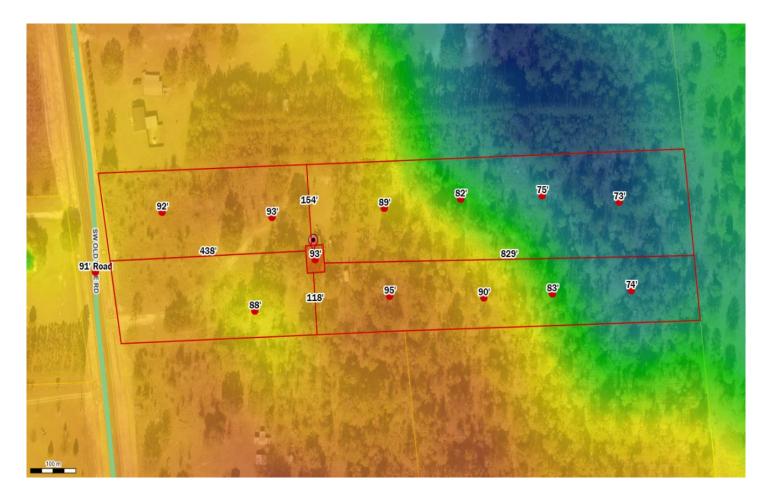

## Columbia County, FLA - Building & Zoning Property Map

Printed: Thu Feb 24 2022 09:48:17 GMT-0500 (Eastern Standard Time)

Parcel No: 14-6S-16-03818-209 Owner: DELASKO ANGELA H, Subdivision: DUDLEY ESTATES UNR Lot: 9 Acres: 9.874208 Deed Acres: 9.84 Ac District: District 2 Rocky Ford Future Land Uses: Agriculture - 3 Flood Zones: Official Zoning Atlas: A-3