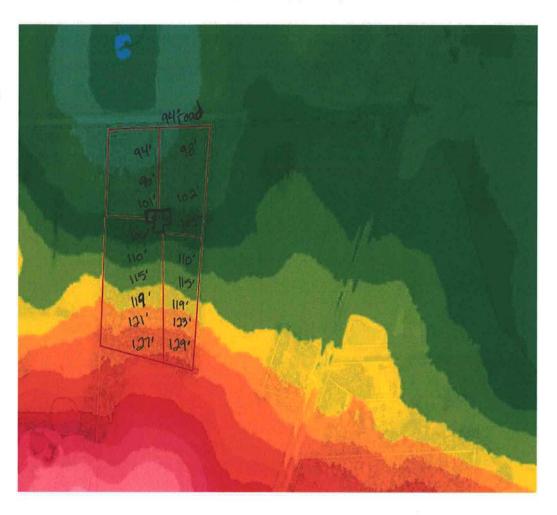

## Legend

Lake City Limits 2018Aerials Parcels SRWMD Wetlands 0 2018 Flood Zones 0.2 PCT ANNUAL CHANCE O A AE AH Roads Roads others 💚 Dirt Interstate 🌒 Main Other Paved Private LidarElevations

## Parcel Information

Parcel No: 32-4S-17-08925-002 Owner: HARPER JAMES C & Subdivision: Lot: Acres: 9.682227 Deed Acres: 10.25 Ac District: District 5 Tim Murphy Future Land Uses: Agriculture - 3 Flood Zones: Official Zoning Atlas: A-3