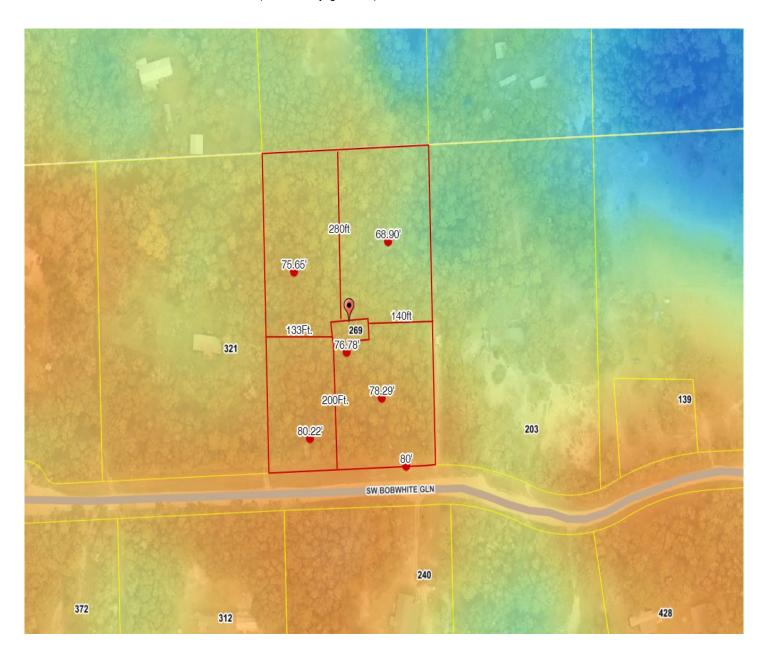

## Columbia County, FLA - Building & Zoning Property Map

Printed: Mon Jul 26 2021 09:39:39 GMT-0400 (Eastern Daylight Time)

Parcel No: 35-6S-16-04066-016 Owner: DAVIES DONALD & Subdivision: QUAIL RIDGE

Lot: 15

Acres: 4.01826334 Deed Acres: 4.02 Ac

District: District 2 Rocky Ford Future Land Uses: Agriculture - 3

Flood Zones:

Official Zoning Atlas: A-3

All data, information, and maps are provided"as is" without warranty or any representation of accuracy, timeliness of completeness. Columbia County, FL makes no warranties, express or implied, as to the use of the information obtained here. There are no implies warranties of merchantability or fitness for a particular purpose. The requester acknowledges and accepts all limitations, including the fact that the data, information, and maps are dynamic and in a constant state of maintenance, and update.