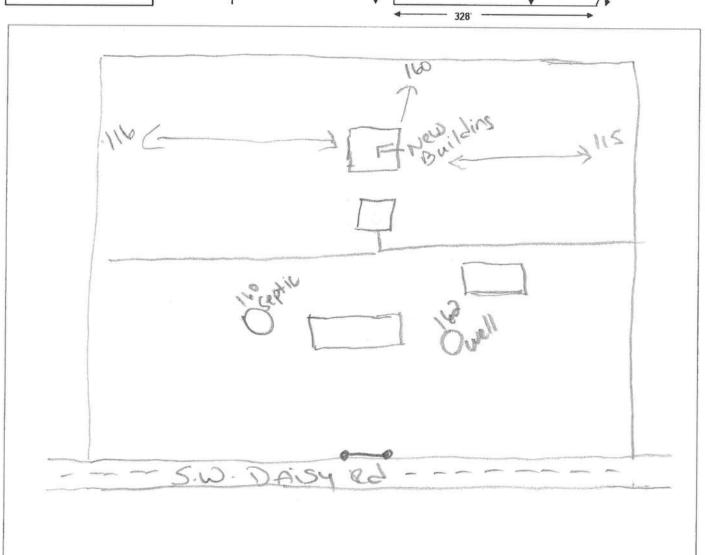

## SITE PLAN CHECKLIST

\_\_1) Property Dimensions

NOTE:

with the 911 Addressing Dept.

This site plan can

application forms.

be copied and used

- 2) Footprint of proposed and existing structures (including decks), label these with existing addresses
  - \_3) Distance from structures to all property lines
- \_\_4) Location and size of easements
- \_\_\_5) Driveway path and distance at the entrance to the nearest property line
- \_\_6) Location and distance from any waters; sink holes; wetlands; and etc.
- \_\_\_7) Show slopes and or drainage paths
- \_\_\_8) Arrow showing North direction

## SITE PLAN EXAMPLE

Revised 7/1/15