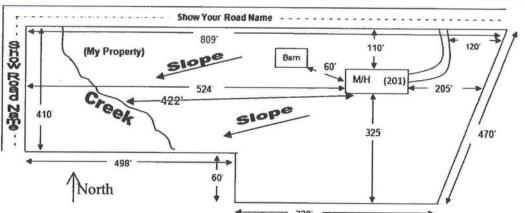

## SITE PLAN CHECKLIST

\_\_1) Property Dimensions

NOTE:

with the 911 Addressing Dept.

This site plan can

application forms.

be copied and used

- 2) Footprint of proposed and existing structures (including decks), label these with existing addresses
  - \_3) Distance from structures to all property lines
- \_\_4) Location and size of easements
- \_\_\_5) Driveway path and distance at the entrance to the nearest property line
- \_\_6) Location and distance from any waters; sink holes; wetlands; and etc.
- \_\_\_7) Show slopes and or drainage paths
- \_\_\_8) Arrow showing North direction

## SITE PLAN EXAMPLE

Revised 7/1/15