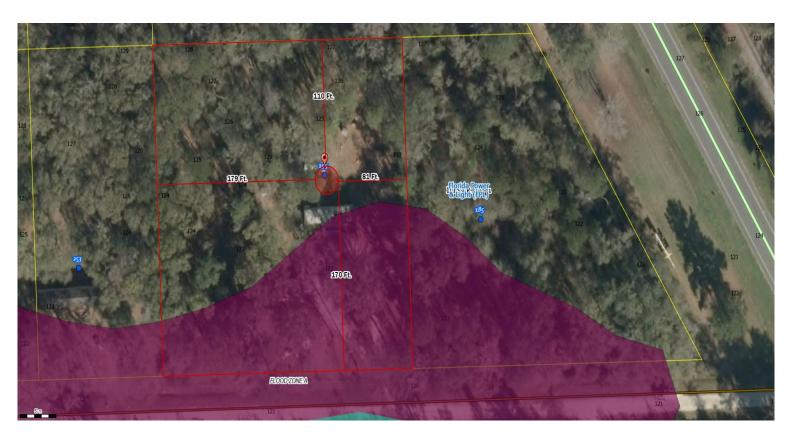

## Columbia County, FLA - Building & Zoning Property Map

Printed: Tue Dec 17 2024 12:08:30 GMT-0500 (Eastern Standard Time)

Parcel No: 02-3S-16-01946-029 Owner: MENDOZA ISMAEL, MARTINEZ DELMI A Subdivision: NORTHWOOD ACRES UNR Lot: Acres: 1.99021363 Deed Acres: 2 Ac District: District 1 Ronald Williams Future Land Uses: Residential - Very Low Flood Zones: A, Official Zoning Atlas: RR