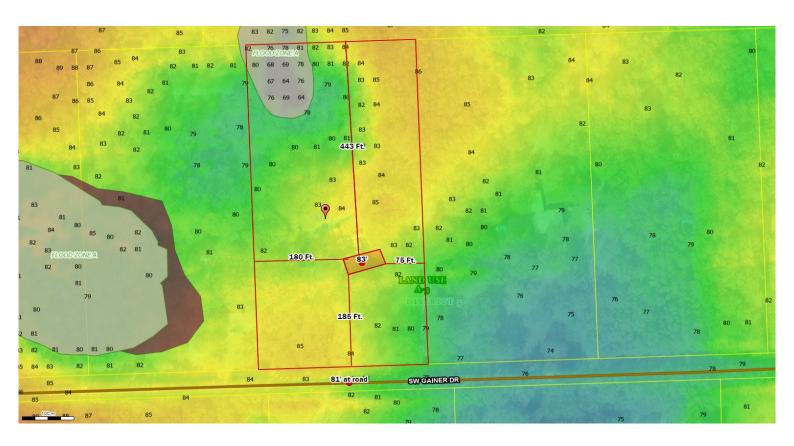

## Columbia County, FLA - Building & Zoning Property Map

Printed: Thu Jul 27 2023 10:23:43 GMT-0400 (Eastern Daylight Time)

Parcel No: 24-5S-16-03707-116 Owner: DUNCAN CHARLES SHANE Subdivision: PARADISE SOUTH

Lot: 16

Acres: 5.010156 Deed Acres: 5.01 Ac

District: District 5 Tim Murphy Future Land Uses: Agriculture - 3

Flood Zones: A,

Official Zoning Atlas: A-3

All data, information, and maps are provided"as is" without warranty or any representation of accuracy, timeliness of completeness. Columbia County, FL makes no warranties, express or implied, as to the use of the information obtained here. There are no implies warranties of merchantability or fitness for a particular purpose. The requester acknowledges and accepts all limitations, including the fact that the data, information, and maps are dynamic and in a constant state of maintenance, and update.