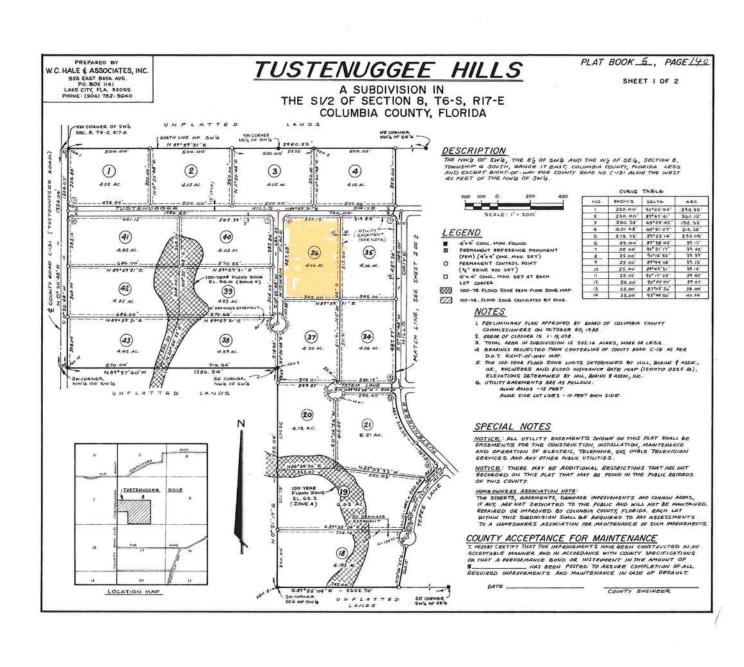

## Parcel Information

Parcel No: 08-6S-17-09626-136 Owner: RICHARDS GRACE M Subdivision: TUSTENUGGEE HILLS

Lot: 36

Acres: 4.055765

Deed Acres: 4.06 Ac

District: District 4 Toby Witt

Future Land Uses: Agriculture - 3

Flood Zones:

Official Zoning Atlas: A-3

All data, information, and maps are provided"as is" without warranty or any representation of accuracy, timeliness of completeness. Columbia County, FL makes no warranties, express or implied, as to the use of the information obtained here. There are no implies warranties of merchantability or fitness for a particular purpose. The requester acknowledges and accepts all limitations, including the fact that the data, information, and maps are dynamic and in a constant state of maintenance, and update.