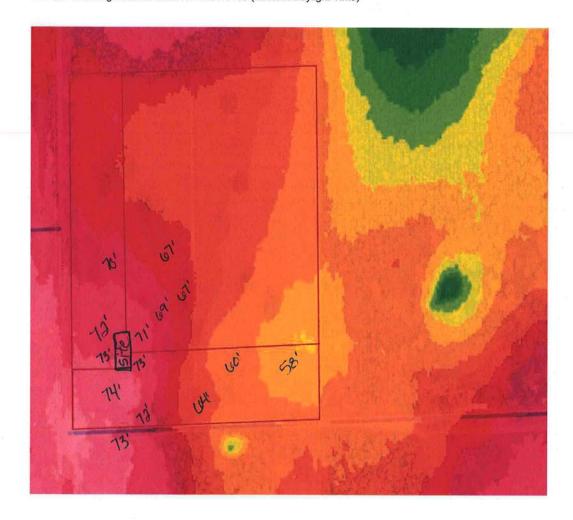

# Columbia County, FLA - Building & Zoning Property Map

Printed: Wed Aug 26 2020 09:07:42 GMT-0400 (Eastern Daylight Time)

# Parcel Information

Parcel No: 13-7S-16-04207-000 Owner: HUSCUSSON WANDA G

Subdivision:

Lot:

Acres: 9.745176 Deed Acres: 10.04 Ac District: District 2 Rocky Ford

Future Land Uses: Agriculture - 3

Flood Zones: