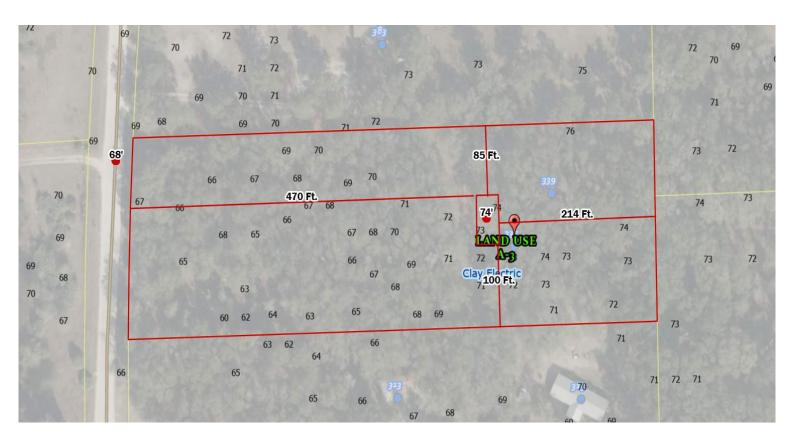

## Columbia County, FLA - Building & Zoning Property Map

Printed: Sun May 25 2025 08:50:30 GMT-0400 (Eastern Daylight Time)

Parcel No: 14-7S-16-04211-005

Owner: HODSON SUSAN FAITH, JANECZEK ALLAN

Subdivision: SANDY PINES

Lot: 5

Acres: 4.05047846 Deed Acres: 4 Ac

District: District 2 Rocky Ford Future Land Uses: Agriculture - 3

Flood Zones:

Official Zoning Atlas: A-3

All data, information, and maps are provided as is without warranty or any representation of accuracy, timeliness of completeness. Columbia County, FL makes no warranties, express or implied, as to the use of the information obtained here. There are no implies warranties of merchantability or fitness for a particular purpose. The requester acknowledges and accepts all limitations, including the fact that the data, information, and maps are dynamic and in a constant state of maintenance, and update.