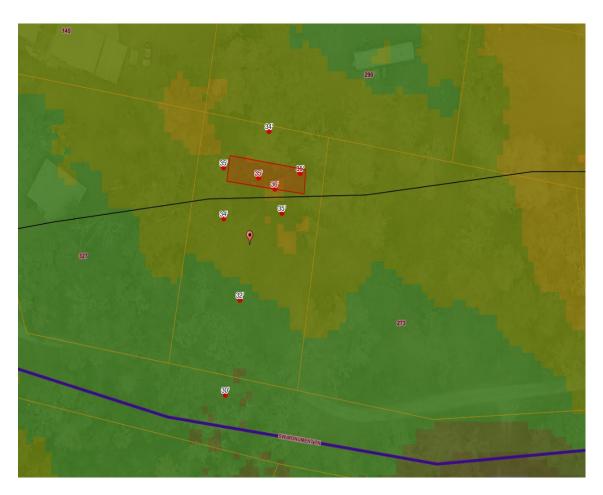

## **Parcel Information**

Parcel No: 01-7S-15-04149-414 Owner: HART JAN Subdivision: WILSON SPRINGS COMMUNITY PHASE 1-B Lot: 14 Acres: 0.392888874 Deed Acres: District: District 2 Rocky Ford Future Land Uses: Environmentally Sensitive Areas -1 Flood Zones: AE Official Zoning Atlas: ESA-2