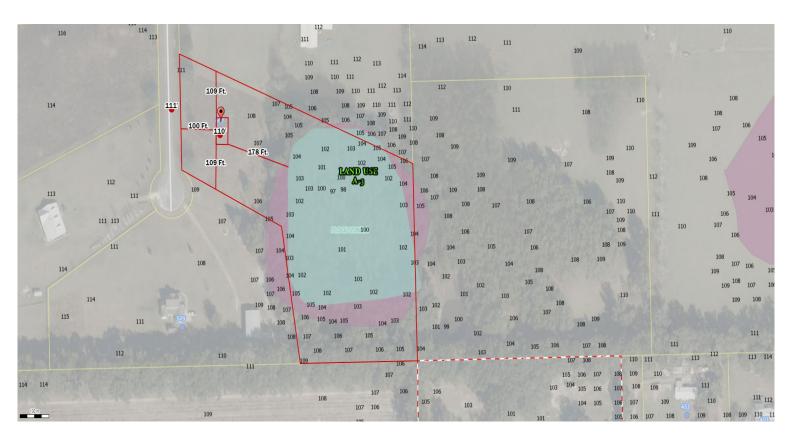

## Columbia County, FLA - Building & Zoning Property Map

Printed: Thu Nov 14 2024 11:40:52 GMT-0500 (Eastern Standard Time)

Parcel No: 07-4S-16-02791-107 Owner: THOMAS DANIEL, DANIEL LOVEES Subdivision: WESTWIND ESTATES Lot: 7 Acres: 6.29335737 Deed Acres: 6.3 Ac District: District 2 Rocky Ford Future Land Uses: Agriculture - 3 Flood Zones: A, Official Zoning Atlas: A-3