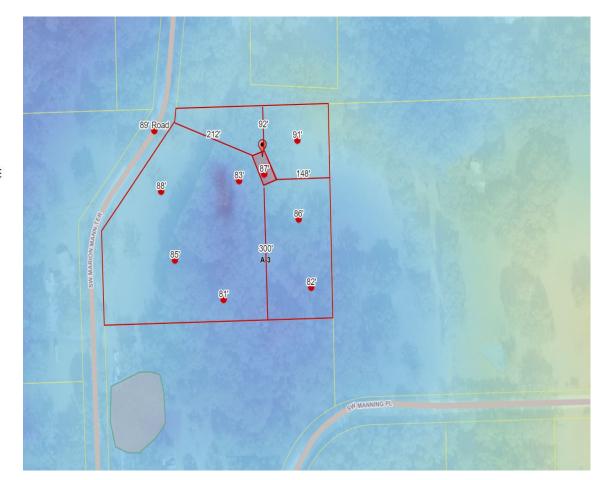

# Columbia County, FLA - Building & Zoning Property Map

Printed: Mon May 10 2021 12:52:43 GMT-0400 (Eastern Daylight Time)

## Parcel Information

Parcel No: 09-6S-17-09630-002

Owner: STONE DAMON

Subdivision: HEATHERWOOD

Lot: 2

Acres: 5.61370659 Deed Acres: 5.61 Ac

District: District 4 Toby Witt Future Land Uses: Agriculture - 3

Flood Zones:

Official Zoning Atlas: A-3

All data, information, and maps are provided as is without warranty or any representation of accuracy, timeliness of completeness. Columbia County, FL makes no warranties, express or implied, as to the use of the information obtained here. There are no implies warranties of merchantability or fitness for a particular purpose. The requester acknowledges and accepts all limitations, including the fact that the data, information, and maps are dynamic and in a constant state of maintenance, and update.