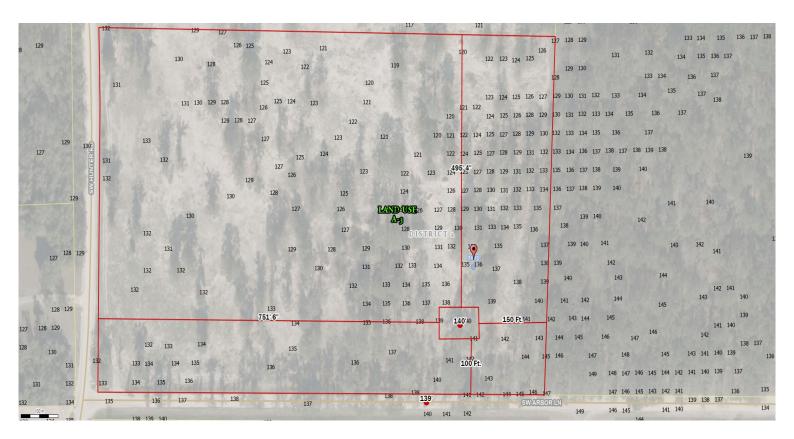

## Columbia County, FLA - Building & Zoning Property Map

Printed: Thu May 09 2024 13:15:49 GMT-0400 (Eastern Daylight Time)

Parcel No: 31-3S-16-02415-000 Owner: CASTAGNA JERRY LIVING TRUST DATED APRIL 11, 2023, Subdivision: Lot: Acres: 15.0092373 Deed Acres: 16.44 Ac District: District 2 Rocky Ford Future Land Uses: Agriculture - 3 Flood Zones: Official Zoning Atlas: A-3