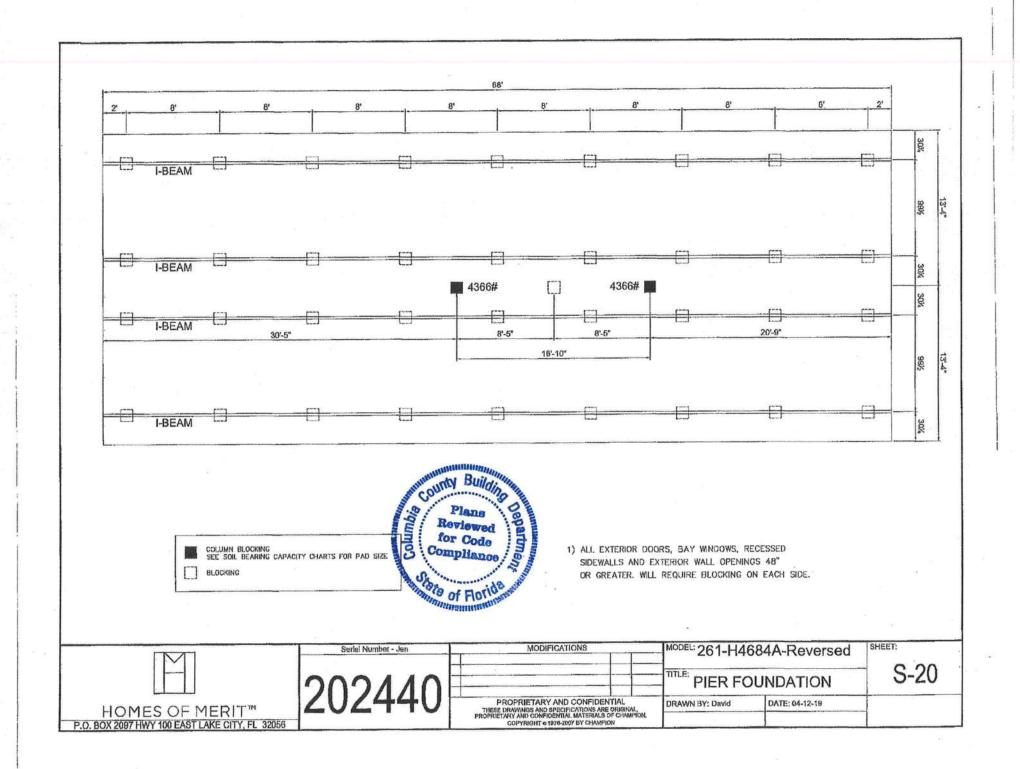

| Mobile Home Permit Worksheet                                                                                                                                                                                                                                                                                                                                                                                                                                                                                                                                                                                                                                                                                                                                                                                                                                                                                                                                                                                                                                                                                                                                                                                                                                                                                                                                                                                                                                                                                                                                                                                                                                                                                                                                                                                                                                                                                                                                                                                                                                                                                                                                                                                                                                                                                                                                                                                                                                                                                                                                                                                                                                                                                                                                                                                                                                                                                                                                                                                                                                                                                                                                                            | Application Number: Date:                                                                                                                                                                                                                                                                                                                                                                                                                                                                                                                                                                                                                                                                                                                                                                                                                                                                                                                                                                                                                                                                                                                                                                       |
|-----------------------------------------------------------------------------------------------------------------------------------------------------------------------------------------------------------------------------------------------------------------------------------------------------------------------------------------------------------------------------------------------------------------------------------------------------------------------------------------------------------------------------------------------------------------------------------------------------------------------------------------------------------------------------------------------------------------------------------------------------------------------------------------------------------------------------------------------------------------------------------------------------------------------------------------------------------------------------------------------------------------------------------------------------------------------------------------------------------------------------------------------------------------------------------------------------------------------------------------------------------------------------------------------------------------------------------------------------------------------------------------------------------------------------------------------------------------------------------------------------------------------------------------------------------------------------------------------------------------------------------------------------------------------------------------------------------------------------------------------------------------------------------------------------------------------------------------------------------------------------------------------------------------------------------------------------------------------------------------------------------------------------------------------------------------------------------------------------------------------------------------------------------------------------------------------------------------------------------------------------------------------------------------------------------------------------------------------------------------------------------------------------------------------------------------------------------------------------------------------------------------------------------------------------------------------------------------------------------------------------------------------------------------------------------------------------------------------------------------------------------------------------------------------------------------------------------------------------------------------------------------------------------------------------------------------------------------------------------------------------------------------------------------------------------------------------------------------------------------------------------------------------------------------------------------|-------------------------------------------------------------------------------------------------------------------------------------------------------------------------------------------------------------------------------------------------------------------------------------------------------------------------------------------------------------------------------------------------------------------------------------------------------------------------------------------------------------------------------------------------------------------------------------------------------------------------------------------------------------------------------------------------------------------------------------------------------------------------------------------------------------------------------------------------------------------------------------------------------------------------------------------------------------------------------------------------------------------------------------------------------------------------------------------------------------------------------------------------------------------------------------------------|
| Installer: <u>Robert Sheppard</u> License # <u>JH</u> 1025386<br>Address of home <u>TBD 5W McGuire Terrace</u><br>being installed <u>Lake City, F1, 32024</u><br>Manufacturer <u>Champion</u> Length x width <u>28 X 72</u><br>NOTE: if home is a single wide fill out one half of the blocking plan<br>if home is a triple or quad wide sketch in remainder of home<br>I understand Lateral Arm Systems cannot be used on any home (new or used)                                                                                                                                                                                                                                                                                                                                                                                                                                                                                                                                                                                                                                                                                                                                                                                                                                                                                                                                                                                                                                                                                                                                                                                                                                                                                                                                                                                                                                                                                                                                                                                                                                                                                                                                                                                                                                                                                                                                                                                                                                                                                                                                                                                                                                                                                                                                                                                                                                                                                                                                                                                                                                                                                                                                       | New Home       Used Home         Home installed to the Manufacturer's Installation Manual         Home is installed in accordance with Rule 15-C         Single wide       Wind Zone II         Double wide       Installation Decal #         38465         Triple/Quad       Serial #         FL261-00P-H-B202440         PIER SPACING TABLE FOR USED HOMES                                                                                                                                                                                                                                                                                                                                                                                                                                                                                                                                                                                                                                                                                                                                                                                                                                   |
| where the sidewall ties exceed 5 ft 4 in.<br>Typical pier spacing<br>2' 5<br>Lateral<br>Longitudinal and Lateral Systems<br>(use dark lines to show these locations)                                                                                                                                                                                                                                                                                                                                                                                                                                                                                                                                                                                                                                                                                                                                                                                                                                                                                                                                                                                                                                                                                                                                                                                                                                                                                                                                                                                                                                                                                                                                                                                                                                                                                                                                                                                                                                                                                                                                                                                                                                                                                                                                                                                                                                                                                                                                                                                                                                                                                                                                                                                                                                                                                                                                                                                                                                                                                                                                                                                                                    | $ \begin{array}{ c c c c c c c c c c c c c c c c c c c$                                                                                                                                                                                                                                                                                                                                                                                                                                                                                                                                                                                                                                                                                                                                                                                                                                                                                                                                                                                                                                                                                                                                         |
|                                                                                                                                                                                                                                                                                                                                                                                                                                                                                                                                                                                                                                                                                                                                                                                                                                                                                                                                                                                                                                                                                                                                                                                                                                                                                                                                                                                                                                                                                                                                                                                                                                                                                                                                                                                                                                                                                                                                                                                                                                                                                                                                                                                                                                                                                                                                                                                                                                                                                                                                                                                                                                                                                                                                                                                                                                                                                                                                                                                                                                                                                                                                                                                         | * interpolated from Rule 15C-1 pier spacing table.<br>PIER PAD SIZES<br>I-beam pier pad size $17225$<br>Perimeter pier pad size $16 \times 16$ 256<br>16 $\times 16$ 256<br>16 $\times 18$ 288<br>17 $\times 25$<br>Other pier pad sizes $17 \times 25$<br>(required by the mfg.)<br>TTT Draw the approximate locations of marriage $20 \times 20$ 400                                                                                                                                                                                                                                                                                                                                                                                                                                                                                                                                                                                                                                                                                                                                                                                                                                          |
| nearriage wall piers within 2' of end of home per Rule 15C                                                                                                                                                                                                                                                                                                                                                                                                                                                                                                                                                                                                                                                                                                                                                                                                                                                                                                                                                                                                                                                                                                                                                                                                                                                                                                                                                                                                                                                                                                                                                                                                                                                                                                                                                                                                                                                                                                                                                                                                                                                                                                                                                                                                                                                                                                                                                                                                                                                                                                                                                                                                                                                                                                                                                                                                                                                                                                                                                                                                                                                                                                                              | wall openings 4 foot or greater. Use this<br>symbol to show the piers.<br>List all marriage wall openings greater than 4 foot<br>and their pier pad sizes below.<br>Opening Pier pad size<br>$\frac{0}{4 \text{ ft}} \underbrace{5 \text{ ft}}_{5 \text{ ft}}$                                                                                                                                                                                                                                                                                                                                                                                                                                                                                                                                                                                                                                                                                                                                                                                                                                                                                                                                  |
| Plans<br>Plans<br>Compliance<br>Compliance<br>Plans<br>Plans<br>Plans<br>Plans<br>Plans<br>Plans<br>Plans<br>Plans<br>Plans<br>Plans<br>Plans<br>Plans<br>Plans<br>Plans<br>Plans<br>Plans<br>Plans<br>Plans<br>Plans<br>Plans<br>Plans<br>Plans<br>Plans<br>Plans<br>Plans<br>Plans<br>Plans<br>Plans<br>Plans<br>Plans<br>Plans<br>Plans<br>Plans<br>Plans<br>Plans<br>Plans<br>Plans<br>Plans<br>Plans<br>Plans<br>Plans<br>Plans<br>Plans<br>Plans<br>Plans<br>Plans<br>Plans<br>Plans<br>Plans<br>Plans<br>Plans<br>Plans<br>Plans<br>Plans<br>Plans<br>Plans<br>Plans<br>Plans<br>Plans<br>Plans<br>Plans<br>Plans<br>Plans<br>Plans<br>Plans<br>Plans<br>Plans<br>Plans<br>Plans<br>Plans<br>Plans<br>Plans<br>Plans<br>Plans<br>Plans<br>Plans<br>Plans<br>Plans<br>Plans<br>Plans<br>Plans<br>Plans<br>Plans<br>Plans<br>Plans<br>Plans<br>Plans<br>Plans<br>Plans<br>Plans<br>Plans<br>Plans<br>Plans<br>Plans<br>Plans<br>Plans<br>Plans<br>Plans<br>Plans<br>Plans<br>Plans<br>Plans<br>Plans<br>Plans<br>Plans<br>Plans<br>Plans<br>Plans<br>Plans<br>Plans<br>Plans<br>Plans<br>Plans<br>Plans<br>Plans<br>Plans<br>Plans<br>Plans<br>Plans<br>Plans<br>Plans<br>Plans<br>Plans<br>Plans<br>Plans<br>Plans<br>Plans<br>Plans<br>Plans<br>Plans<br>Plans<br>Plans<br>Plans<br>Plans<br>Plans<br>Plans<br>Plans<br>Plans<br>Plans<br>Plans<br>Plans<br>Plans<br>Plans<br>Plans<br>Plans<br>Plans<br>Plans<br>Plans<br>Plans<br>Plans<br>Plans<br>Plans<br>Plans<br>Plans<br>Plans<br>Plans<br>Plans<br>Plans<br>Plans<br>Plans<br>Plans<br>Plans<br>Plans<br>Plans<br>Plans<br>Plans<br>Plans<br>Plans<br>Plans<br>Plans<br>Plans<br>Plans<br>Plans<br>Plans<br>Plans<br>Plans<br>Plans<br>Plans<br>Plans<br>Plans<br>Plans<br>Plans<br>Plans<br>Plans<br>Plans<br>Plans<br>Plans<br>Plans<br>Plans<br>Plans<br>Plans<br>Plans<br>Plans<br>Plans<br>Plans<br>Plans<br>Plans<br>Plans<br>Plans<br>Plans<br>Plans<br>Plans<br>Plans<br>Plans<br>Plans<br>Plans<br>Plans<br>Plans<br>Plans<br>Plans<br>Plans<br>Plans<br>Plans<br>Plans<br>Plans<br>Plans<br>Plans<br>Plans<br>Plans<br>Plans<br>Plans<br>Plans<br>Plans<br>Plans<br>Plans<br>Plans<br>Plans<br>Plans<br>Plans<br>Plans<br>Plans<br>Plans<br>Plans<br>Plans<br>Plans<br>Plans<br>Plans<br>Plans<br>Plans<br>Plans<br>Plans<br>Plans<br>Plans<br>Plans<br>Plans<br>Plans<br>Plans<br>Plans<br>Plans<br>Plans<br>Plans<br>Plans<br>Plans<br>Plans<br>Plans<br>Plans<br>Plans<br>Plans<br>Plans<br>Plans<br>Plans<br>Plans<br>Plans<br>Plans<br>Plans<br>Plans<br>Plans<br>Plans<br>Plans<br>Plans<br>Plans<br>Plans<br>Plans<br>Plans<br>Plans<br>Plans<br>Plans<br>Plans<br>Plans<br>Plans<br>Plans<br>Plans<br>Plans<br>Plans<br>Plans<br>Plans<br>Plans<br>Plans<br>Plans<br>Plans<br>Plans<br>Plans<br>Plans<br>Plans<br>Plans<br>Plans<br>Plans<br>Plans<br>Plans<br>Plans<br>Plans<br>Plans<br>Plans<br>Plans<br>Plans<br>Plans<br>Plans<br>Plans<br>Plans<br>Plans<br>Plans<br>Plans<br>Plans<br>Plans<br>Plans<br>Plans<br>Plans<br>Plans<br>Plans<br>Plans<br>Plans<br>Plans<br>Plans<br>Plans<br>Plans<br>Plans<br>Plans<br>Plans<br>Plans<br>Plans<br>Plans<br>Plans<br>Plans<br>Plans<br>Plans<br>Pl | TIEDOWN COMPONENTS       within 2' of end of home spaced at 5' 4" oc         TIEDOWN COMPONENTS       OTHER TIES         Longitudinal Stabilizing Device (LSD)       Sidewall         Manufacturer       Under the spaced at 5' 4" oc         Manufacturer       Number         Longitudinal Stabilizing Device (LSD)       Sidewall         Manufacturer       Under the spaced at 5' 4" oc         Manufacturer       Manufacturer         Manufacturer       Manufacturer         Manufactur |