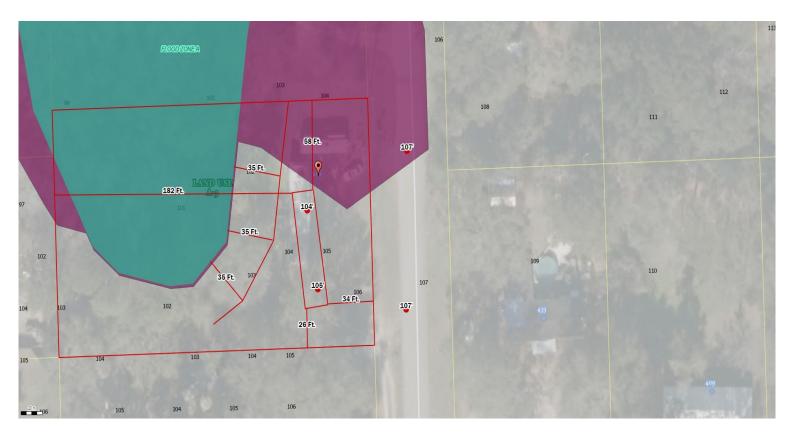

## Columbia County, FLA - Building & Zoning Property Map

Printed: Tue Aug 27 2024 08:35:53 GMT-0400 (Eastern Daylight Time)

Parcel No: 21-3S-16-02240-007 Owner: SMITH JACLYN M Subdivision: PINE RIDGE Lot: 7 Acres: 0.896589637 Deed Acres: District: District 3 Robbie Hollingsworth Future Land Uses: Agriculture - 3 Flood Zones: A, Official Zoning Atlas: A-3