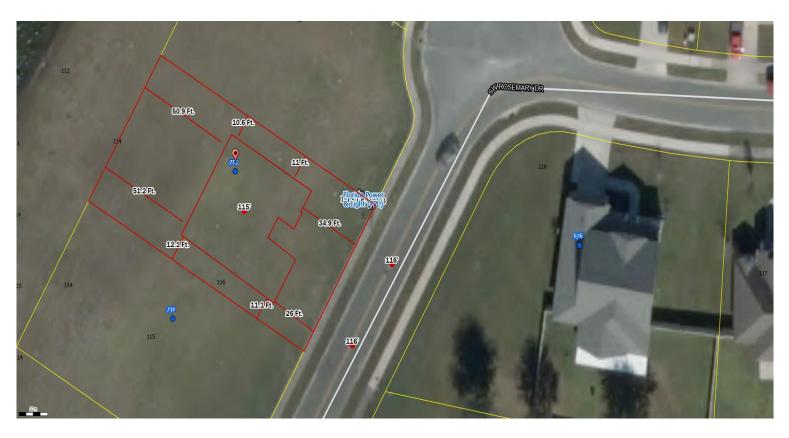

## Columbia County, FLA - Building & Zoning Property Map

Printed: Thu Dec 12 2024 11:54:58 GMT-0500 (Eastern Standard Time)

Parcel No: 03-4S-16-02731-096 Owner: ADAMS HOMES OF NORTHWEST FLORIDA, INC, Subdivision: PRESERVE AT LAUREL LAKE UNIT 1 Lot: 96 Acres: 0.262563437 Deed Acres: District: District 3 Robbie Hollingsworth Future Land Uses: Residential - Low Flood Zones: Official Zoning Atlas: PRD