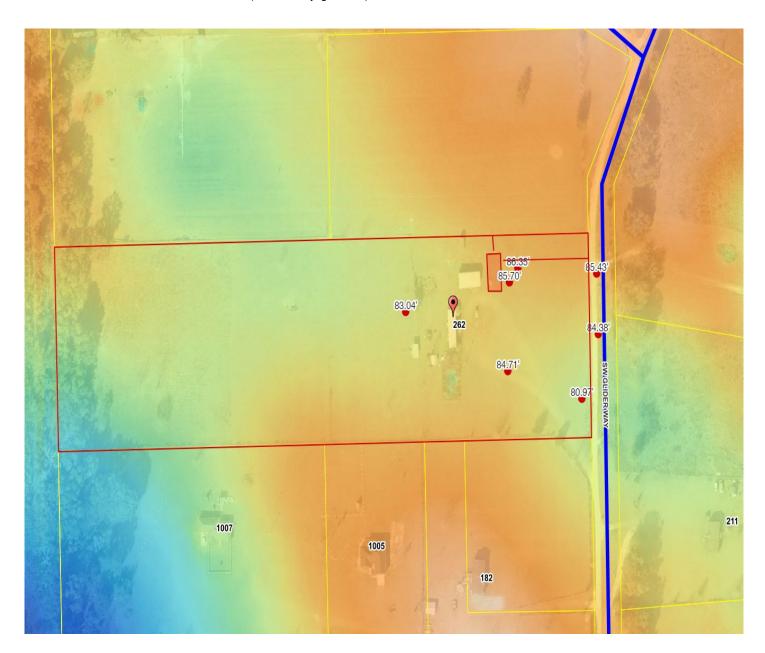

## Columbia County, FLA - Building & Zoning Property Map

Printed: Fri Jul 09 2021 13:54:31 GMT-0400 (Eastern Daylight Time)

Parcel No: 26-5S-16-03717-124

Owner: SANDALL WILLIAM A & APRIL

Subdivision: BIG OAKS UNR

Lot: 24

Acres: 10.02212

Deed Acres: 10.01 Ac

District: District 5 Tim Murphy Future Land Uses: Agriculture - 3

Flood Zones:

Official Zoning Atlas: A-3

All data, information, and maps are provided"as is" without warranty or any representation of accuracy, timeliness of completeness. Columbia County, FL makes no warranties, express or implied, as to the use of the information obtained here. There are no implies warranties of merchantability or fitness for a particular purpose. The requester acknowledges and accepts all limitations, including the fact that the data, information, and maps are dynamic and in a constant state of maintenance, and update.