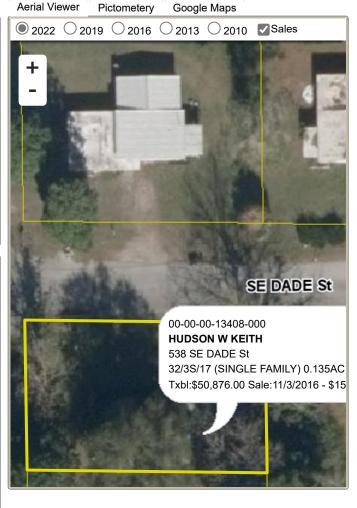

## **Columbia County Property Appraiser**

**Jeff Hampton** 

2023 Working Values updated: 11/24/2022

Parcel: << 00-00-00-13408-000 (41936) >>

| Owner & Pr                                  | operty Info                                                                                                       | Result: 1    | of 1     |  |
|---------------------------------------------|-------------------------------------------------------------------------------------------------------------------|--------------|----------|--|
| Owner 198 NE RUSKIN WAY LAKE CITY, FL 32055 |                                                                                                                   |              |          |  |
| Site                                        | 538 SE DADE St, LAKE CITY                                                                                         |              |          |  |
| Description*                                | E DIV: N1/2 LOTS 5 & 6 BLOCK 3 OAK PARK S/D. 346-656, PB 987-536, 1012-1251 THRU 1264, DC 1265-720, WD 1325-1151, |              |          |  |
| Area                                        | 0.135 AC                                                                                                          | S/T/R        | 32-3S-17 |  |
| Use Code**                                  | SINGLE FAMILY (0100)                                                                                              | Tax District | 1        |  |

| ▼ Sales History |            |           |      |     |                       |       |
|-----------------|------------|-----------|------|-----|-----------------------|-------|
| Sale Date       | Sale Price | Book/Page | Deed | V/I | Qualification (Codes) | RCode |
| 11/3/2016       | \$15,000   | 1325/1151 | WD   | I   | U                     | 37    |
| 7/2/1975        | \$2,836    | 0346/0656 | WD   | I   | Q                     | 01    |