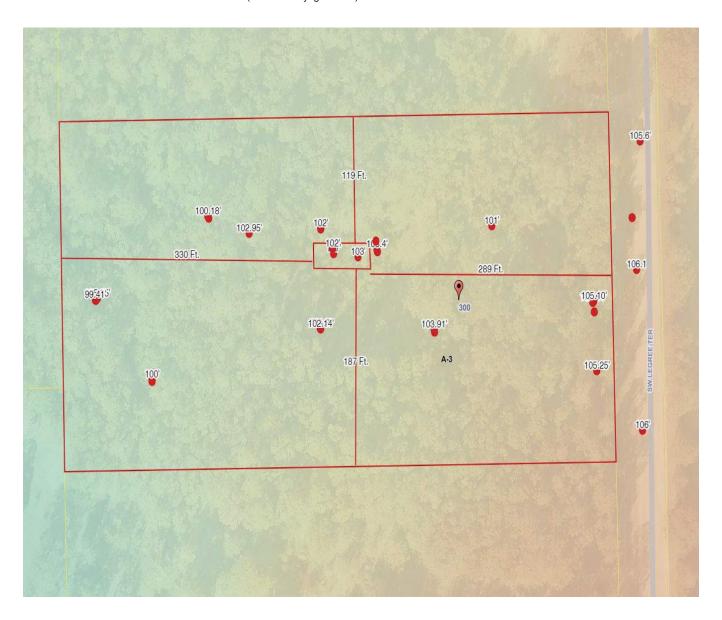

## Columbia County, FLA - Building & Zoning Property Map

Printed: Mon Jun 07 2021 14:32:09 GMT-0400 (Eastern Daylight Time)

Parcel No: 36-6S-16-04076-144

Owner: PRIOR REBECCA A TRUSTEE OF THE

Subdivision: PARKER WOODS

Lot: 44

Acres: 5.0010004 Deed Acres: 5 Ac

District: District 2 Rocky Ford Future Land Uses: Agriculture - 3

Flood Zones:

Official Zoning Atlas: A-3

All data, information, and maps are provided"as is" without warranty or any representation of accuracy, timeliness of completeness. Columbia County, FL makes no warranties, express or implied, as to the use of the information obtained here. There are no implies warranties of merchantability or fitness for a particular purpose. The requester acknowledges and accepts all limitations, including the fact that the data, information, and maps are dynamic and in a constant state of maintenance, and update.