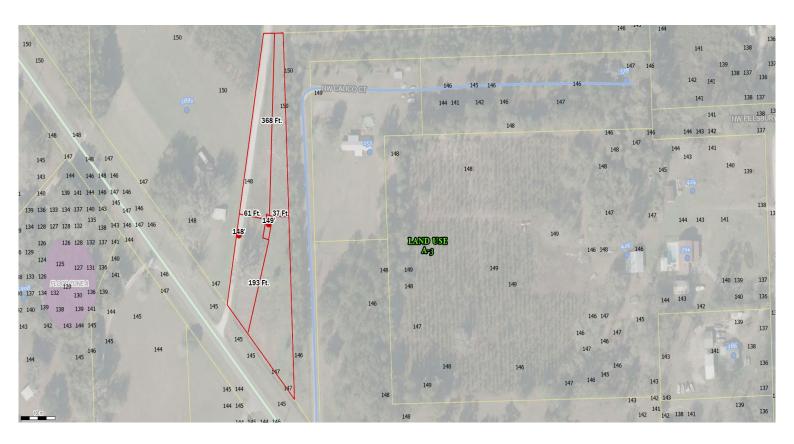

## Columbia County, FLA - Building & Zoning Property Map

Printed: Mon Jun 10 2024 14:17:56 GMT-0400 (Eastern Daylight Time)

Parcel No: 09-3S-16-02045-102 Owner: ALVAREZ GRACE MARIE,

Subdivision:

Lot: B

Acres: 5.088521 Deed Acres: 5.09 Ac

District: District 3 Robbie Hollingsworth

Future Land Uses: Agriculture - 3

Flood Zones:

Official Zoning Atlas: A-3

All data, information, and maps are provided"as is" without warranty or any representation of accuracy, timeliness of completeness. Columbia County, FL makes no warranties, express or implied, as to the use of the information obtained here. There are no implies warranties of merchantability or fitness for a particular purpose. The requester acknowledges and accepts all limitations, including the fact that the data, information, and maps are dynamic and in a constant state of maintenance, and update.