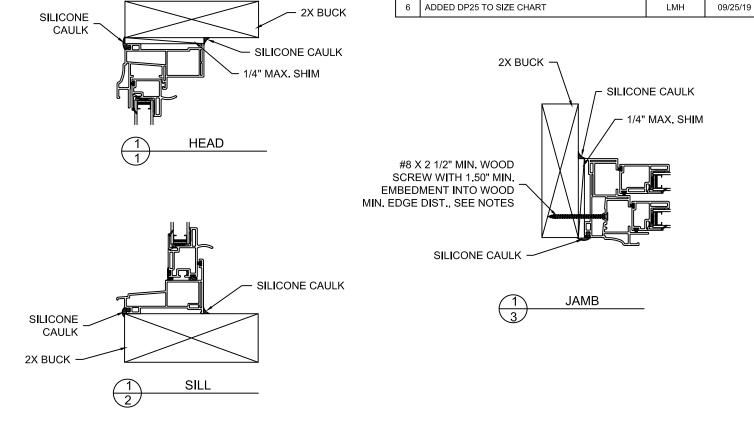

## NOTES:

- I. This installation has been evaluated for use in locations adhering to the Florida Building Codes and where pressure requirements as determined by ASCE 7 Minimum Design Loads for Buildings and Other Structures do not exceed the design pressure ratings herein, for use outside the H.V.H.Z.
- 2. ALL INTERIOR AND EXTERIOR PERIMETER SURFACES OF THE WINDOW MUST BE CAULKED.
- 3. Anchors shall be as specified and spaced as shown. Anchor embedment to base material shall be beyond wall dressing or stucco and into wood.
- 4. THE RESPONSIBILITY FOR SELECTION OF SIMONTON PRODUCTS TO MEET ANY APPLICABLE LOCAL LAWS, BUILDING CODES, ORDINANCES, OR OTHER SAFETY REQUIREMENTS RESTS SOLELY WITH THE ARCHITECT, BUILDING OWNER, OR CONTRACTOR.
- 5. SHIMS ARE OPTIONAL. MAX. SHIM STACK IS 1/4".
- 6. Wood bucks (by others) must be engineered and anchored properly to transfer loads to the structure.
- 7. SCREWS SHOULD BE A MINIMUM OF 3/4" FROM THE EDGE OF THE WOOD.
- 8. WHEN USED IN AREAS REQUIRING IMPACT PROTECTION, THIS PRODUCT REQUIRES THE USE OF APPROVED IMPACT RESISTANT SHUTTERS OR OTHER EXTERNAL PROTECTION.
- 9. FLASHING SHOULD BE APPLIED USING THE ASTM E 2112 METHOD APPROPRIATE FOR THE OPENING INTO WHICH THE WINDOW IS BEING INSTALLED.
- 10. INSTALLATION SCREWS MUST BE AT LEAST 3/4" FROM THE EDGE OF THE WOOD...
- II. GLAZING SHALL COMPLY WITH ASTM E 1300.
- 12. DESIGNATION "X" IS FOR OPERABLE PANEL AND "O" IS FOR FIXED PANEL
- 13. USE 100% PURE SILICONE CAULK COMPLIANT WITH AAMA 800 SECTION I SEALANT SPECIFICATIONS FOR USE WITH ARCHITECTURAL FENESTRATION PRODUCTS. FOR MORE DETAILS VISIT SIMONTON.COM.
- 14. USE A BACKER ROD ON ALL JOINTS >3/4" DEEP AND/OR WIDER THAN 1/4". FINISHED CAULK JOINT SHOULD BE A MINIMUM OF 3/8" DEEP.

- 1. This installation has been evaluated for use in locations adhering to the Florida Building Codes and where pressure requirements as determined by ASCE 7 Minimum Design Loads for Buildings and Other Structures do not exceed the design pressure ratings herein, for use outside the H.V.H.Z.
- 2. All exterior perimeter surfaces of the window must be caulked. Interior caulking is optional unless noted otherwise. 3. Anchors shall be as specified and spaced as shown. Anchor embedment to base material shall be beyond wall

dressing or stucco and into wood.

- 4. The responsibility for selection of Simonton products to meet any applicable local laws, building codes, ordinances, or other safety requirements rests solely with the architect, building owner, or contractor.
- 5. Shims are optional. Max. shim stack is 1/4".
- 6. Wood bucks (by others) must be engineered and anchored properly to transfer loads to the structure.
- 7. When used in areas requiring impact protection this product REQUIRES the use of approved impact resistant shutters or other external protection.
- 8. Flashing should be applied using the ASTM E 2112 methodology appropriate for the opening into which the window is being installed.
- 9. Installation screws must be at least 3/4" from the edge of the wood.
- 10. Glazing shall comply with ASTM E 1300-04.