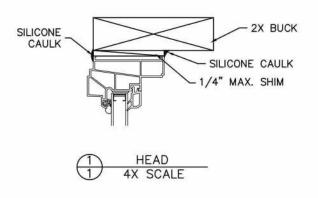

## NOTES:

- I. This installation has been evaluated for use in locations adhering to the Florida Building Codes and where pressure requirements as determined by ASCE 7 Minimum Design Loads for Buildings and Other Structures do not exceed the design pressure ratings herein, for use outside the H.V.H.Z.
- 2. ALL INTERIOR AND EXTERIOR PERIMETER SURFACES OF THE WINDOW MUST BE CAULKED.
- 3. Anchors shall be as specified and spaced as shown. Anchor embedment to base material shall be beyond wall dressing or stucco and into wood.
- 4. THE RESPONSIBILITY FOR SELECTION OF SIMONTON PRODUCTS TO MEET ANY APPLICABLE LOCAL LAWS, BUILDING CODES, ORDINANCES, OR OTHER SAFETY REQUIREMENTS RESTS SOLELY WITH THE ARCHITECT, BUILDING OWNER, OR CONTRACTOR.
- 5. SHIMS ARE OPTIONAL. MAX. SHIM STACK IS 1/4".
- 6. Wood bucks (by others) must be engineered and anchored properly to transfer loads to the structure.
- 7. SCREWS SHOULD BE A MINIMUM OF 3/4" FROM THE EDGE OF THE WOOD.
- 8. WHEN USED IN AREAS REQUIRING IMPACT PROTECTION, THIS PRODUCT REQUIRES THE USE OF APPROVED IMPACT RESISTANT SHUTTERS OR OTHER EXTERNAL PROTECTION.
- 9. FLASHING SHOULD BE APPLIED USING THE ASTM E 2112 METHOD APPROPRIATE FOR THE OPENING INTO WHICH THE WINDOW IS BEING INSTALLED.
- 10. INSTALLATION SCREWS MUST BE AT LEAST 3/4" FROM THE EDGE OF THE WOOD...
- II. GLAZING SHALL COMPLY WITH ASTM E 1300.
- 12. DESIGNATION "X" IS FOR OPERABLE PANEL AND "O" IS FOR FIXED PANEL
- 13. USE 100% PURE SILICONE CAULK COMPLIANT WITH AAMA 800 SECTION I SEALANT SPECIFICATIONS FOR USE WITH ARCHITECTURAL FENESTRATION PRODUCTS. FOR MORE DETAILS VISIT SIMONTON.COM.
- 14. USE A BACKER ROD ON ALL JOINTS >3/4" DEEP AND/OR WIDER THAN 1/4". FINISHED CAULK JOINT SHOULD BE A MINIMUM OF 3/8" DEEP.

- 1. This installation has been evaluated for use in locations adhering to the Florida Building Codes and where pressure requirements as determined by ASCE 7 Minimum Design Loads for Buildings and Other Structures do not exceed the design pressure ratings herein, for use outside the H.V.H.Z.
- 2. All exterior perimeter surfaces of the window must be caulked. Interior caulking is optional unless noted otherwise. 3. Anchors shall be as specified and spaced as shown. Anchor embedment to base material shall be beyond wall