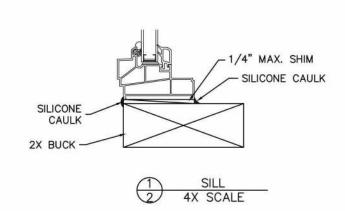

## NOTES:

- I. This installation has been evaluated for use in locations adhering to the Florida Building Codes and where pressure requirements as determined by ASCE 7 Minimum Design Loads for Buildings and Other Structures do not exceed the design pressure ratings herein, for use outside the H.V.H.Z.
- 2. ALL INTERIOR AND EXTERIOR PERIMETER SURFACES OF THE WINDOW MUST BE CAULKED.
- 3. Anchors shall be as specified and spaced as shown. Anchor embedment to base material shall be beyond wall dressing or stucco and into wood.
- 4. THE RESPONSIBILITY FOR SELECTION OF SIMONTON PRODUCTS TO MEET ANY APPLICABLE LOCAL LAWS, BUILDING CODES, ORDINANCES, OR OTHER SAFETY REQUIREMENTS RESTS SOLELY WITH THE ARCHITECT, BUILDING OWNER, OR CONTRACTOR.
- 5. SHIMS ARE OPTIONAL. MAX. SHIM STACK IS 1/4".
- 6. Wood bucks (by others) must be engineered and anchored properly to transfer loads to the structure.
- 7. SCREWS SHOULD BE A MINIMUM OF 3/4" FROM THE EDGE OF THE WOOD.
- 8. WHEN USED IN AREAS REQUIRING IMPACT PROTECTION, THIS PRODUCT REQUIRES THE USE OF APPROVED IMPACT RESISTANT SHUTTERS OR OTHER EXTERNAL PROTECTION.
- 9. FLASHING SHOULD BE APPLIED USING THE ASTM E 2112 METHOD APPROPRIATE FOR THE OPENING INTO WHICH THE WINDOW IS BEING INSTALLED.
- 10. INSTALLATION SCREWS MUST BE AT LEAST 3/4" FROM THE EDGE OF THE WOOD...
- II. GLAZING SHALL COMPLY WITH ASTM E 1300.
- 12. DESIGNATION "X" IS FOR OPERABLE PANEL AND "O" IS FOR FIXED PANEL
- 13. USE 100% PURE SILICONE CAULK COMPLIANT WITH AAMA 800 SECTION I SEALANT SPECIFICATIONS FOR USE WITH ARCHITECTURAL FENESTRATION PRODUCTS. FOR MORE DETAILS VISIT SIMONTON.COM.
- 14. USE A BACKER ROD ON ALL JOINTS >3/4" DEEP AND/OR WIDER THAN 1/4". FINISHED CAULK JOINT SHOULD BE A MINIMUM OF 3/8" DEEP.

| DISCLOSURE STATEMENT                                                                                                                                                                                                                                                                                                                    | MATERIAL:<br>RMS FINISH: |            | Dimensional                          |            | SIMO                                     | N TON°           | DRAWN BY:             | 432b 6            |
|-----------------------------------------------------------------------------------------------------------------------------------------------------------------------------------------------------------------------------------------------------------------------------------------------------------------------------------------|--------------------------|------------|--------------------------------------|------------|------------------------------------------|------------------|-----------------------|-------------------|
| This document is the property of Simonton Windows, which retains all proprietary and other rights to its subject matter. This document is provided to the recipient on the expressed condition that it is not to be disclosed, reproduced in whole or part, nor used in conjunction with the design, manufacture or repair of goods for | ALLOY & TEMPER:          |            | Unless Otherwise Specified           |            | 1 Cochrane Avenue<br>Pennsboro, WV 26415 |                  | T.D.D.<br>CHECKED BY: | 09/04/09<br>DATE: |
| anyone other than Simonton Windows without its consent. This restriction does                                                                                                                                                                                                                                                           |                          | VOLUME:    | Decimals                             | Angles     | SCALE:                                   | SHEET:<br>1 of 1 | APPRV'D BY:           | DATE:             |
| which is properly obtained from another source.                                                                                                                                                                                                                                                                                         | 33.117.1327.1127.11      | PERIMETER: | .X ± .03<br>.XX ± .01<br>.XXX ± .005 | 0° 30 min. | SERIES:                                  | ) / 43-45 DOUBLE | HUNG                  |                   |
| FILE: FL 5167                                                                                                                                                                                                                                                                                                                           | FINISH TREATMENT:        |            | .AAA 1 .003                          |            | TITLE: 2X BUCK INSTALLATION (AS TESTED)  |                  |                       |                   |