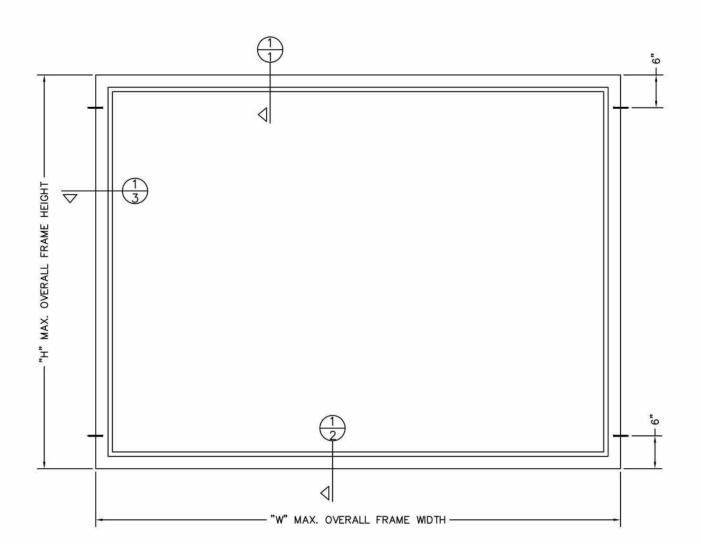

MODEL DESIGNATION: Simonton Series 43-35 Vinyl Fixed Window

MAXIMUM OVERALL NOMINAL SIZE: See Size Chart

DESIGN PRESSURE RATING: See Size Chart

USABLE CONFIGURATIONS:

GENERAL DESCRIPTION: The head, sill, and side jambs are extruded PVC. The wall thickness

through which the anchor screw penetrates is a minimum of 0.070".

|              | SIZE CH       | HART                            |  |
|--------------|---------------|---------------------------------|--|
| OVERA        | LL SIZE       | Backgood Wiccoule Williams (199 |  |
| WIDTH<br>"W" | HEIGHT<br>"H" | DP RATING                       |  |
| 96"          | 72"           | ±40 PSF                         |  |
| 74"          | 63"           | ±50 PSF                         |  |
| 80"          | 48"           | ±30 P3F                         |  |

- 1. This installation has been evaluated for use in locations adhering to the Florida Building Codes and where pressure requirements as determined by ASCE 7 Minimum Design Loads for Buildings and Other Structures do not exceed the design pressure ratings herein, for use outside the H.V.H.Z.
- 2. All exterior perimeter surfaces of the window must be caulked. Interior caulking is optional unless noted otherwise. 3. Anchors shall be as specified and spaced as shown. Anchor embedment to base material shall be beyond wall