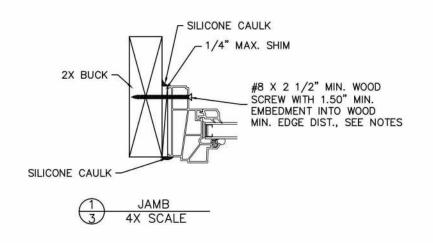

## NOTES:

- I. This installation has been evaluated for use in locations adhering to the Florida Building Codes and where pressure requirements as determined by ASCE 7 Minimum Design Loads for Buildings and Other Structures do not exceed the design pressure ratings herein, for use outside the H.V.H.Z.
- 2. ALL INTERIOR AND EXTERIOR PERIMETER SURFACES OF THE WINDOW MUST BE CAULKED.
- 3. Anchors shall be as specified and spaced as shown. Anchor embedment to base material shall be beyond wall dressing or stucco and into wood.
- 4. THE RESPONSIBILITY FOR SELECTION OF SIMONTON PRODUCTS TO MEET ANY APPLICABLE LOCAL LAWS, BUILDING CODES, ORDINANCES, OR OTHER SAFETY REQUIREMENTS RESTS SOLELY WITH THE ARCHITECT, BUILDING OWNER, OR CONTRACTOR.
- 5. SHIMS ARE OPTIONAL. MAX. SHIM STACK IS 1/4".
- 6. Wood bucks (by others) must be engineered and anchored properly to transfer loads to the structure.
- 7. SCREWS SHOULD BE A MINIMUM OF 3/4" FROM THE EDGE OF THE WOOD.
- 8. WHEN USED IN AREAS REQUIRING IMPACT PROTECTION, THIS PRODUCT REQUIRES THE USE OF APPROVED IMPACT RESISTANT SHUTTERS OR OTHER EXTERNAL PROTECTION.
- 9. FLASHING SHOULD BE APPLIED USING THE ASTM E 2112 METHOD APPROPRIATE FOR THE OPENING INTO WHICH THE WINDOW IS BEING INSTALLED.
- 10. INSTALLATION SCREWS MUST BE AT LEAST 3/4" FROM THE EDGE OF THE WOOD...
- II. GLAZING SHALL COMPLY WITH ASTM E 1300.
- 12. DESIGNATION "X" IS FOR OPERABLE PANEL AND "O" IS FOR FIXED PANEL
- 13. USE 100% PURE SILICONE CAULK COMPLIANT WITH AAMA 800 SECTION I SEALANT SPECIFICATIONS FOR USE WITH ARCHITECTURAL FENESTRATION PRODUCTS. FOR MORE DETAILS VISIT SIMONTON.COM.
- 14. USE A BACKER ROD ON ALL JOINTS >3/4" DEEP AND/OR WIDER THAN 1/4". FINISHED CAULK JOINT SHOULD BE A MINIMUM OF 3/8" DEEP.

MATERIAL: SIZE: DRAWING NO .: SIMON TON' DISCLOSURE STATEMENT B IN0094 RMS FINISH: Dimensional Tolerances This document is the property of Simonton Windows, which DRAWN BY: DATE: ALLOY & TEMPER: Unless Otherwise Specified retains all proprietary and other rights to its subject matter. 11/9/06 G.L.S. 1 Cochrane Avenue This document is provided to the recipient on the expressed CHECKED BY: DATE: condition that it is not to be disclosed, reproduced in whole or Pennsboro, WV 26415 part, nor used in conjunction with the design, manufacture or WEIGHT: VOLUME: Decimals Angles repair of goods for anyone other than Simonton Windows without its consent. This restriction does not limit the SCALE: SHEET: APPRV'D BY: DATE: 1 of 1 PERIMETER:  $.x \pm .03$ SURFACE AREA: recipient's rights to utilize information contained in this .XX ± .01 0° 30 min. 43-35 PICTURE (FIXED) WINDOW document which is properly obtained from another source. .XXX ± .005 FINISH TREATMENT: TITLE: 2X BUCK INSTALLATION FILE: IN0094