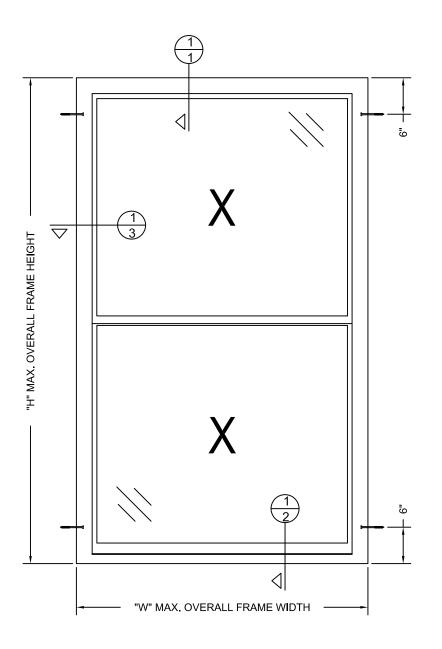

MODEL DESIGNATION: Simonton Double Hung Series 43-40 / 43-45 Vinyl Window

MAXIMUM OVERALL NOMINAL SIZE: See Size Chart

DESIGN PRESSURE RATING: See Size Chart

 $\frac{\text{USABLE CONFIGURATIONS:}}{X}$ 

GENERAL DESCRIPTION: The head, sill, and side jambs are extruded PVC. The wall thickness

through which the anchor screw penetrates is a minimum of 0.070".

|              | SIZE CH       | HART      |
|--------------|---------------|-----------|
| OVERA        | LL SIZE       | DP RATING |
| WIDTH<br>"W" | HEIGHT<br>"H" | DP RATING |
| 46"          | 84"           | ±25 PSF   |
| 36"          | 72"           | ±30 PSF   |
| 44"          | 63"           |           |
| 48"          | 80"           | ±35 PSF   |
| 52"          | 71"           |           |
| 36"          | 63"           | LAE DOE   |
| 44"          | 63"           | ±45 PSF   |
| 32"          | 62"           | ±50 PSF   |
| 36"          | 74"           | 130 F OI  |
|              |               |           |

## NOTES:

- I. This installation has been evaluated for use in locations adhering to the Florida Building Codes and where pressure requirements as determined by ASCE 7 Minimum Design Loads for Buildings and Other Structures do not exceed the design pressure ratings herein, for use outside the H.V.H.Z.
- 2. ALL INTERIOR AND EXTERIOR PERIMETER SURFACES OF THE WINDOW MUST BE CAULKED.
- 3. Anchors shall be as specified and spaced as shown. Anchor embedment to base material shall be beyond wall dressing or stucco and into wood.
- 4. THE RESPONSIBILITY FOR SELECTION OF SIMONTON PRODUCTS TO MEET ANY APPLICABLE LOCAL LAWS, BUILDING CODES, ORDINANCES, OR OTHER SAFETY REQUIREMENTS RESTS SOLELY WITH THE ARCHITECT, BUILDING OWNER, OR CONTRACTOR.
- 5. SHIMS ARE OPTIONAL. MAX. SHIM STACK IS 1/4".
- 6. Wood bucks (by others) must be engineered and anchored properly to transfer loads to the structure.
- 7. SCREWS SHOULD BE A MINIMUM OF 3/4" FROM THE EDGE OF THE WOOD.
- 8. WHEN USED IN AREAS REQUIRING IMPACT PROTECTION, THIS PRODUCT REQUIRES THE USE OF APPROVED IMPACT RESISTANT SHUTTERS OR OTHER EXTERNAL PROTECTION.
- 9. FLASHING SHOULD BE APPLIED USING THE ASTM E 2112 METHOD APPROPRIATE FOR THE OPENING INTO WHICH THE WINDOW IS BEING INSTALLED.
- 10. INSTALLATION SCREWS MUST BE AT LEAST 3/4" FROM THE EDGE OF THE WOOD...
- II. GLAZING SHALL COMPLY WITH ASTM E 1300.
- 12. DESIGNATION "X" IS FOR OPERABLE PANEL AND "O" IS FOR FIXED PANEL
- 13. USE 100% PURE SILICONE CAULK COMPLIANT WITH AAMA 800 SECTION I SEALANT SPECIFICATIONS FOR USE WITH ARCHITECTURAL FENESTRATION PRODUCTS. FOR MORE DETAILS VISIT SIMONTON.COM.
- 14. USE A BACKER ROD ON ALL JOINTS >3/4" DEEP AND/OR WIDER THAN 1/4". FINISHED CAULK JOINT SHOULD BE A MINIMUM OF 3/8" DEEP.