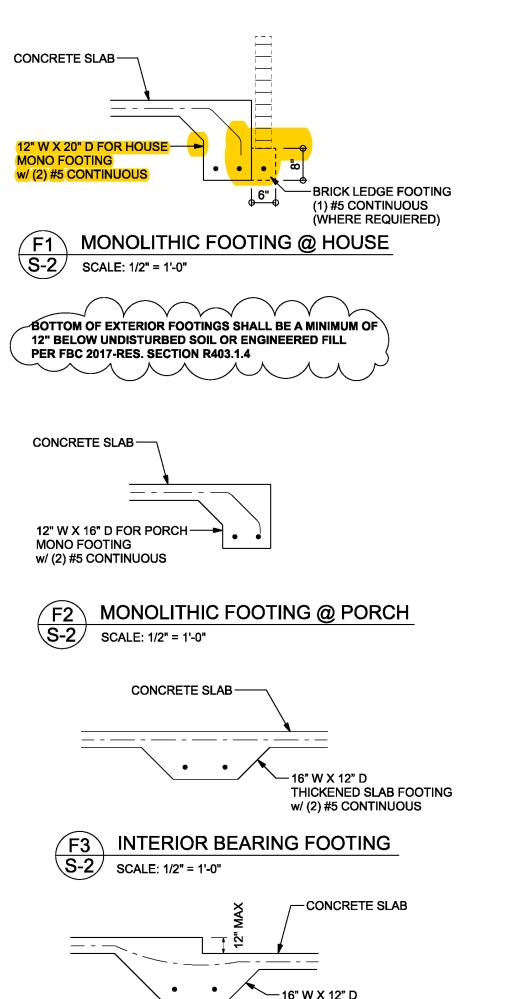

F4 INTERIOR BEARING STEP FOOTING S-2 SCALE: 1/2" = 1'-0"

ഷ് PROJECT ADDRE ot 9 Southern Appro Columbia County, Abb ပ္ပ ш DIMENSIONS: Stated dimensions supercede scaled dimensions. Refer all questions to Mark Disosway, P.E. for resolution. Do not proceed without clarification. COPYRIGHTS AND PROPERTY RIGHTS: Mark Disosway, P.E. hereby expressly reserves its common law copyrights and property right in these instruments of service. This document is not to be reproduced, altered or copied in any form or manner without first the express written permission and consent of Mark Disosway. CERTIFICATION: I hereby certify that I have examined this plan, and that the applicable portions of the plan, relating to wind engineering comply with the 6th Edition Florida Building Code Residential (2017) to the best of my knowledge. LIMITATION: This design is valid for one building, at specified location. MARK DISOSWAY P.E. 53915 Monday, March 9, 2020 Mark Disosway P.E. 163 SW Midtown Place Suite 103 Lake City, Florida 32025 386.754.5419 disoswaydesign@gmail.com JOB NUMBER: 200118 **S-2** OF 5 SHEETS