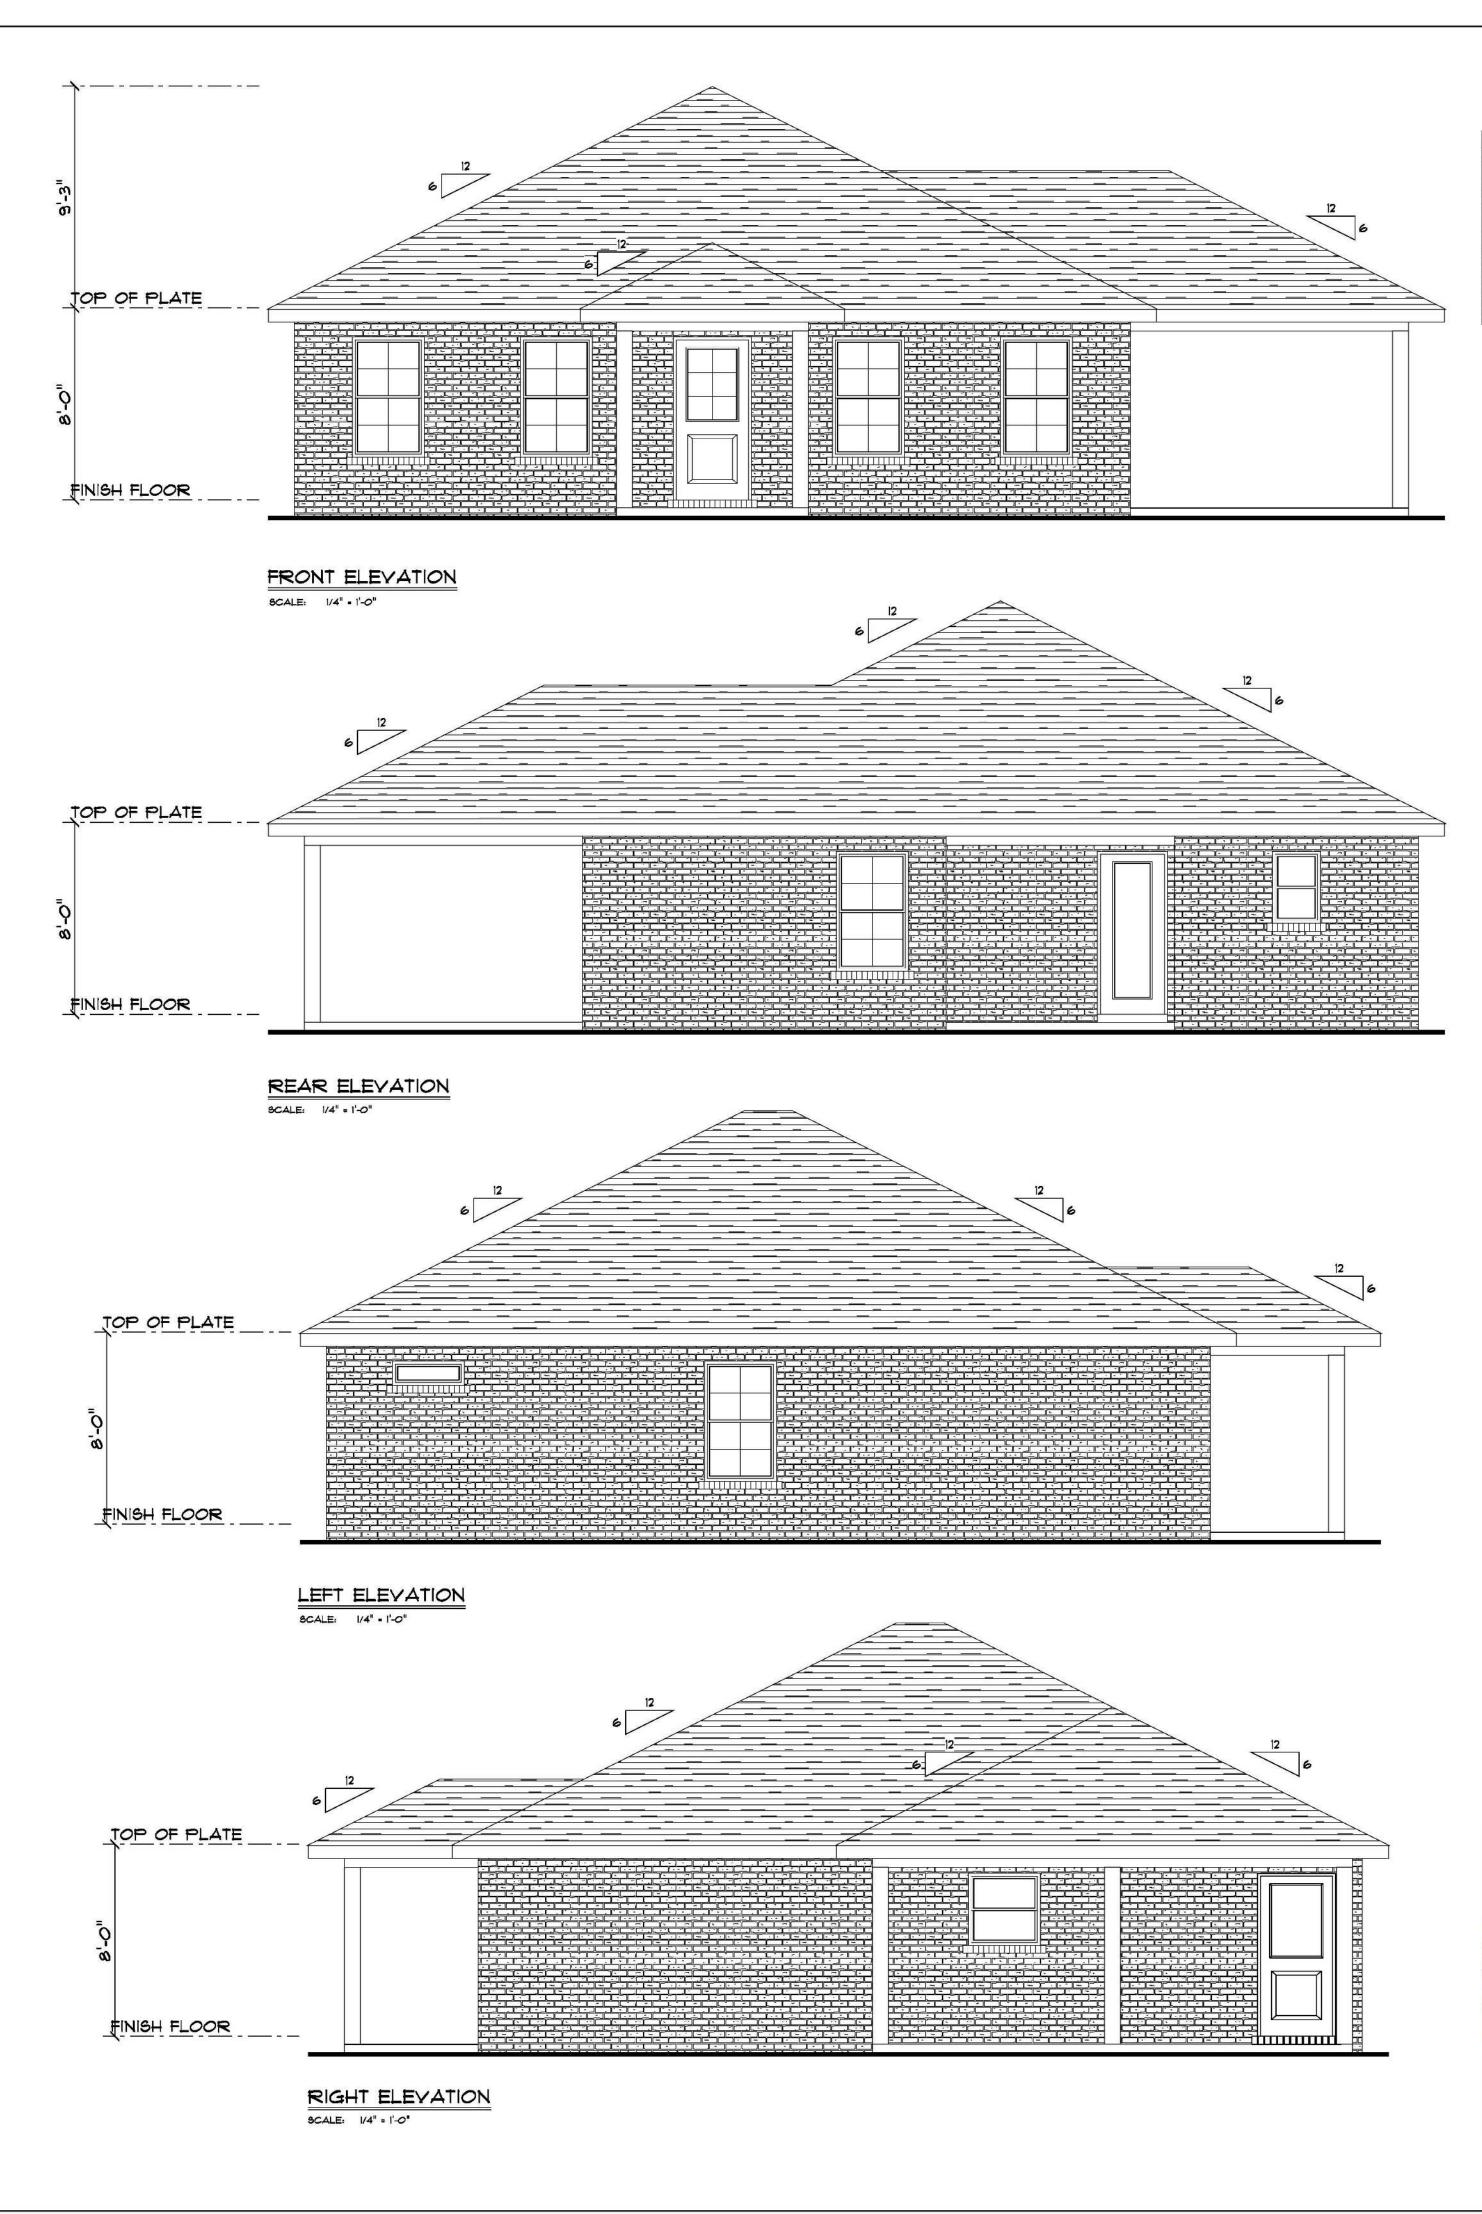

## **ROOF VENTILATION:**









## ELECTRICAL PLAN NOTES

- E -1 WIRE ALL APPLIANCES, HVAC UNITS AND OTHER EQUIPMENT PER MANUF. SPECIFICATIONS.
- E -2 CONSULT THE OWNER FOR THE NUMBER OF SEPERATE TELEPHONE LINES TO BE INSTALLED.
- E -3 ALL INSTALLATIONS SHALL BE PER NAT'L. ELECTRIC CODE.
- ALL SMOKE DETECTORS SHALL BE 120V W/ BATTERY E -4 BACKUP OF THE PHOTOELECTRIC TYPE, AND SHALL BE INTERLOCKED TOGETHER. INSTALL INSIDE AND NEAR ALL BEDROOMS.
- E -5 TELEPHONE, TELEVISION AND OTHER LOW VOLTAGE DEVICES OR OUTLETS SHALL BE AS PER THE OWNER'S DIRECTIONS, & IN ACCORDANCE W/ APPLICABLE SECTIONS OF NEC-LATEST EDITION.
- E -6 ELECTRICAL CONT'R SHALL BE RESPONSIBLE FOR THE DESIGN & SIZING OF ELECTRICAL SERVICE AND CIRCUITS.
- E -7 ENTRY OF SERVICE ( UNDERGROUND OR OVERHEAD ) TO BE DETERMINED B