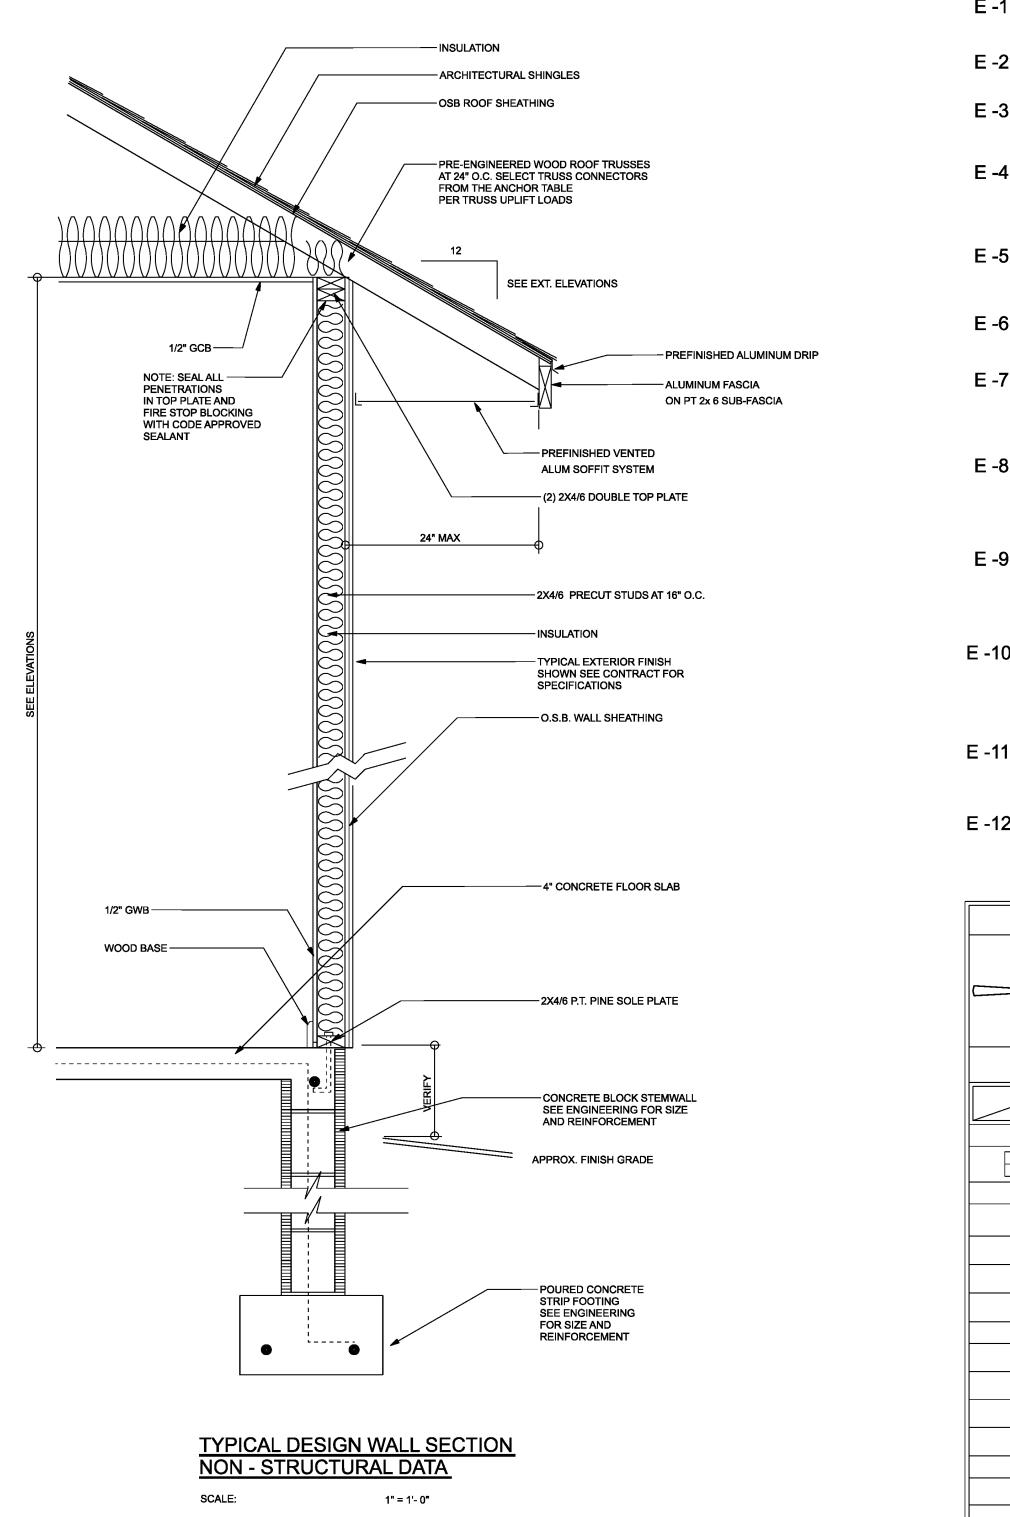

## **ROOF VENTILATION:**









## ELECTRICAL PLAN NOTES

- E -1 WIRE ALL APPLIANCES, HVAC UNITS AND OTHER EQUIPMENT PER MANUF. SPECIFICATIONS.
- E -2 CONSULT THE OWNER FOR THE NUMBER OF SEPERATE TELEPHONE LINES TO BE INSTALLED.
- E -3 ALL INSTALLATIONS SHALL BE PER NAT'L. ELECTRIC CODE.
- ALL SMOKE DETECTORS SHALL BE 120V W/ BATTERY E -4 BACKUP OF THE PHOTOELECTRIC TYPE, AND SHALL BE INTERLOCKED TOGETHER. INSTALL INSIDE AND NEAR ALL BEDROOMS.
- E -5 TELEPHONE, TELEVISION AND OTHER LOW VOLTAGE DEVICES OR OUTLETS SHALL BE AS PER THE OWNER'S DIRECTIONS, & IN ACCORDANCE W/ APPLICABLE SECTIONS OF NEC-LATEST EDITION.
- E -6 ELECTRICAL CONT'R SHALL BE RESPONSIBLE FOR THE DESIGN & SIZING OF ELECTRICAL SERVICE AND CIRCUITS.
- E -7 ENTRY OF SERVICE ( UNDERGROUND OR OVERHEAD ) TO BE DETERMINED BY POWER COMPANY.

ALL 120-VOLT, SI