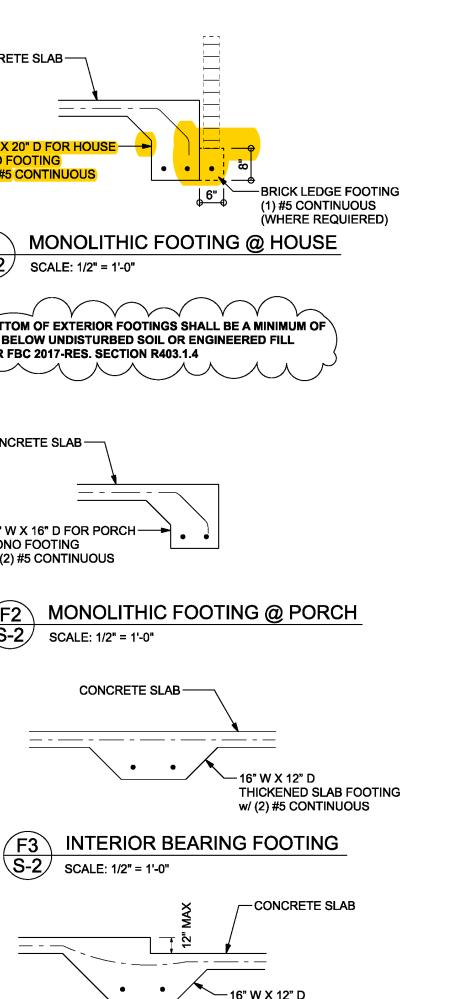

> JOB NUMBER: 200118 2 OF 5 SHEETS

| ALL BE DESIGNED BY A FLORIDA LICENSED ENGINEER IN<br>ALL BE DESIGNED BY A FLORIDA LICENSED ENGINEER IN<br>SUBSTRATES AND PREFERRING SHALL INCLUDE TRUSS<br>AND THANS ENGINEERING IS THE PERSPONSIBILITY OF THE<br>SAND SHALL BE SIGNED A SEALED BY THE MANUFACTURERS<br>INTURES ENGINEERING IS THE PERSPONSIBILITY OF ITHE<br>SAND SHALL BE SIGNED A SEALED BY THE MANUFACTURERS<br>INTURES ENGINEERING IS THE PERSPONSIBILITY OF ITHE<br>SAND SHALL BE SIGNED A SEALED BY THE MANUFACTURERS<br>INTURES ENGINEERING IS THE PROTONING FOR INTERIOR BEARING<br>UNNISH TRUSS ENGINEERING IS OUT PART OF THIS PLAN<br>INTERING UPLICITIES OF INTERIOR DEVINISH<br>WITH A FLE FOUNDATION DESION & SITE CONDITIONS MEET<br>SOLD TEST PROVES OTHERWRISE!<br>OMPRESSIVE STRENGTH OF CONCRETE AT 28 DAYS, FG = 2500 PSI.<br>CEDENTI (ASSUME 1500 PSF BEARING CAPACITY UNLESS<br>INTERESSIVE STRENGTH OF CONCRETE AT 28 DAYS, FG = 2500 PSI.<br>CEDENTI (ASSUME 1500 PSF BEARING CAPACITY UNLESS<br>INTERESSIVE STRENGTH OF CONCRETE AT 28 DAYS, FG = 2500 PSI.<br>CEDENTI (APPROVED MATERIALS OR SUPPORTS AT SPACING<br>FG WITH APPROVED MATERIALS OR SUPPORTS AT SPACING<br>FG WITH APPROVED MATERIALS OR SUPPORTS AT SPACING<br>INTERESSIVE STRENGTH OF CONCRETE AT 28 DAYS, FG = 2500 PSI.<br>CEDENTIFIC INTERVIEW INTERVED INTERVED FOR CONTR<br>FG WITH APPROVED MATERIALS OR SUPPORTS AT SPACING<br>FG WITH APPROVED MATERIALS DE CITY WITH YE AND FG STREAM<br>FG WITH APPROVED INTERVED INTERVED FOR CONTREST<br>FG WITH APPROVED FS SHALL BE CATLED AND PLACED IN<br>CONTREL THE WAND FOR CARCON ON CONTRE AND<br>FG WITH APPROVED FS AND FG OFOLGT NINGER AND<br>FG WITH THE REAM FS AND FG OFOLGT NINGER AND<br>FG WITH THE REAM FS AND FG OFOLGT NINGER AND<br>FG WITH THE AND FG AND FG OFOLGT NINGER AND<br>FG WITH THE ATTER TO THE MANUFACTURER FOR CONNECTANG,<br>FG WITH THAN FG OTTER FG NINGER STRENGT<br>FG THE SAWE OF THE STALL BE DETAILED AND PLACED IN<br>CONTRE APPROVED AND FG REAM FG OFOLGT NINGER<br>FG THE SAWE OF THE FG AND FG OFOLGT NINGER<br>FG THE SAW |                                                                                                                                                                                                                                                                                                                                                                                                                                                                                                                                                                                                                                                                                                                                                                                                                                                                                                                                                                                                                                                                                                                                                        | ephine Abbate Res.<br>PROJECT ADDRESS:<br>Lot 9 Southem Approaches<br>Coumbia County, FL                                                                                                                                                                                                                                                                                                                                                                                                                                                                                                                                                                                                                                                                                                                                                                                                                                                                                                                                                                                                                                                                                                                                                                                                      |
|----------------------------------------------------------------------------------------------------------------------------------------------------------------------------------------------------------------------------------------------------------------------------------------------------------------------------------------------------------------------------------------------------------------------------------------------------------------------------------------------------------------------------------------------------------------------------------------------------------------------------------------------------------------------------------------------------------------------------------------------------------------------------------------------------------------------------------------------------------------------------------------------------------------------------------------------------------------------------------------------------------------------------------------------------------------------------------------------------------------------------------------------------------------------------------------------------------------------------------------------------------------------------------------------------------------------------------------------------------------------------------------------------------------------------------------------------------------------------------------------------------------------------------------------------------------------------------------------------------------------------------------------------------------------------------------------------------------------------------------------------------------------------------------------------------------------------------------------------------------------------------------------------------------------------------------------------------------------------------------------------------------------------------------------------------------------------------------------------------------------------------------------------------------------------------------------------------------------------------------------------|--------------------------------------------------------------------------------------------------------------------------------------------------------------------------------------------------------------------------------------------------------------------------------------------------------------------------------------------------------------------------------------------------------------------------------------------------------------------------------------------------------------------------------------------------------------------------------------------------------------------------------------------------------------------------------------------------------------------------------------------------------------------------------------------------------------------------------------------------------------------------------------------------------------------------------------------------------------------------------------------------------------------------------------------------------------------------------------------------------------------------------------------------------|-----------------------------------------------------------------------------------------------------------------------------------------------------------------------------------------------------------------------------------------------------------------------------------------------------------------------------------------------------------------------------------------------------------------------------------------------------------------------------------------------------------------------------------------------------------------------------------------------------------------------------------------------------------------------------------------------------------------------------------------------------------------------------------------------------------------------------------------------------------------------------------------------------------------------------------------------------------------------------------------------------------------------------------------------------------------------------------------------------------------------------------------------------------------------------------------------------------------------------------------------------------------------------------------------|
|                                                                                                                                                                                                                                                                                                                                                                                                                                                                                                                                                                                                                                                                                                                                                                                                                                                                                                                                                                                                                                                                                                                                                                                                                                                                                                                                                                                                                                                                                                                                                                                                                                                                                                                                                                                                                                                                                                                                                                                                                                                                                                                                                                                                                                                    | DESIGN CRITERIA & LOADS:         BUILDING CODE       FTH EDITION<br>FLORIDA BUILDING CODE RESIDENTIAL<br>(2017)         CODE FOR DESIGN LOADS       ASSC 7-10         WINDLOADS       BASIC WIND SPEED         BASIC WIND SPEED       130 MPH         (ASSE 7-10       WINDLOADS         BASIC WIND SPEED       130 MPH         (ASSE 7-10, 35 GUST)       C         WIND EXPOSURE       C         (BULDER MUST FIELD VERIFY)       C         TOPOGRAPHIC FACTOR       I         (BULDER MUST FIELD VERIFY)       C         ROOF ANGLE       7-46 DEGREES         MEAN ROOF HEIGHT       30 FT         C&COESIGN PRESSURE       0.18         COEFICIENT       700         ROOF ANGLE       7-46 DEGREES         MEAN ROOF HEIGHT       30 FT         C&C DESIGN PRESSURES SEE TABLE       FLOOR LOADING         ROOF ANGLE       7-46 DEGREES         MEAN ROOF MEIGHT       30 FSF LIVE LOAD         SLEEPING ROOM       30 PSF LIVE LOAD         SLEEPING ROOMS       30 PSF LIVE LOAD         ROOF LOADING       PSF LIVE LOAD         ROOF ANGLE       1500 PSF         FLOOD ZONE       THIS BUILDING IS NOT IN THE FLOOD ZONE         FLOOD ZONE | PIED       PIED       PIED       PIED         PIED       PIED       PIED       PIED         PIED       PIED       PIED       PIED         DIMENSIONS:       Stated dimensions supercede scaled dimensions. Refer all questions to damshows. Ref. all questions to damshows. Ref. all questions to damshows. P.E. hor resolution. Do not proceed without clarification.         COPYRIGHTS AND PROPERTY RIGHTS:       Mark Disosway, P.E. horeby expressly reserves its common law copyrights and property right in these instruments of service. This document is not to be reproduced, altered or copied in any form or manner without first the express written permission and consent of Mark Disosway.         CERTIFICATION: I hereby certify that I have examined this plan, and that the applicable portions of the plan, relating to wind engineering comply with the 6th Edition Florida Building. Code Residential (2017) to the best of my knowledge.         LIMITATION: This design is valid for one building, at specified location.         MARK DISOSWAY P.E. 53915         Monday, March 9, 2020         Mark Disosway P.E. 163 SW Midtown Place Suite 103         Lake City, Florida 32025         386.754.5419         disoswaydesign@gmail.com         JOB NUMBER: 200118 |
|                                                                                                                                                                                                                                                                                                                                                                                                                                                                                                                                                                                                                                                                                                                                                                                                                                                                                                                                                                                                                                                                                                                                                                                                                                                                                                                                                                                                                                                                                                                                                                                                                                                                                                                                                                                                                                                                                                                                                                                                                                                                                                                                                                                                                                                    | 16x7 GARAGE DOOR +21.7 -24.1                                                                                                                                                                                                                                                                                                                                                                                                                                                                                                                                                                                                                                                                                                                                                                                                                                                                                                                                                                                                                                                                                                                           | S-1<br>OF 5 SHEETS                                                                                                                                                                                                                                                                                                                                                                                                                                                                                                                                                                                                                                                                                                                                                                                                                                                                                                                                                                                                                                                                                                                                                                                                                                                                            |

F4 INTERIOR BEARING STEP FOOTING S-2 SCALE: 1/2" = 1'-0"

ഷ് PROJECT ADDRE ot 9 Southern Appro Columbia County, Abb ပ္ပ ш DIMENSIONS: Stated dimensions supercede scaled dimensions. Refer all questions to Mark Disosway, P.E. for resolution. Do not proceed without clarification. COPYRIGHTS AND PROPERTY RIGHTS: Mark Disosway, P.E. hereby expressly reserves its common law copyrights and property right in these instruments of service. This document is not to be reproduced, altered or copied in any form or manner without first the express written permission and consent of Mark Disosway. CERTIFICATION: I hereby certify that I have examined this plan, and that the applicable portions of the plan, relating to wind engineering comply with the 6th Edition Florida Building Code Residential (2017) to the best of my knowledge. LIMITATION: This design is valid for one building, at specified location. MARK DISOSWAY P.E. 53915 Monday, March 9, 2020 Mark Disosway P.E. 163 SW Midtown Place Suite 103 Lake City, Florida 32025 386.754.5419 disoswaydesign@gmail.com JOB NUMBER: 200118 **S-2** OF 5 SHEETS