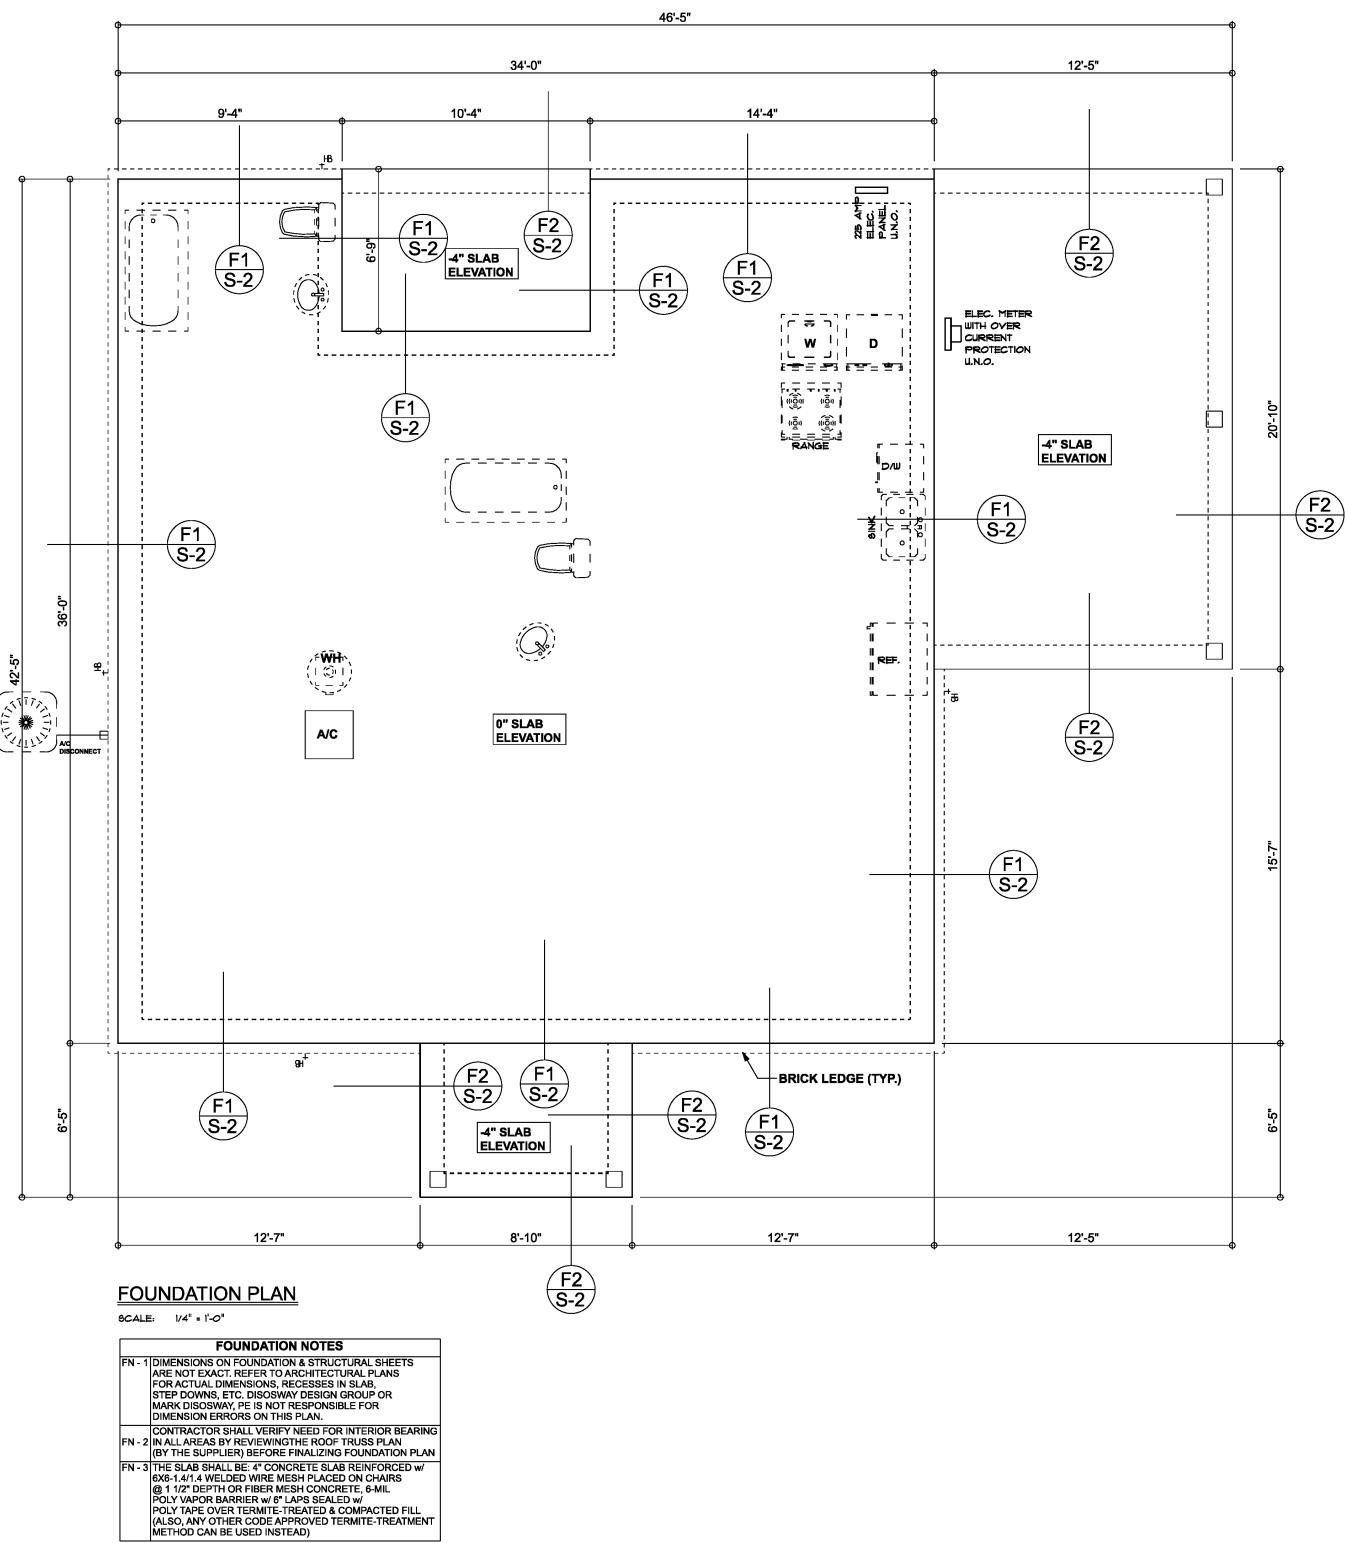

> JOB NUMBER: 200118 2 OF 5 SHEETS

| ALL BE DESIGNED BY A FLORIDA LICENSED ENGINEER IN<br>ALL BE DESIGNED BY A FLORIDA LICENSED ENGINEER IN<br>SUBSTRATES AND PREFERRING SHALL INCLUDE TRUSS<br>AND THANS ENGINEERING IS THE PERSPONSIBILITY OF THE<br>SAND SHALL BE SIGNED A SEALED BY THE MANUFACTURERS<br>INTURES ENGINEERING IS THE PERSPONSIBILITY OF ITHE<br>SAND SHALL BE SIGNED A SEALED BY THE MANUFACTURERS<br>INTURES ENGINEERING IS THE PERSPONSIBILITY OF ITHE<br>SAND SHALL BE SIGNED A SEALED BY THE MANUFACTURERS<br>INTURES ENGINEERING IS THE PROTONING FOR INTERIOR BEARING<br>UNNISH TRUSS ENGINEERING IS OUT PART OF THIS PLAN<br>INTERING UPLICITIES OF INTERIOR DEVINISH<br>WITH A FLE FOUNDATION DESION & SITE CONDITIONS MEET<br>SOLD TEST PROVES OTHERWRISE!<br>OMPRESSIVE STRENGTH OF CONCRETE AT 28 DAYS, FG = 2500 PSI.<br>CEDENTI (ASSUME 1500 PSF BEARING CAPACITY UNLESS<br>INTERESSIVE STRENGTH OF CONCRETE AT 28 DAYS, FG = 2500 PSI.<br>CEDENTI (ASSUME 1500 PSF BEARING CAPACITY UNLESS<br>INTERESSIVE STRENGTH OF CONCRETE AT 28 DAYS, FG = 2500 PSI.<br>CEDENTI (APPROVED MATERIALS OR SUPPORTS AT SPACING<br>FG WITH APPROVED MATERIALS OR SUPPORTS AT SPACING<br>FG WITH APPROVED MATERIALS OR SUPPORTS AT SPACING<br>INTERESSIVE STRENGTH OF CONCRETE AT 28 DAYS, FG = 2500 PSI.<br>CEDENTIFIC INTERVIEW INTERVED INTERVED FOR CONTR<br>FG WITH APPROVED MATERIALS OR SUPPORTS AT SPACING<br>FG WITH APPROVED MATERIALS DE CITY WITH YE AND FG STREAM<br>FG WITH APPROVED INTERVED INTERVED FOR CONTREST<br>FG WITH APPROVED FS SHALL BE CATLED AND PLACED IN<br>CONTREL THE WAND FOR CARCON ON CONTRE AND<br>FG WITH APPROVED FS AND FG OFOLGT NINGER AND<br>FG WITH THE REAM FS AND FG OFOLGT NINGER AND<br>FG WITH THE REAM FS AND FG OFOLGT NINGER AND<br>FG WITH THE AND FG AND FG OFOLGT NINGER AND<br>FG WITH THE ATTER TO THE MANUFACTURER FOR CONNECTANG,<br>FG WITH THAN FG OTTER FG NINGER STRENGT<br>FG THE SAWE OF THE STALL BE DETAILED AND PLACED IN<br>CONTRE APPROVED AND FG REAM FG OFOLGT NINGER<br>FG THE SAWE OF THE FG AND FG OFOLGT NINGER<br>FG THE SAW |                                                                                                                                                                                                                                                                                                                                                                                                                                                                                                                                                                                                                                                                                                                                                                                                                                                                                                                                                                                                                                                                                                                                                        | ephine Abbate Res.<br>PROJECT ADDRESS:<br>Lot 9 Southem Approaches<br>Coumbia County, FL                                                                                                                                                                                                                                                                                                                                                                                                                                                                                                                                                                                                                                                                                                                                                                                                                                                                                                                                                                                                                                                                                                                                                                                                      |
|----------------------------------------------------------------------------------------------------------------------------------------------------------------------------------------------------------------------------------------------------------------------------------------------------------------------------------------------------------------------------------------------------------------------------------------------------------------------------------------------------------------------------------------------------------------------------------------------------------------------------------------------------------------------------------------------------------------------------------------------------------------------------------------------------------------------------------------------------------------------------------------------------------------------------------------------------------------------------------------------------------------------------------------------------------------------------------------------------------------------------------------------------------------------------------------------------------------------------------------------------------------------------------------------------------------------------------------------------------------------------------------------------------------------------------------------------------------------------------------------------------------------------------------------------------------------------------------------------------------------------------------------------------------------------------------------------------------------------------------------------------------------------------------------------------------------------------------------------------------------------------------------------------------------------------------------------------------------------------------------------------------------------------------------------------------------------------------------------------------------------------------------------------------------------------------------------------------------------------------------------|--------------------------------------------------------------------------------------------------------------------------------------------------------------------------------------------------------------------------------------------------------------------------------------------------------------------------------------------------------------------------------------------------------------------------------------------------------------------------------------------------------------------------------------------------------------------------------------------------------------------------------------------------------------------------------------------------------------------------------------------------------------------------------------------------------------------------------------------------------------------------------------------------------------------------------------------------------------------------------------------------------------------------------------------------------------------------------------------------------------------------------------------------------|-----------------------------------------------------------------------------------------------------------------------------------------------------------------------------------------------------------------------------------------------------------------------------------------------------------------------------------------------------------------------------------------------------------------------------------------------------------------------------------------------------------------------------------------------------------------------------------------------------------------------------------------------------------------------------------------------------------------------------------------------------------------------------------------------------------------------------------------------------------------------------------------------------------------------------------------------------------------------------------------------------------------------------------------------------------------------------------------------------------------------------------------------------------------------------------------------------------------------------------------------------------------------------------------------|
|                                                                                                                                                                                                                                                                                                                                                                                                                                                                                                                                                                                                                                                                                                                                                                                                                                                                                                                                                                                                                                                                                                                                                                                                                                                                                                                                                                                                                                                                                                                                                                                                                                                                                                                                                                                                                                                                                                                                                                                                                                                                                                                                                                                                                                                    | DESIGN CRITERIA & LOADS:         BUILDING CODE       FTH EDITION<br>FLORIDA BUILDING CODE RESIDENTIAL<br>(2017)         CODE FOR DESIGN LOADS       ASSC 7-10         WINDLOADS       BASIC WIND SPEED         BASIC WIND SPEED       130 MPH         (ASSE 7-10       WINDLOADS         BASIC WIND SPEED       130 MPH         (ASSE 7-10, 35 GUST)       C         WIND EXPOSURE       C         (BULDER MUST FIELD VERIFY)       C         TOPOGRAPHIC FACTOR       I         (BULDER MUST FIELD VERIFY)       C         ROOF ANGLE       7-46 DEGREES         MEAN ROOF HEIGHT       30 FT         C&COESIGN PRESSURE       0.18         COEFICIENT       700         ROOF ANGLE       7-46 DEGREES         MEAN ROOF HEIGHT       30 FT         C&C DESIGN PRESSURES SEE TABLE       FLOOR LOADING         ROOF ANGLE       7-46 DEGREES         MEAN ROOF MEIGHT       30 FSF LIVE LOAD         SLEEPING ROOM       30 PSF LIVE LOAD         SLEEPING ROOMS       30 PSF LIVE LOAD         ROOF LOADING       PSF LIVE LOAD         ROOF ANGLE       1500 PSF         FLOOD ZONE       THIS BUILDING IS NOT IN THE FLOOD ZONE         FLOOD ZONE | PIED       PIED       PIED       PIED         PIED       PIED       PIED       PIED         PIED       PIED       PIED       PIED         DIMENSIONS:       Stated dimensions supercede scaled dimensions. Refer all questions to damshows. Ref. all questions to damshows. Ref. all questions to damshows. P.E. hor resolution. Do not proceed without clarification.         COPYRIGHTS AND PROPERTY RIGHTS:       Mark Disosway, P.E. horeby expressly reserves its common law copyrights and property right in these instruments of service. This document is not to be reproduced, altered or copied in any form or manner without first the express written permission and consent of Mark Disosway.         CERTIFICATION: I hereby certify that I have examined this plan, and that the applicable portions of the plan, relating to wind engineering comply with the 6th Edition Florida Building. Code Residential (2017) to the best of my knowledge.         LIMITATION: This design is valid for one building, at specified location.         MARK DISOSWAY P.E. 53915         Monday, March 9, 2020         Mark Disosway P.E. 163 SW Midtown Place Suite 103         Lake City, Florida 32025         386.754.5419         disoswaydesign@gmail.com         JOB NUMBER: 200118 |
|                                                                                                                                                                                                                                                                                                                                                                                                                                                                                                                                                                                                                                                                                                                                                                                                                                                                                                                                                                                                                                                                                                                                                                                                                                                                                                                                                                                                                                                                                                                                                                                                                                                                                                                                                                                                                                                                                                                                                                                                                                                                                                                                                                                                                                                    | 16x7 GARAGE DOOR +21.7 -24.1                                                                                                                                                                                                                                                                                                                                                                                                                                                                                                                                                                                                                                                                                                                                                                                                                                                                                                                                                                                                                                                                                                                           | S-1<br>OF 5 SHEETS                                                                                                                                                                                                                                                                                                                                                                                                                                                                                                                                                                                                                                                                                                                                                                                                                                                                                                                                                                                                                                                                                                                                                                                                                                                                            |