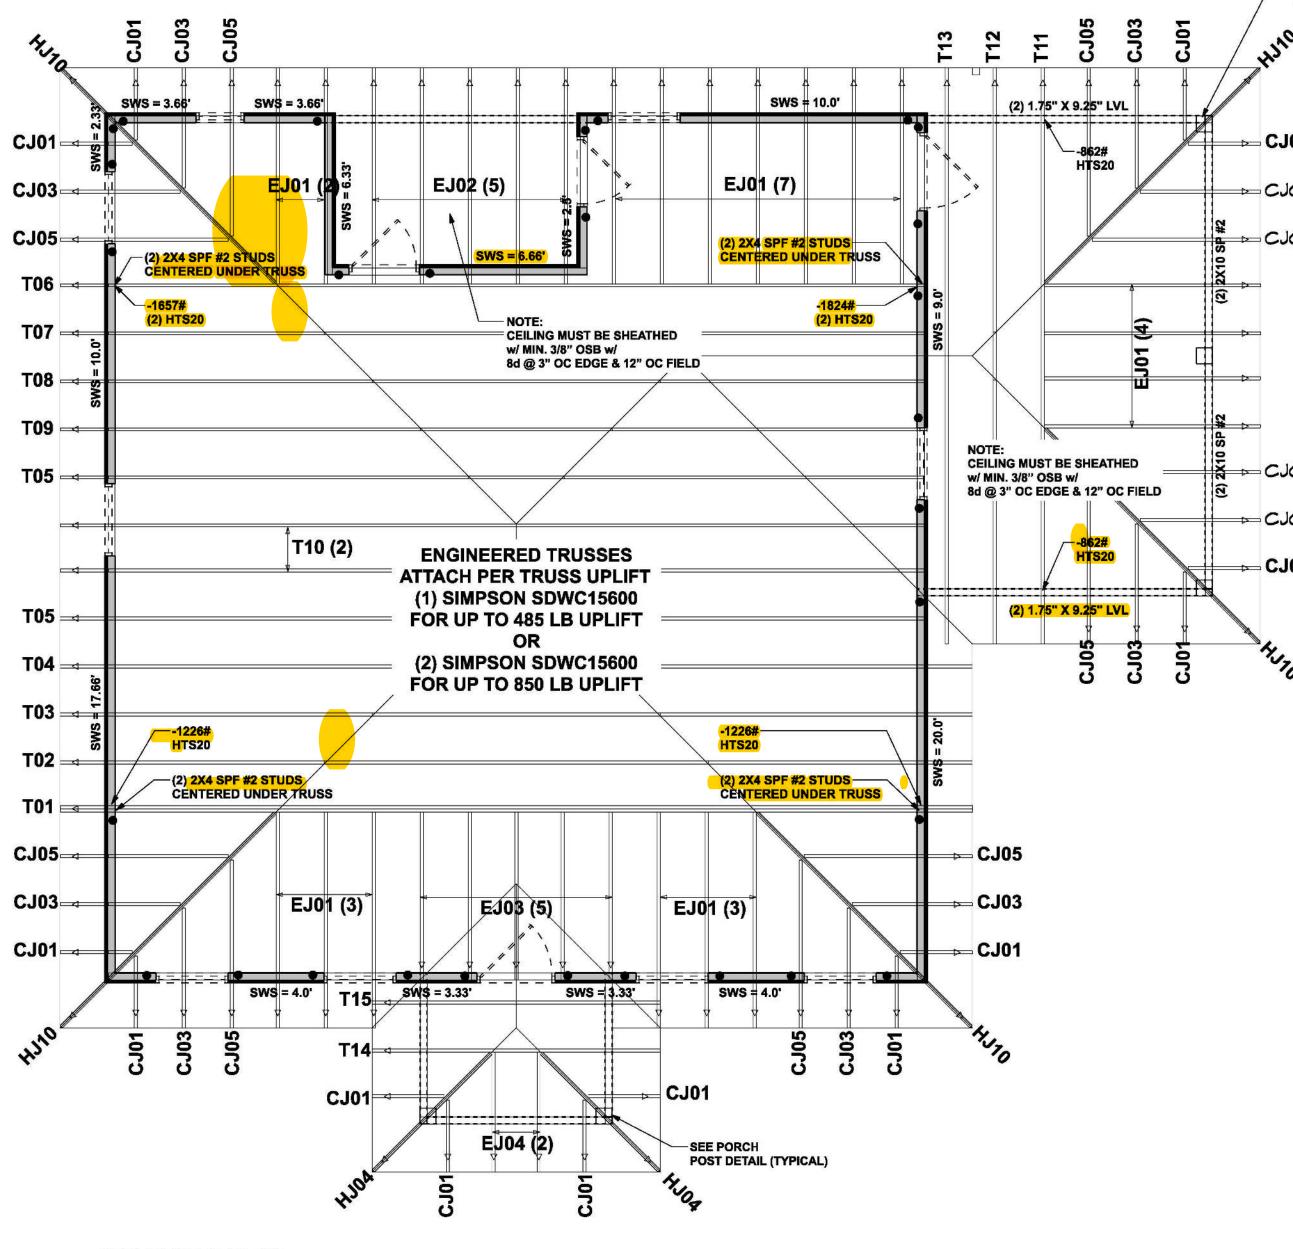

4170

CJ01 ----

T07 🖛

T08 🛶

T09 🚤

T02 ⊸‴

T01 📼

CJ05⊸⊸

CJ03⊸

CJ01 -----

HJ10 \*

STRUCTURAL PLAN SCALE: 1/4" = 1'-0"

|     | IL (TYPICAL)                                                                                                                                                                  |                                                                    |                                                                                               |                                                                       |
|-----|-------------------------------------------------------------------------------------------------------------------------------------------------------------------------------|--------------------------------------------------------------------|-----------------------------------------------------------------------------------------------|-----------------------------------------------------------------------|
| 10  | STRUCTURAL PLAN NOTES                                                                                                                                                         |                                                                    |                                                                                               |                                                                       |
|     | SN-1 ALL LOAD BEARING FRAME WALL & PORCH HEADERS<br>SHALL BE A MINIMUM OF (2) 2X10 SP #2 (U.N.O.)                                                                             |                                                                    |                                                                                               |                                                                       |
| J01 | ALL LOAD BEARING FRAME WALL HEADERS<br>SHALL HAVE (1) JACK STUD & (1) KING STUD                                                                                               |                                                                    |                                                                                               |                                                                       |
| JO3 | EACH SIDE (U.N.O.) SN-3 USE ONE JACK STUD GIRDER SUPPORT PER 2500 LB LOAD                                                                                                     |                                                                    |                                                                                               |                                                                       |
| J05 | DIMENSIONS ON STRUCTURAL SHEETS<br>SN-4 ARE NOT EXACT. REFER TO ARCHITECTURAL<br>FLOOR PLAN FOR ACTUAL DIMENSIONS                                                             |                                                                    |                                                                                               |                                                                       |
|     | PERMANENT TRUSS BRACING IS TO BE INSTALLED AT<br>LOCATIONS AS SHOWN ON THE SEALED TRUSS DRAWINGS.                                                                             |                                                                    |                                                                                               |                                                                       |
|     | SN-5<br>LATERAL BRACING IS TO BE RESTRAINED PER BCSI1-03,<br>BCSI-B1, BCSI-B2, & BCSI-B3. BCSI-B1, BCSI-B2, & BCSI-B3<br>ARE FURNISHED BY THE TRUSS SUPPLIER, WITH THE SEALED |                                                                    |                                                                                               |                                                                       |
|     | TRUSS PACKAGE                                                                                                                                                                 |                                                                    |                                                                                               |                                                                       |
|     |                                                                                                                                                                               |                                                                    |                                                                                               |                                                                       |
| J05 | (2) 2X10X0',1J 1K ← HEADER/BEAM CALL-OUT (U.N.O.)                                                                                                                             |                                                                    |                                                                                               |                                                                       |
| JO3 | NUMBER OF JACK STUDS (UNDER HEADER)                                                                                                                                           |                                                                    |                                                                                               |                                                                       |
| J01 | SIZE OF HEADER MATERIAL                                                                                                                                                       |                                                                    |                                                                                               |                                                                       |
|     |                                                                                                                                                                               |                                                                    |                                                                                               |                                                                       |
| 170 | THREADED ROD LEGEND                                                                                                                                                           |                                                                    | ю́                                                                                            |                                                                       |
|     | INDICATES LOCATION OF:     (3/8" A307 ALL THREADED ROD                                                                                                                        | iction                                                             | te Res.                                                                                       | ESS:<br>oaches<br>4 FL                                                |
|     |                                                                                                                                                                               | onstru                                                             | Abba                                                                                          | T ADDR<br>nem Appi<br>a County                                        |
|     |                                                                                                                                                                               | Blake Construction                                                 | Josephine Abbate                                                                              | PROJECT ADDRESS:<br>Lot 9 Southern Approache<br>Columbia County, FL   |
|     | ACTUAL vs REQUIRED SHEARWALL                                                                                                                                                  | B                                                                  | Jose                                                                                          | Ľ                                                                     |
|     | TRANSVERSE     LONGITUDUNAL       REQUIRED     16276 LBF       9273 LBF                                                                                                       |                                                                    |                                                                                               |                                                                       |
|     | ACTUAL 27456 LBF 20730 LBF                                                                                                                                                    |                                                                    |                                                                                               |                                                                       |
|     |                                                                                                                                                                               | dimensions, F                                                      | :<br>sions supercede sc<br>tefer all questions t<br>ly, P.E. for resolutio                    | 0                                                                     |
|     |                                                                                                                                                                               | Do not procee<br>COPYRIGHTS<br>Mark Disoswa                        | d without clarificati<br>SAND PROPERTY<br>IV. P.E. hereby expr                                | on.<br>'RIGHTS:<br>ressly reserves                                    |
|     |                                                                                                                                                                               | its common la<br>these instrum<br>not to be repro<br>form or manne | w copyrights and p<br>ents of service. This<br>oduced, altered or c<br>er without first the e | roperty right in<br>s document is<br>copied in any<br>express written |
|     |                                                                                                                                                                               | CERTIFICATI<br>examined this                                       | d consent of Mark<br>ON: I hereby certify<br>plan, and that the<br>plan, relating to w        | / that I have<br>applicable                                           |
|     |                                                                                                                                                                               | comply with th                                                     | e 6th Edition Florid<br>Residential (2017)<br>my knowledge.                                   | a                                                                     |
|     |                                                                                                                                                                               | building, at sp                                                    | This design is valid<br>ecified location.<br>K DISOSWAY P.E.                                  |                                                                       |
|     |                                                                                                                                                                               | WOX.                                                               | K DIGUGINAT F.L.                                                                              | 33913                                                                 |
|     |                                                                                                                                                                               |                                                                    |                                                                                               |                                                                       |
|     |                                                                                                                                                                               |                                                                    |                                                                                               |                                                                       |
|     |                                                                                                                                                                               |                                                                    |                                                                                               |                                                                       |
|     |                                                                                                                                                                               | 1999.5                                                             | onday, March 9, 20                                                                            | 0.094                                                                 |
|     |                                                                                                                                                                               |                                                                    | k Disosway<br>W Midtown<br>Suite 103                                                          | Place                                                                 |
|     |                                                                                                                                                                               |                                                                    | City, Florida<br>386.754.541                                                                  | a 32025<br> 9                                                         |
|     | CONNECTIONS, WALL, & HEADER DESIGN IS BASED<br>ON REACTIONS & UPLIFTS FROM TRUSS ENGINEERING                                                                                  |                                                                    | ydesign@g                                                                                     |                                                                       |
|     | FURNISHED BY BUILDER. BUILDERS FIRST SOURCE<br>JOB #2281691                                                                                                                   |                                                                    | B NUMBE<br>200118                                                                             | =rx;                                                                  |
|     |                                                                                                                                                                               |                                                                    | S-3<br>OF 5 SHEETS                                                                            |                                                                       |