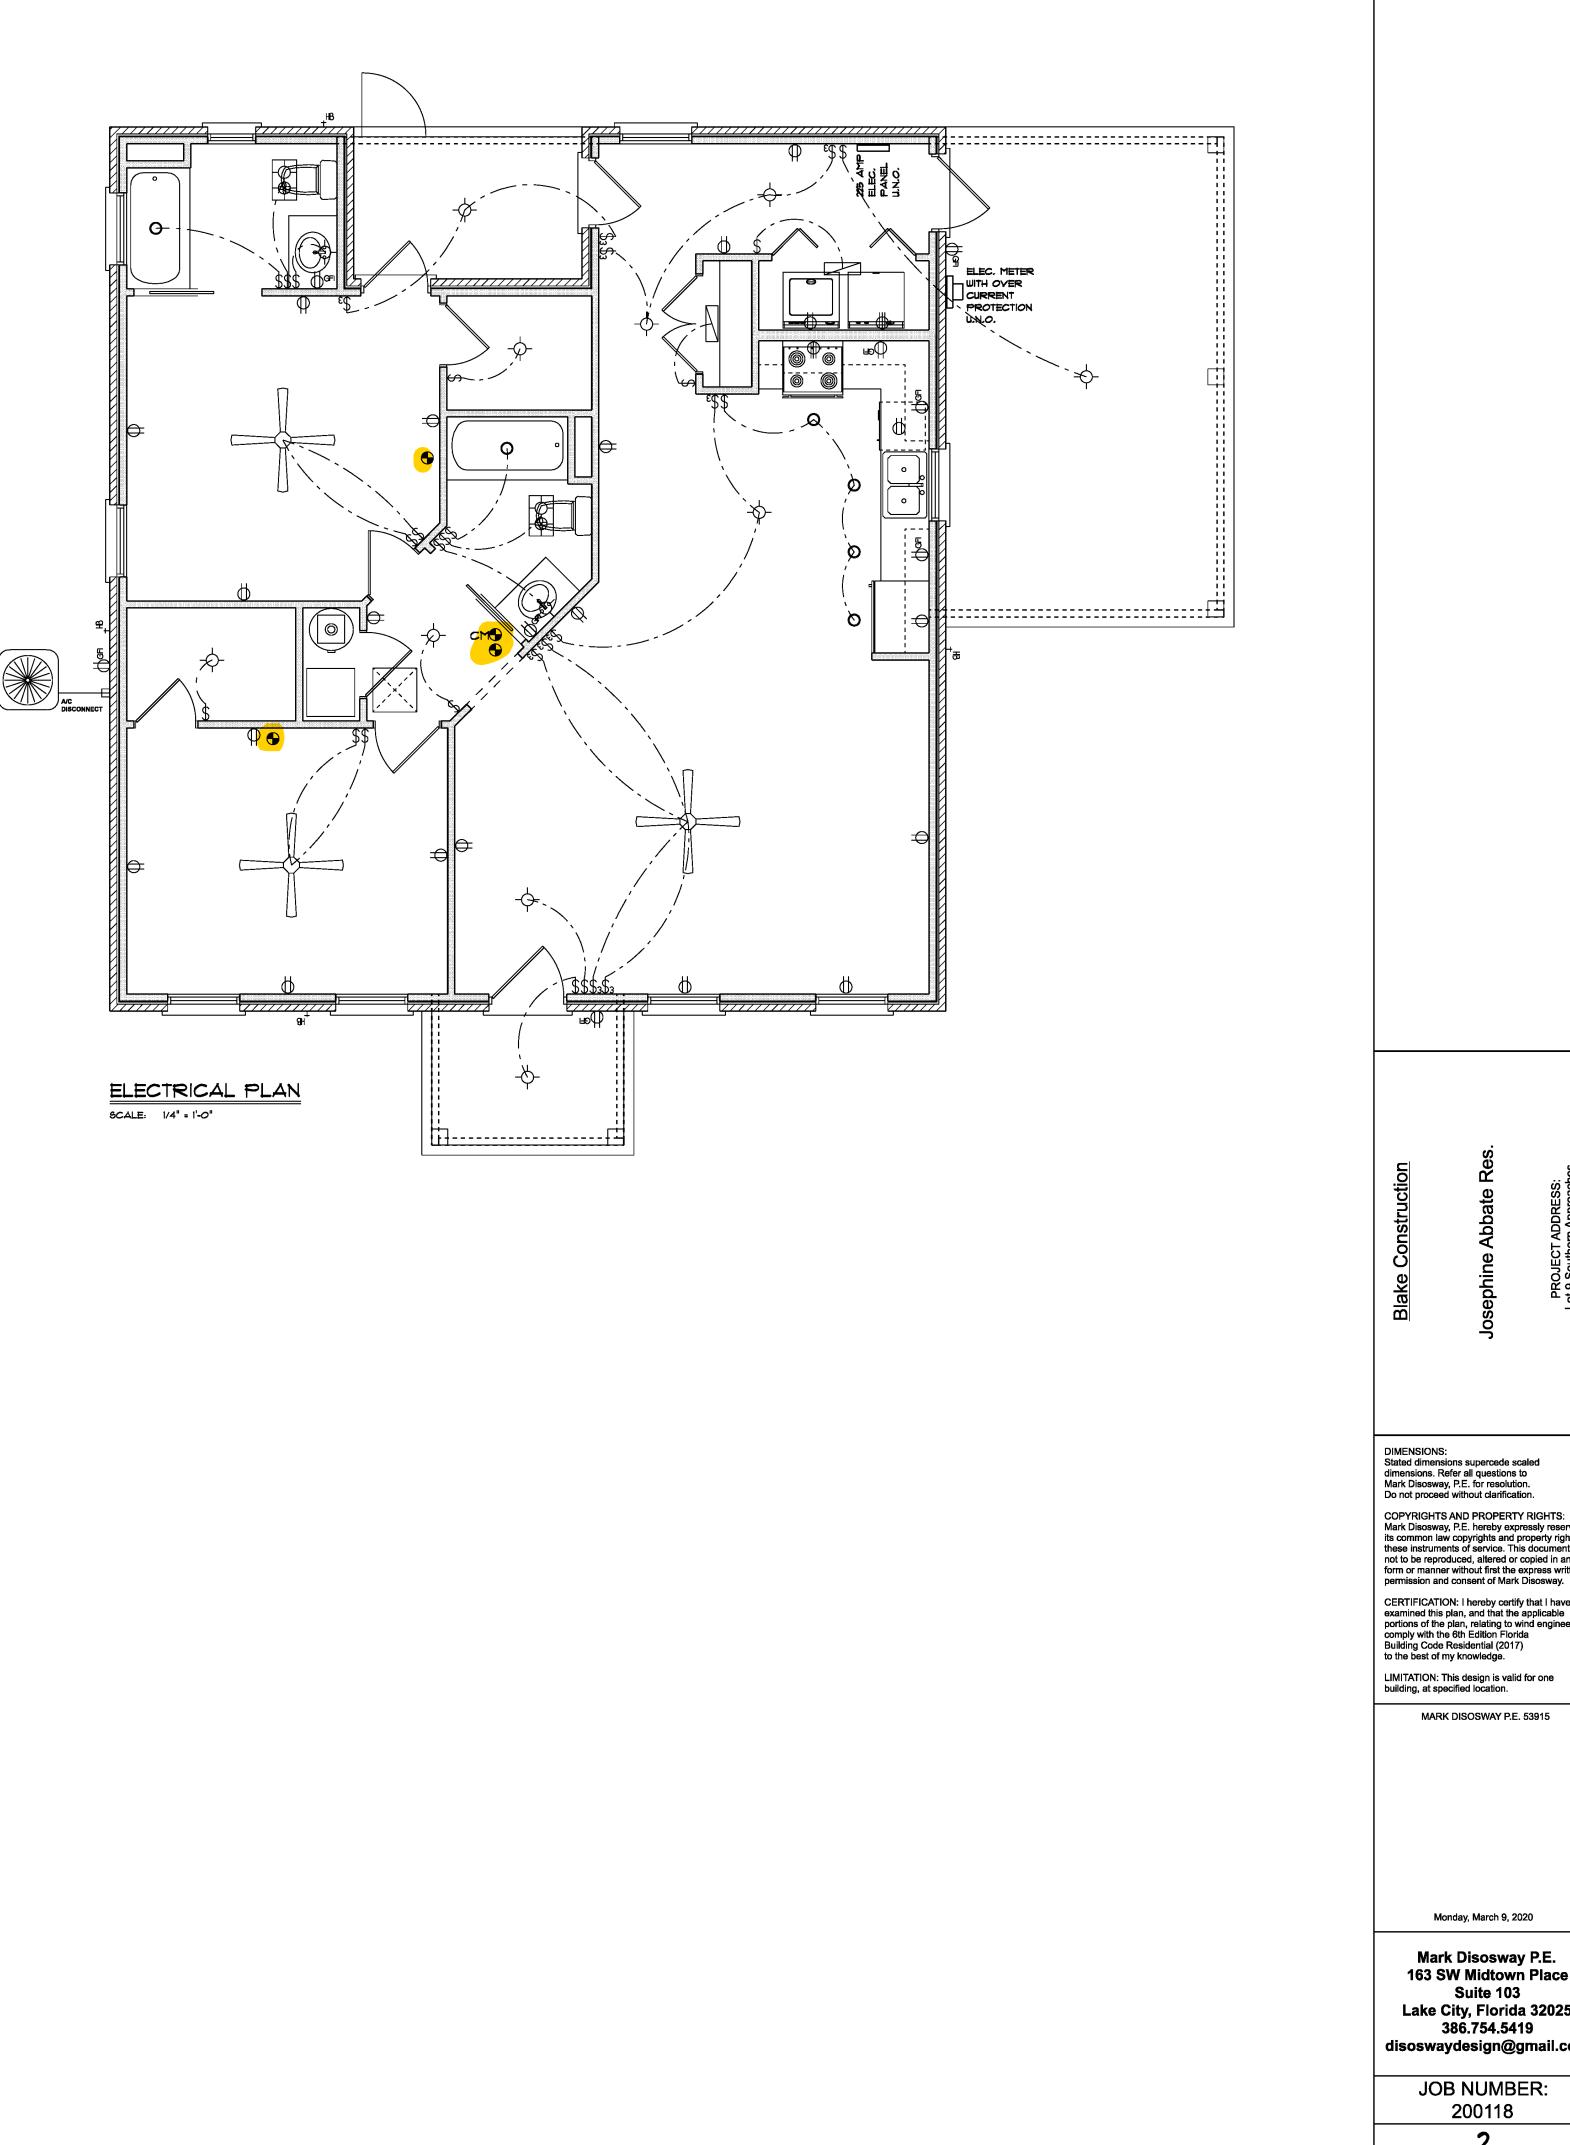

## ELECTRICAL PLAN NOTES

- E -1 WIRE ALL APPLIANCES, HVAC UNITS AND OTHER EQUIPMENT PER MANUF. SPECIFICATIONS.
- E -2 CONSULT THE OWNER FOR THE NUMBER OF SEPERATE TELEPHONE LINES TO BE INSTALLED.
- E -3 ALL INSTALLATIONS SHALL BE PER NAT'L. ELECTRIC CODE.
- ALL SMOKE DETECTORS SHALL BE 120V W/ BATTERY E -4 BACKUP OF THE PHOTOELECTRIC TYPE, AND SHALL BE INTERLOCKED TOGETHER. INSTALL INSIDE AND NEAR ALL BEDROOMS.
- E -5 TELEPHONE, TELEVISION AND OTHER LOW VOLTAGE DEVICES OR OUTLETS SHALL BE AS PER THE OWNER'S DIRECTIONS, & IN ACCORDANCE W/ APPLICABLE SECTIONS OF NEC-LATEST EDITION.
- E -6 ELECTRICAL CONT'R SHALL BE RESPONSIBLE FOR THE DESIGN & SIZING OF ELECTRICAL SERVICE AND CIRCUITS.
- E -7 ENTRY OF SERVICE ( UNDERGROUND OR OVERHEAD ) TO BE DETERMINED BY POWER COMPANY.

ALL 120-VOLT, SINGLE-PHASE, 15- AND 20-AMPERE BRANCH CIRCUITS SUPPLYING OUTLETS INSTALLED IN DWELLING UNIT FAMILY ROOMS, DINING ROOMS, LIVING ROOMS, PARLORS, LIBRARIES, DENS, BEDROOMS,

- E -8 SUN ROOMS, RECREATION ROOMS, CLOSETS, HALLWAYS, OR SIMILAR ROOMS OR AREAS SHALL BE PROTECTED BY A LISTED ARC-FAULT CIRCUIT INTERRUPTER, COMBINATION-TYPE INSTALLED TO PROVIDE PROTECTION OF THE BRANCH CIRCUIT.
- E -9 ALL OUTLETS TO BE LOCATED ABOVE BASE FLOOD ELEVATION

A SERVICE DISCONNECT WITH OVER CURRENT PROTECTION SHALL BE INSTALLED OUTSIDE OF THE BUILDING, ON THE LOAD SIDE OF THE METER, AT THE PLACE ELECTRIC

- E -10 CONDUCTORS ENTER THE BUILDING. SERVICE ENTRANCE CONDUCTORS MAY NOT BE LOCATED INSIDE OF THE OF THE BUILDING WITHOUT SPECIAL APPROVAL OF THE BUILDING OFFICIAL
- CARBON MONOXIDE ALARMS SHALL BE REQUIRED WITHIN 10' OF ALL ROOMS FOR SLEEPING PURPOSES IN BUILDINGS HAVING A FOSSIL-FUEL-BURNING HEATER OR APPLIANCE, A FIREPLACE, OR ATTACHED GARAGE.

## E -12 ALL OUTLETS LOCATED IN RESIDENTIAL TO BE TAMPER-RESISTANT PER NEC.

|              | ELECTRICAL LEGEND                       |
|--------------|-----------------------------------------|
|              | CEILING FAN<br>(PRE-WIRE FOR LIGHT KIT) |
| QD           | DOUBLE SECURITY<br>LIGHT                |
|              | 2X4 FLUORESCENT<br>LIGHT FIXTURE        |
| 0            | RECESSED CAN LIGHT                      |
| - <b>\</b> - | BATH EXAUST FAN<br>WITH LIGHT           |
| <b>#</b>     | BATH EXAUST FAN                         |
| ¢            | LIGHT FIXTURE                           |
| Ф            | DUPLEX OUTLET                           |
| 0            | 220v OUTLET                             |
| ∯œ⊓          | GFI DUPLEX OUTLET                       |
| •            | SMOKE DETECTOR                          |
| \$           | WALL SWITCH                             |
| \$3          | 3 WAY WALL SWITCH                       |
| \$₄          | 4 WAY WALL SWITCH                       |
|              | WATER PROOF GFI OUTLET                  |
| $\nabla$     | PHONE JACK                              |
| Ø            | TELEVISION JACK                         |
| ዋ            | GARAGE DOOR OPENER                      |
| См           | CARBON MONOXIDE ALARM                   |