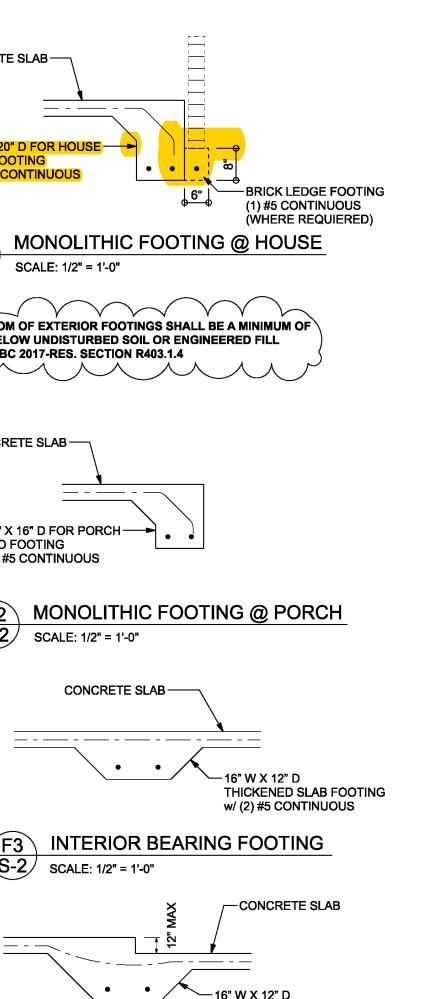

> JOB NUMBER: 200118 2 OF 5 SHEETS

| ALL BE DESIGNED BY A FLORIDA LICENSED ENGINEER IN<br>ALL BE DESIGNED BY A FLORIDA LICENSED ENGINEER IN<br>SUBSTRATES AND PREFERRING SHALL INCLUDE TRUSS<br>AND THANS ENGINEERING IS THE PERSPONSIBILITY OF THE<br>SAND SHALL BE SIGNED A SEALED BY THE MANUFACTURERS<br>INTURES ENGINEERING IS THE PERSPONSIBILITY OF ITHE<br>SAND SHALL BE SIGNED A SEALED BY THE MANUFACTURERS<br>INTURES ENGINEERING IS THE PERSPONSIBILITY OF ITHE<br>SAND SHALL BE SIGNED A SEALED BY THE MANUFACTURERS<br>INTURES ENGINEERING IS THE PROTONING FOR INTERIOR BEARING<br>UNNISH TRUSS ENGINEERING IS OUT PART OF THIS PLAN<br>INTERING UPLICITIES OF INTERIOR DEVINISH<br>WITH A FLE FOUNDATION DESION & SITE CONDITIONS MEET<br>SOLD TEST PROVES OTHERWRISE!<br>OMPRESSIVE STRENGTH OF CONCRETE AT 28 DAYS, FG = 2500 PSI.<br>CEDENTI (ASSUME 1500 PSF BEARING CAPACITY UNLESS<br>INTERESSIVE STRENGTH OF CONCRETE AT 28 DAYS, FG = 2500 PSI.<br>CEDENTI (ASSUME 1500 PSF BEARING CAPACITY UNLESS<br>INTERESSIVE STRENGTH OF CONCRETE AT 28 DAYS, FG = 2500 PSI.<br>CEDENTI (APPROVED MATERIALS OR SUPPORTS AT SPACING<br>FG WITH APPROVED MATERIALS OR SUPPORTS AT SPACING<br>FG WITH APPROVED MATERIALS OR SUPPORTS AT SPACING<br>INTERESSIVE STRENGTH OF CONCRETE AT 28 DAYS, FG = 2500 PSI.<br>CEDENTIFIC INTERVIEW INTERVED INTERVED FOR CONTR<br>FG WITH APPROVED MATERIALS OR SUPPORTS AT SPACING<br>FG WITH APPROVED MATERIALS DE CITY WITH YE AND FG STREAM<br>FG WITH APPROVED INTERVED INTERVED FOR CONTREST<br>FG WITH APPROVED FS SHALL BE CATLED AND PLACED IN<br>CONTREL THE WAND FOR CARCON ON CONTRE AND<br>FG WITH APPROVED FS AND FG OFOLGT NINGER AND<br>FG WITH THE REAM FS AND FG OFOLGT NINGER AND<br>FG WITH THE REAM FS AND FG OFOLGT NINGER AND<br>FG WITH THE AND FG AND FG OFOLGT NINGER AND<br>FG WITH THE ATTER TO THE MANUFACTURER FOR CONNECTANG,<br>FG WITH THAN FG OTTER FG NINGER STRENGT<br>FG THE SAWE OF THE STALL BE DETAILED AND PLACED IN<br>CONTRE APPROVED AND FG REAM FG OFOLGT NINGER<br>FG THE SAWE OF THE FG AND FG OFOLGT NINGER<br>FG THE SAW |                                                                                                                                                                                                                                                                                                                                                                                                                                                                                                                                                                                                                                                                                                                                                                                                                                                                                                                                                                                                                                                                                                                                                        | ephine Abbate Res.<br>PROJECT ADDRESS:<br>Lot 9 Southem Approaches<br>Coumbia County, FL                                                                                                                                                                                                                                                                                                                                                                                                                                                                                                                                                                                                                                                                                                                                                                                                                                                                                                                                                                                                                                                                                                                                                                                                      |
|----------------------------------------------------------------------------------------------------------------------------------------------------------------------------------------------------------------------------------------------------------------------------------------------------------------------------------------------------------------------------------------------------------------------------------------------------------------------------------------------------------------------------------------------------------------------------------------------------------------------------------------------------------------------------------------------------------------------------------------------------------------------------------------------------------------------------------------------------------------------------------------------------------------------------------------------------------------------------------------------------------------------------------------------------------------------------------------------------------------------------------------------------------------------------------------------------------------------------------------------------------------------------------------------------------------------------------------------------------------------------------------------------------------------------------------------------------------------------------------------------------------------------------------------------------------------------------------------------------------------------------------------------------------------------------------------------------------------------------------------------------------------------------------------------------------------------------------------------------------------------------------------------------------------------------------------------------------------------------------------------------------------------------------------------------------------------------------------------------------------------------------------------------------------------------------------------------------------------------------------------|--------------------------------------------------------------------------------------------------------------------------------------------------------------------------------------------------------------------------------------------------------------------------------------------------------------------------------------------------------------------------------------------------------------------------------------------------------------------------------------------------------------------------------------------------------------------------------------------------------------------------------------------------------------------------------------------------------------------------------------------------------------------------------------------------------------------------------------------------------------------------------------------------------------------------------------------------------------------------------------------------------------------------------------------------------------------------------------------------------------------------------------------------------|-----------------------------------------------------------------------------------------------------------------------------------------------------------------------------------------------------------------------------------------------------------------------------------------------------------------------------------------------------------------------------------------------------------------------------------------------------------------------------------------------------------------------------------------------------------------------------------------------------------------------------------------------------------------------------------------------------------------------------------------------------------------------------------------------------------------------------------------------------------------------------------------------------------------------------------------------------------------------------------------------------------------------------------------------------------------------------------------------------------------------------------------------------------------------------------------------------------------------------------------------------------------------------------------------|
|                                                                                                                                                                                                                                                                                                                                                                                                                                                                                                                                                                                                                                                                                                                                                                                                                                                                                                                                                                                                                                                                                                                                                                                                                                                                                                                                                                                                                                                                                                                                                                                                                                                                                                                                                                                                                                                                                                                                                                                                                                                                                                                                                                                                                                                    | DESIGN CRITERIA & LOADS:         BUILDING CODE       FTH EDITION<br>FLORIDA BUILDING CODE RESIDENTIAL<br>(2017)         CODE FOR DESIGN LOADS       ASSC 7-10         WINDLOADS       BASIC WIND SPEED         BASIC WIND SPEED       130 MPH         (ASSE 7-10       WINDLOADS         BASIC WIND SPEED       130 MPH         (ASSE 7-10, 35 GUST)       C         WIND EXPOSURE       C         (BULDER MUST FIELD VERIFY)       C         TOPOGRAPHIC FACTOR       I         (BULDER MUST FIELD VERIFY)       C         ROOF ANGLE       7-46 DEGREES         MEAN ROOF HEIGHT       30 FT         C&COESIGN PRESSURE       0.18         COEFICIENT       700         ROOF ANGLE       7-46 DEGREES         MEAN ROOF HEIGHT       30 FT         C&C DESIGN PRESSURES SEE TABLE       FLOOR LOADING         ROOF ANGLE       7-46 DEGREES         MEAN ROOF MEIGHT       30 FSF LIVE LOAD         SLEEPING ROOM       30 PSF LIVE LOAD         SLEEPING ROOMS       30 PSF LIVE LOAD         ROOF LOADING       PSF LIVE LOAD         ROOF ANGLE       1500 PSF         FLOOD ZONE       THIS BUILDING IS NOT IN THE FLOOD ZONE         FLOOD ZONE | PIED       PIED       PIED       PIED         PIED       PIED       PIED       PIED         PIED       PIED       PIED       PIED         DIMENSIONS:       Stated dimensions supercede scaled dimensions. Refer all questions to damshows. Ref. all questions to damshows. Ref. all questions to damshows. P.E. hor resolution. Do not proceed without clarification.         COPYRIGHTS AND PROPERTY RIGHTS:       Mark Disosway, P.E. horeby expressly reserves its common law copyrights and property right in these instruments of service. This document is not to be reproduced, altered or copied in any form or manner without first the express written permission and consent of Mark Disosway.         CERTIFICATION: I hereby certify that I have examined this plan, and that the applicable portions of the plan, relating to wind engineering comply with the 6th Edition Florida Building. Code Residential (2017) to the best of my knowledge.         LIMITATION: This design is valid for one building, at specified location.         MARK DISOSWAY P.E. 53915         Monday, March 9, 2020         Mark Disosway P.E. 163 SW Midtown Place Suite 103         Lake City, Florida 32025         386.754.5419         disoswaydesign@gmail.com         JOB NUMBER: 200118 |
|                                                                                                                                                                                                                                                                                                                                                                                                                                                                                                                                                                                                                                                                                                                                                                                                                                                                                                                                                                                                                                                                                                                                                                                                                                                                                                                                                                                                                                                                                                                                                                                                                                                                                                                                                                                                                                                                                                                                                                                                                                                                                                                                                                                                                                                    | 16x7 GARAGE DOOR +21.7 -24.1                                                                                                                                                                                                                                                                                                                                                                                                                                                                                                                                                                                                                                                                                                                                                                                                                                                                                                                                                                                                                                                                                                                           | S-1<br>OF 5 SHEETS                                                                                                                                                                                                                                                                                                                                                                                                                                                                                                                                                                                                                                                                                                                                                                                                                                                                                                                                                                                                                                                                                                                                                                                                                                                                            |

F4 INTERIOR BEARING STEP FOOTING S-2 SCALE: 1/2" = 1'-0"

ഷ് PROJECT ADDRE ot 9 Southern Appro Columbia County, Abb ပ္ပ ш DIMENSIONS: Stated dimensions supercede scaled dimensions. Refer all questions to Mark Disosway, P.E. for resolution. Do not proceed without clarification. COPYRIGHTS AND PROPERTY RIGHTS: Mark Disosway, P.E. hereby expressly reserves its common law copyrights and property right in these instruments of service. This document is not to be reproduced, altered or copied in any form or manner without first the express written permission and consent of Mark Disosway. CERTIFICATION: I hereby certify that I have examined this plan, and that the applicable portions of the plan, relating to wind engineering comply with the 6th Edition Florida Building Code Residential (2017) to the best of my knowledge. LIMITATION: This design is valid for one building, at specified location. MARK DISOSWAY P.E. 53915 Monday, March 9, 2020 Mark Disosway P.E. 163 SW Midtown Place Suite 103 Lake City, Florida 32025 386.754.5419 disoswaydesign@gmail.com JOB NUMBER: 200118 **S-2** OF 5 SHEETS