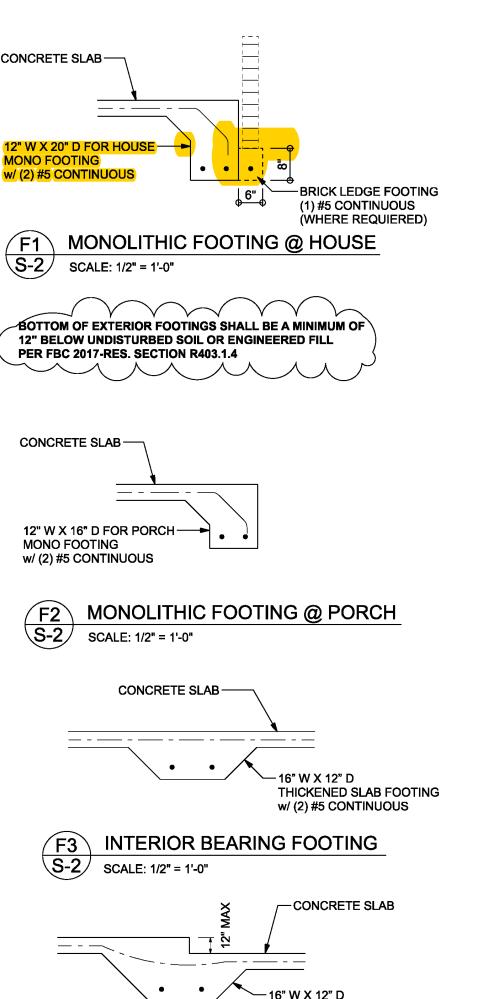

F4 INTERIOR BEARING STEP FOOTING S-2 SCALE: 1/2" = 1'-0"

ഷ് PROJECT ADDRE ot 9 Southern Appro Columbia County, Abb ပ္ပ ш DIMENSIONS: Stated dimensions supercede scaled dimensions. Refer all questions to Mark Disosway, P.E. for resolution. Do not proceed without clarification. COPYRIGHTS AND PROPERTY RIGHTS: Mark Disosway, P.E. hereby expressly reserves its common law copyrights and property right in these instruments of service. This document is not to be reproduced, altered or copied in any form or manner without first the express written permission and consent of Mark Disosway. CERTIFICATION: I hereby certify that I have examined this plan, and that the applicable portions of the plan, relating to wind engineering comply with the 6th Edition Florida Building Code Residential (2017) to the best of my knowledge. LIMITATION: This design is valid for one building, at specified location. MARK DISOSWAY P.E. 53915 Monday, March 9, 2020 Mark Disosway P.E. 163 SW Midtown Place Suite 103 Lake City, Florida 32025 386.754.5419 disoswaydesign@gmail.com JOB NUMBER: 200118 **S-2** OF 5 SHEETS