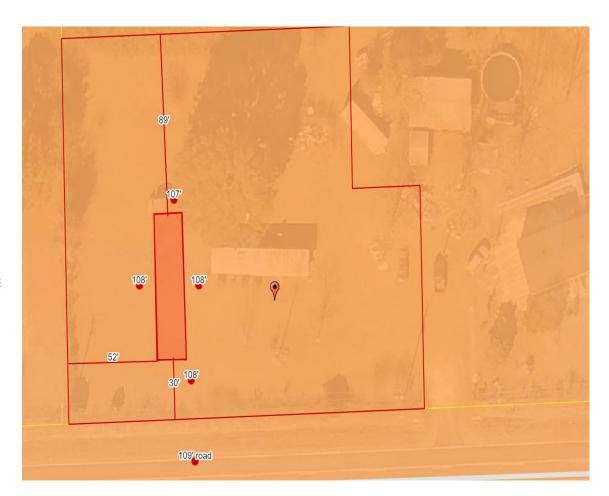

## Parcel Information

Parcel No: 12-4S-15-00344-015 Owner: STARLING JOSEPH B Subdivision: GODBOLD ACRES Lot: 13 Acres: 0.8425025 Deed Acres: District: District 2 Rocky Ford Future Land Uses: Agriculture - 3 Flood Zones: Official Zoning Atlas: A-3