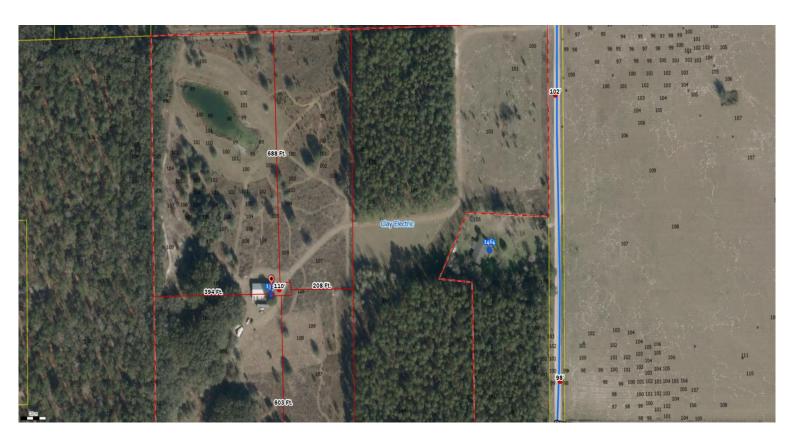

## Columbia County, FLA - Building & Zoning Property Map

Printed: Tue Jun 11 2024 12:32:53 GMT-0400 (Eastern Daylight Time)

Parcel No: 13-4S-15-00358-008 Owner: TYRE NICHOLAS RONNIE,

Subdivision:

Lot:

Acres: 35.34634

Deed Acres: 35.34 Ac

District: District 2 Rocky Ford Future Land Uses: Agriculture - 3

Flood Zones:

Official Zoning Atlas: A-3

All data, information, and maps are provided"as is" without warranty or any representation of accuracy, timeliness of completeness. Columbia County, FL makes no warranties, express or implied, as to the use of the information obtained here. There are no implies warranties of merchantability or fitness for a particular purpose. The requester acknowledges and accepts all limitations, including the fact that the data, information, and maps are dynamic and in a constant state of maintenance, and update.