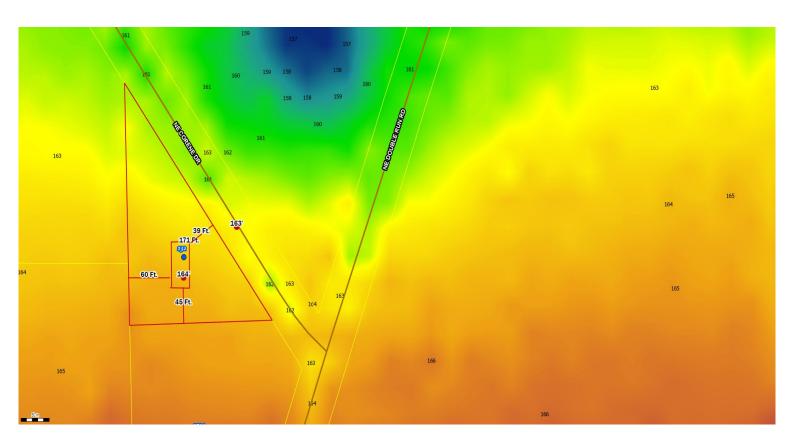

## Columbia County, FLA - Building & Zoning Property Map

Printed: Tue Apr 09 2024 09:29:56 GMT-0400 (Eastern Daylight Time)

Parcel No: 16-3S-17-04956-001

Owner: BERRY RUSTY L, BERRY TAMI D

Subdivision:

Lot:

Acres: 0.733046651

**Deed Acres:** 

District: District 1 Ronald Williams Future Land Uses: Residential - Low

Flood Zones:

Official Zoning Atlas: RSF/MH-2

All data, information, and maps are provided"as is" without warranty or any representation of accuracy, timeliness of completeness. Columbia County, FL makes no warranties, express or implied, as to the use of the information obtained here. There are no implies warranties of merchantability or fitness for a particular purpose. The requester acknowledges and accepts all limitations, including the fact that the data, information, and maps are dynamic and in a constant state of maintenance, and update.