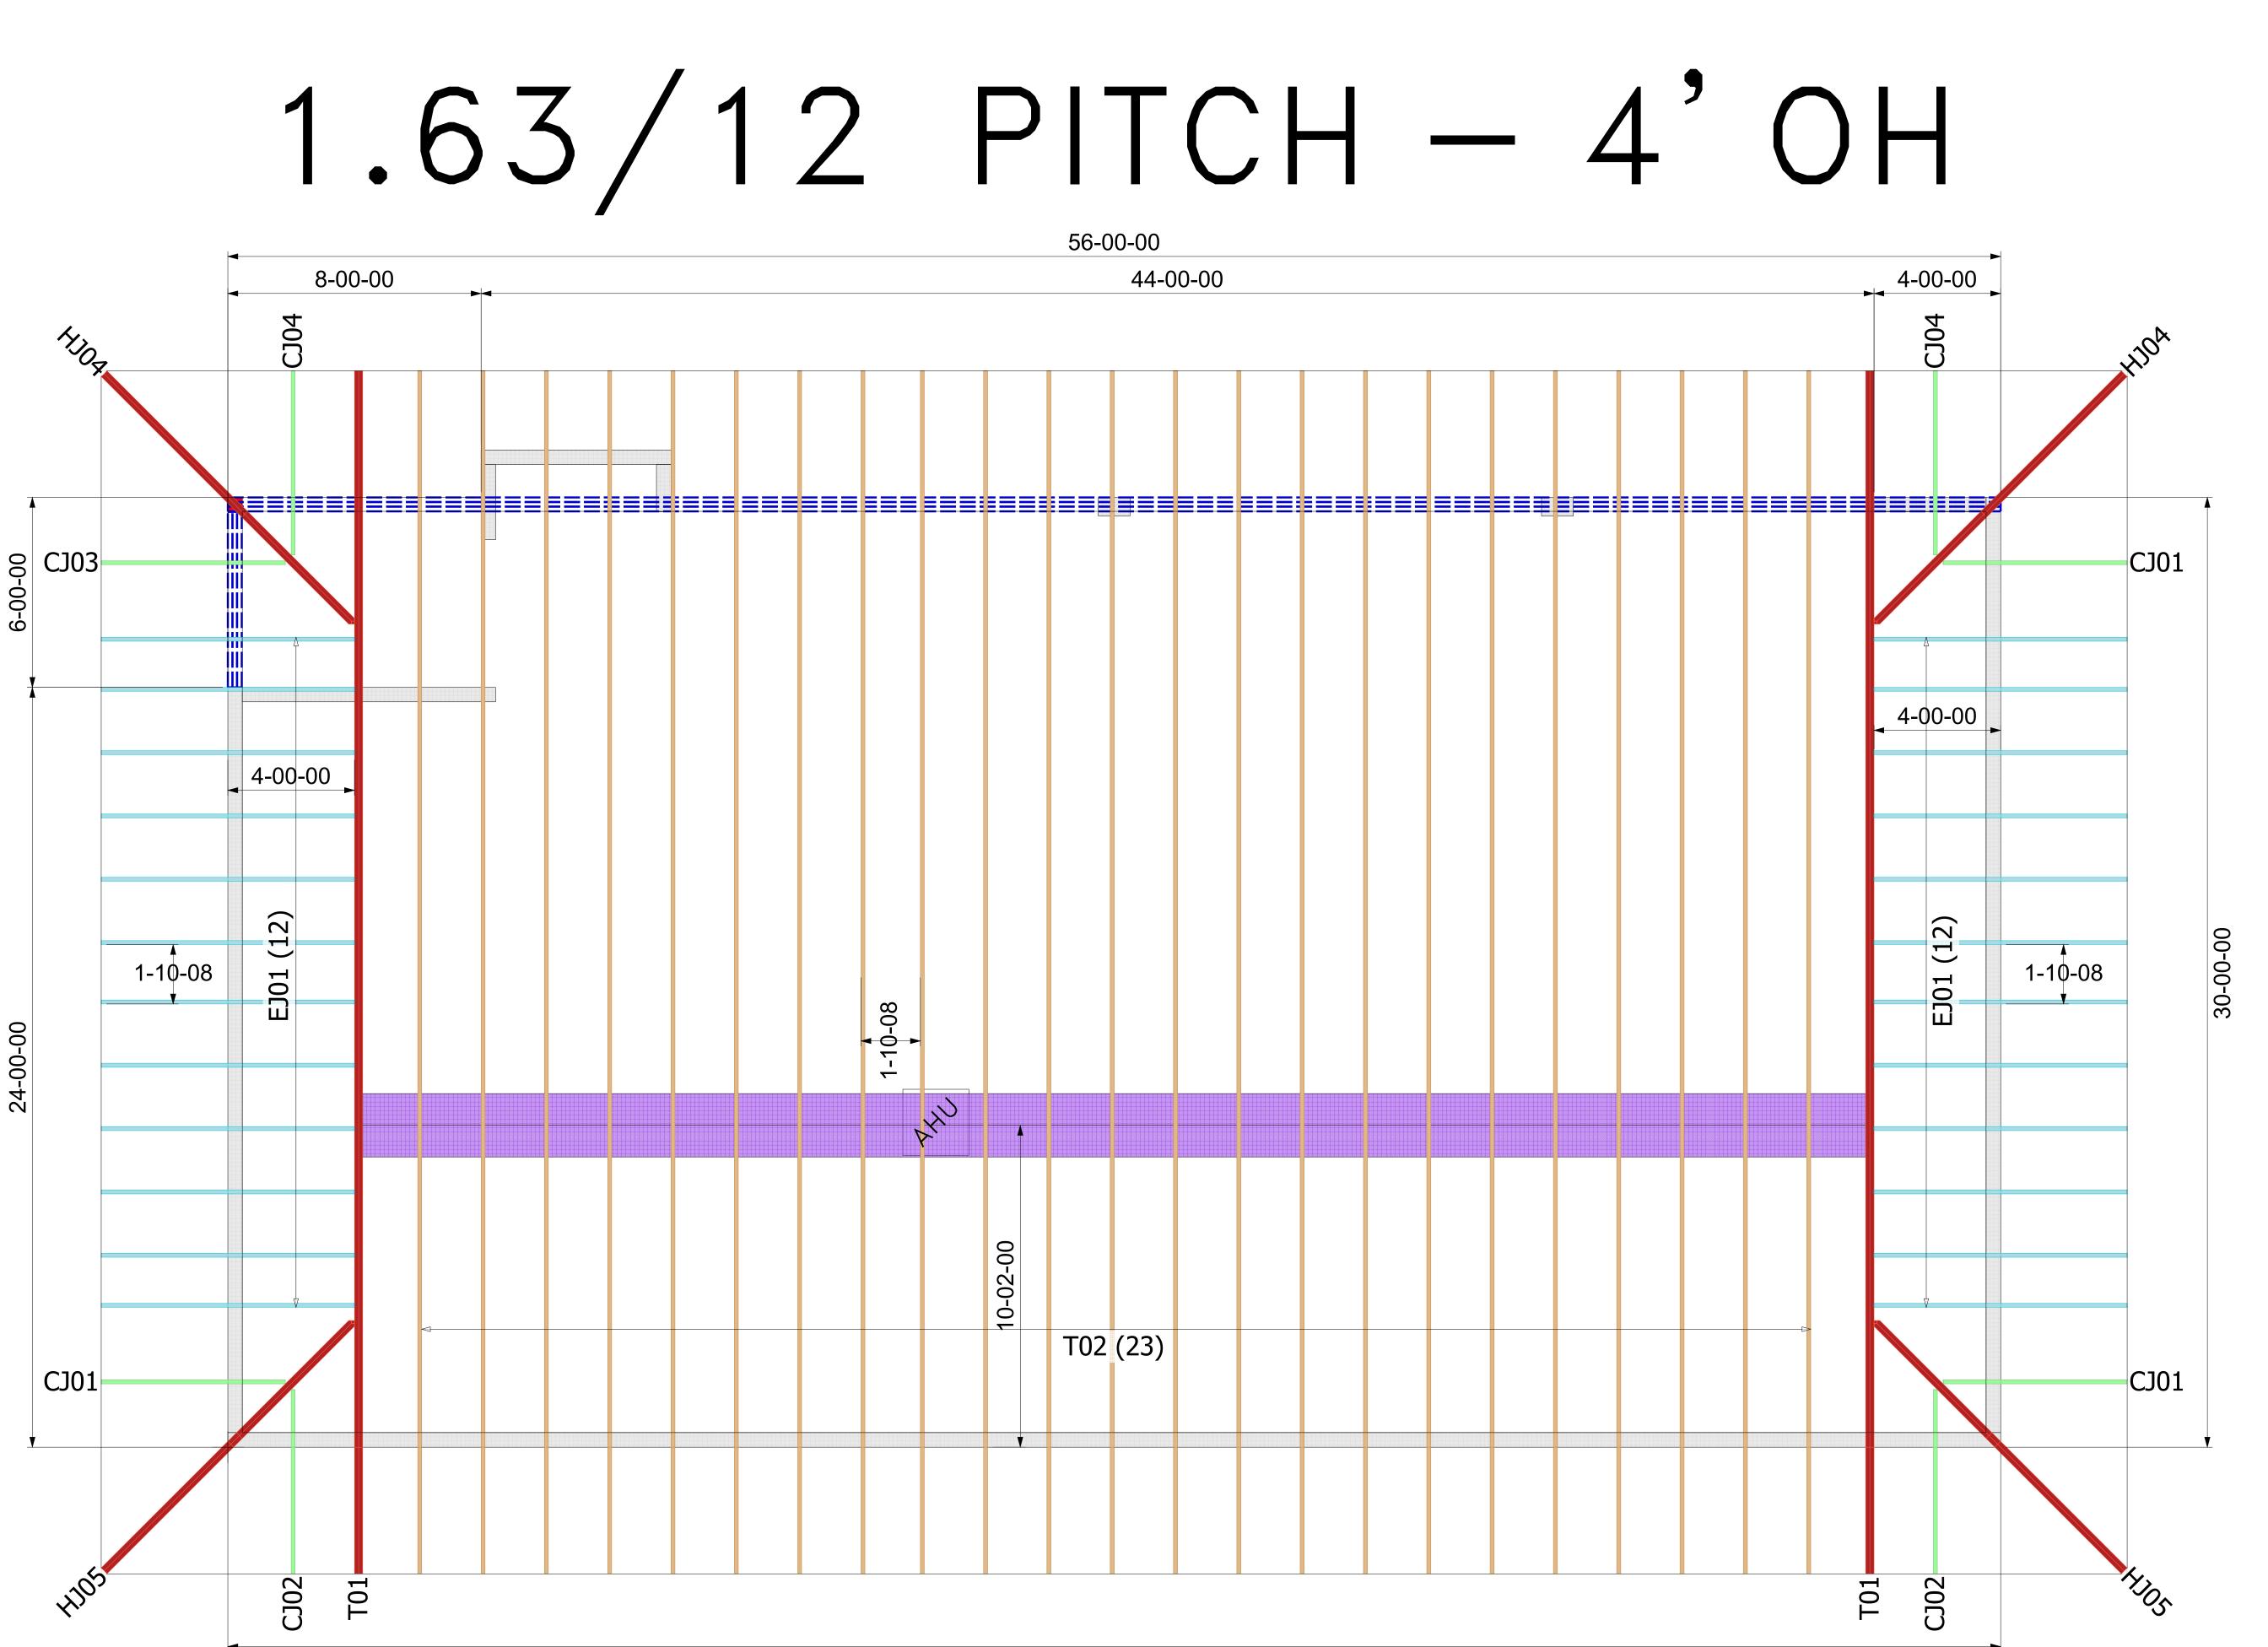

## 56-00-00

FirstSource.

| WARNING<br>Backcharges Will Not Be Accepted<br>Regardless of Fault Without Prior<br>Notification By Customer Within 48<br>Hours And Investigation By<br>Builders FirstSource.<br>NO EXCEPTIONS.                                                                                                                                                                                                  |
|--------------------------------------------------------------------------------------------------------------------------------------------------------------------------------------------------------------------------------------------------------------------------------------------------------------------------------------------------------------------------------------------------|
| IMPORTANT<br>This Drawing Must Be Approved And<br>Returned Before Fabrication Will<br>Begin. For Your Protection Check All<br>Dimensions And Conditions Prior To<br>Approval Of Plan.<br>SIGNATURE BELOW INDICATES ALL<br>NOTES AND DIMENSIONS HAVE<br>BEEN ACCEPTED.                                                                                                                            |
| ByDate                                                                                                                                                                                                                                                                                                                                                                                           |
| FINAL LAYOUT FOR PRODUCTION Initial: Date: Requested Delivery Date:                                                                                                                                                                                                                                                                                                                              |
| ROOF LOADING:       FLOOR LOADING:         TCLL: 20       TCLL:         TCDL: 10       TCDL:         BCLL: 0       BCLL:         BCDL: 10       BCDL:         DURATION: 1.25       DURATION: 1.00         5 PSF TCDL + 5 PSF BCDL USED TO RESIST UPLIFT         ENCLOSED         EXPOSURE CATEGORY B         OCCUPANCY CATEGORY II         WIND LOAD 130 MPH         WIND IMPORTANCE FACTOR 1.00 |
| ROOF PITCH: 1.63/12<br>CEILING PITCH: 1.63/12<br>TOP CHORD SIZE: 2 X 4<br>BOTTOM CHORD SIZE: 2 X 4<br>OVERHANG LENGTH: 48"<br>END CUT: PLUMB<br>CANTILEVER: N/A<br>TRUSS SPACING: 24"<br>BUILDING CODE:FBC 2023                                                                                                                                                                                  |
| BEARING HEIGHT SCHEDULE                                                                                                                                                                                                                                                                                                                                                                          |
| BUILDER:                                                                                                                                                                                                                                                                                                                                                                                         |
| G. Buzbee, Inc.MODEL:CUSTOMELEV:SINGLE SLOPEADDRESS:285 RIVERSIDE AVE.LOT / BLOCK:N/ASUBDIVISION:GILCHRIST RES.                                                                                                                                                                                                                                                                                  |
| CITY:Fort WhiteDRAWN BY:Holloway, KimJOB # :4552247DATE:4/21/2025SCALE:N.T.S.                                                                                                                                                                                                                                                                                                                    |
| REVISIONS:                                                                                                                                                                                                                                                                                                                                                                                       |
| Builders                                                                                                                                                                                                                                                                                                                                                                                         |