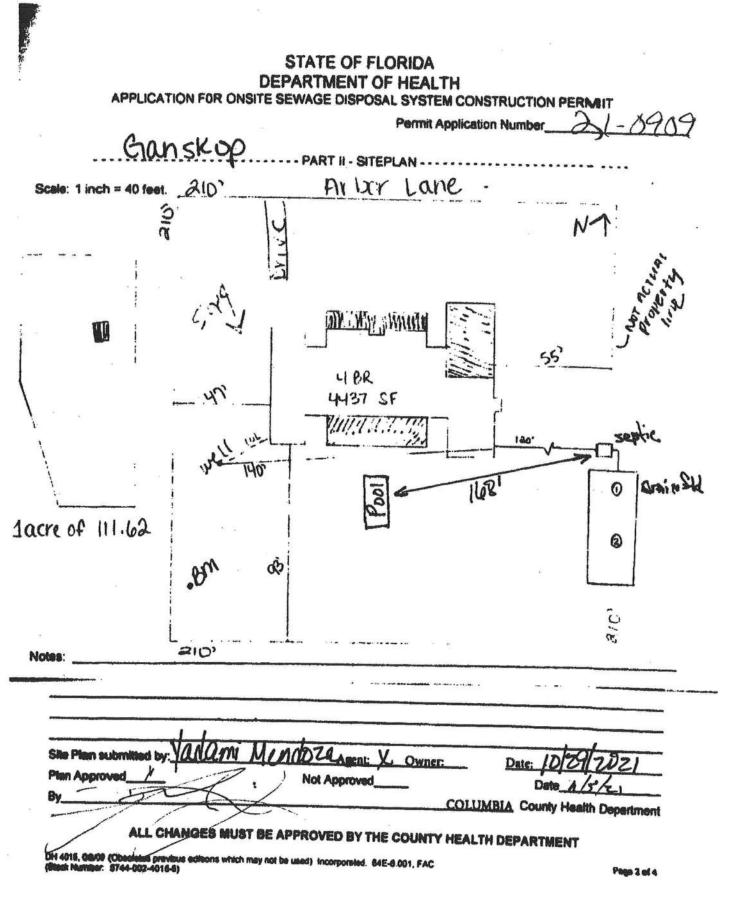

÷

56

| STATE OF FLORIDA<br>DEPARTMENT OF HEALTH<br>ONSITE SEWAGE TREATMENT AND DISPOSAL<br>SYSTEM<br>APPLICATION FOR CONSTRUCTION PERMIT<br>DEPARTMENT AND DISPOSAL<br>SYSTEM<br>APPLICATION FOR CONSTRUCTION PERMIT                                                                                                                                                      | 19          |
|--------------------------------------------------------------------------------------------------------------------------------------------------------------------------------------------------------------------------------------------------------------------------------------------------------------------------------------------------------------------|-------------|
| APPLICATION FOR: Swimping plo?<br>[X] New System [] Existing System [] Holding Tank [] Ixanovative<br>[] Repair [] Abandonment [] Temporary []<br>APPLICANT: QURN L. GANSKOD                                                                                                                                                                                       |             |
| AGENT: JADAMI MANDOZA, ADAH FLORIDA BOLS & TELEPHONE STUDY<br>MAILING ADDRESS: 709 DUVALST NW Spas                                                                                                                                                                                                                                                                 | -<br>-<br>- |
| TO BE COMPLETED BY APPLICANT OR APPLICANT'S AUTHORIZED AGENT. SYSTEMS MUST BE CONSTRUCT<br>BY A FERSON LICENSED FURSUANT TO 489.105(3) (m) OR 489.552, FLORIDA STATUTES. IT IS THE<br>APPLICANT'S RESPONSIBILITY TO PROVIDE DOCUMENTATION OF THE DATE THE LOT WAS CREATED OR<br>FLATED (MM/DD/YY) IF REQUESTING CONSIDERATION OF STATUTORY GRANDFATHER FROVISIONS. | id)         |
| PROPERTY INFORMATION                                                                                                                                                                                                                                                                                                                                               |             |
| LOT: BLOCK: SUBDIVISION: PLATTED:                                                                                                                                                                                                                                                                                                                                  |             |
| PROPERTY ID #: 31-35-14-D2417-00020NING: I/M OR EQUIVALENT: [ Y / +)                                                                                                                                                                                                                                                                                               | 1           |
| PROPERTY SIZE: 1.62 ACRES WATER SUPPLY: [X] PRIVATE PUBLIC [ ]<=2000GPD [ ]>2000GP                                                                                                                                                                                                                                                                                 | D           |
| IS SEMER AVAILABLE AS PER 381.0065, FS? (Y/N) DISTANCE TO SEWER:F<br>PROPERTY ADDRESS: 736 SW ATBOF LN LAKE CITY FL 32024                                                                                                                                                                                                                                          | F           |
| PROPERTY ADDRESS: 120 SW HISDIF LA LANG CITY FL 32024                                                                                                                                                                                                                                                                                                              | -           |
| DIRECTIONS TO PROPERTY: US-90 West 4.5 mi, turn left onto Sw Thomar rd. turn m<br>onto Sw Arlodr 2n 0.6 mi.                                                                                                                                                                                                                                                        | ght         |
|                                                                                                                                                                                                                                                                                                                                                                    | -           |
| BUILDING INFORMATION [X] RESIDENTIAL [] COMMERCIAL                                                                                                                                                                                                                                                                                                                 | -           |
| Unit Type of No. of Building Commercial/Institutional System Design<br>No Establishment Bedrooms Area Soft Table 1, Chapter 64E-6, FAC                                                                                                                                                                                                                             | -           |
| SFR 4 44375F ORIGINAL ATTACHED                                                                                                                                                                                                                                                                                                                                     | -           |
|                                                                                                                                                                                                                                                                                                                                                                    |             |
| [] Floor/Equipment Drains [] Other (Specify) /]]7971                                                                                                                                                                                                                                                                                                               |             |
| DATE: 10/01/01                                                                                                                                                                                                                                                                                                                                                     | •           |
| DE 4015, DE/09 (Chesolatar previous editions which may not be used)<br>Incorporated 64E-6.001, FAC Page 1 of 4                                                                                                                                                                                                                                                     |             |