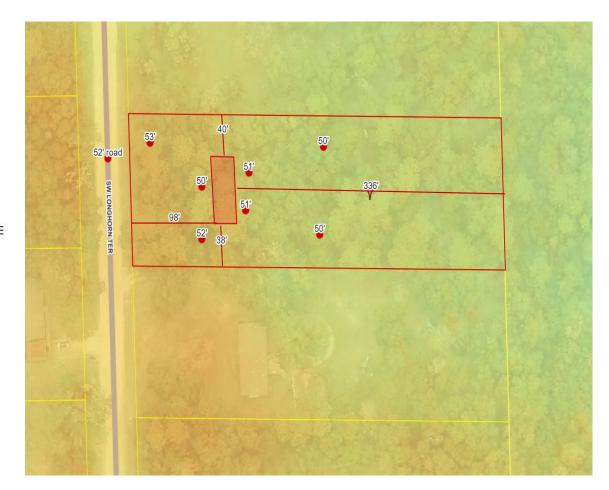

# Columbia County, FLA - Building & Zoning Property Map

Printed: Wed Mar 24 2021 10:30:36 GMT-0400 (Eastern Daylight Time)

# Parcel Information

Parcel No: 18-7S-16-04236-126 Owner: BOGLE JAMES R

Subdivision: CEDAR SPRING SHORES REPLAT

Lot: 51

Acres: 1.51384616 Deed Acres: 1.51 Ac

District: District 2 Rocky Ford Future Land Uses: Agriculture - 3